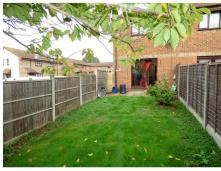

#### Rear garden

Mainly laid to lawn, mature shrub boarders, gated rear access, wood shed, paved patio area.

Whilst we endeavour to make our sales particulars as accurate and reliable as possible, if there is any point which is of particular importance to you, please contact the office and we will be pleased to check the information. The mention of any appliances and/or services in these details does not imply that these are in full and efficient working order or have been inspected by ourselves. Please be advised that some of the particulars may be awaiting vendor approval. Please contact us should you have any queries and we will try our utmost to assist.