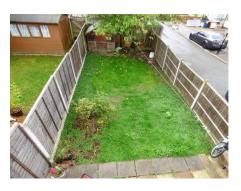

#### Rear garden

Mainly laid to lawn, mature shrub boarders, gated rear access, wood shed, paved patio area.

Whilst we endeavour to make our sales particulars as accurate and reliable as possible, if there is any point which is of particular importance to you, please contact the office and we will be pleased to check the information. The mention of any appliances and/or services in these details does not imply that these are in full and efficient working order or have been inspected by ourselves. Please be advised that some of the particulars may be awaiting vendor approval. Please contact us should you have any queries and we will try our utmost to assist.