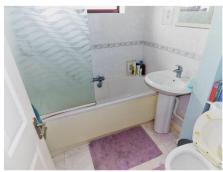

## **Bathroom** 6'3" by 5'7" (1m 90cm by 1m 70cm)

3 piece White suite comprising of a low level flush toilets, hand wash basin with mixer taps, panel enclosed bath with mixer taps and electric shower over, tiled splash backs, tiled flooring, radiator, double glazed frosted window to the side aspect.