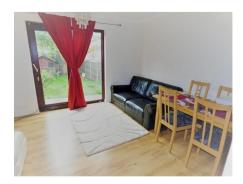

#### **Lounge** 13' 4" by 12' 8" (4m 6cm by 3m 86cm)

Double glazed sliding doors to the rear aspect, power points, tv point, coving, laminated wood flooring, storage cupboard.