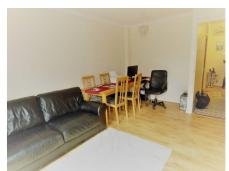

#### **Lounge** 13' 4" by 12' 8" (4m 6cm by 3m 86cm)

Double glazed sliding doors to the rear aspect, power points, tv point, coving, laminated wood flooring, storage cupboard.