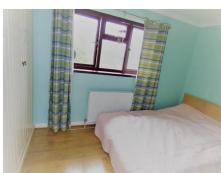

#### **Bedroom 1** 12' 7" by 9' 4" (3m 84cm by 2m 84cm)

Double glazed window to front aspect, coving, radiator, power points, laminated wood flooring, storage cupboard.

# **Bedroom 2** 10' 7" by 8' 3" (3m 23cm by 2m 51cm), ()

Double glazed window to rear aspect, coving, radiator, power points, laminated wood flooring, fitted wardrobes.