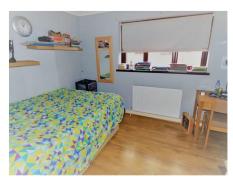

#### **Bedroom 1** 12' 7" by 9' 4" (3m 84cm by 2m 84cm)

Double glazed window to front aspect, coving, radiator, power points, laminated wood flooring, storage cupboard.

# **Bedroom 2** 10' 7" by 8' 3" (3m 23cm by 2m 51cm), ()

Double glazed window to rear aspect, coving, radiator, power points, laminated wood flooring, fitted wardrobes.