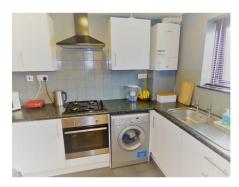

## **Kitchen** 10' by 6' 7" (3m 5cm by 2m 1cm)

Down lighters, eye level and base level units, roll top work surfaces, stainless steel single drainer, 4 ring gas hob with over extractor fan and under oven, tiled splash backs, wall mounted boiler, power points, double glazed window to the front aspect, tiled flooring, space for fridge freezer and washing machine.