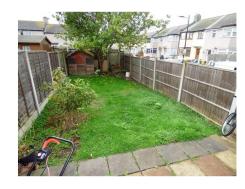

#### Rear garden

Mainly laid to lawn, mature shrub boarders, gated rear access, wood shed, paved patio area.

Whilst we endeavour to make our sales particulars as accurate and reliable as possible, if there is any point which is of particular importance to you, please contact the office and we will be pleased to check the information. The mention of any appliances and/or services in these details does not imply that these are in full and efficient working order or have been inspected by ourselves. Please be advised that some of the particulars may be awaiting vendor approval. Please contact us should you have any queries and we will try our utmost to assist.