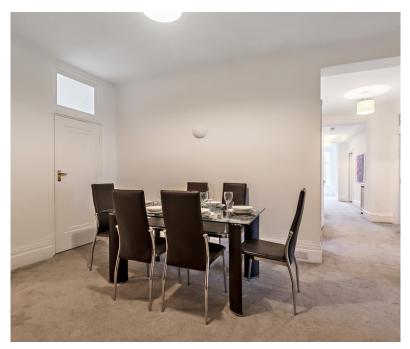

## London, Marylebone, NW8 7HY

A newly refurbished apartment set over 2391 square feet located in a prestigious mansion block offering fabulous views over Regents Park.

The apartment benefits from flexible living space and comprises a reception room, fitted kitchen, dining room or a six bedrooms, two family bathrooms, and a cloakroom.