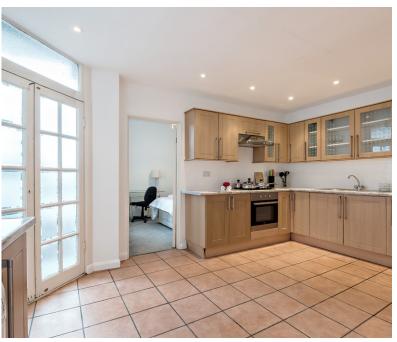

## London, Marylebone, NW8 7HY

A newly refurbished apartment set over 2391 square feet located in a prestigious mansion block offering fabulous views over Regents Park.

The apartment benefits from flexible living space and comprises a reception room, fitted kitchen, dining room or a six bedrooms, two family bathrooms, and a cloakroom.