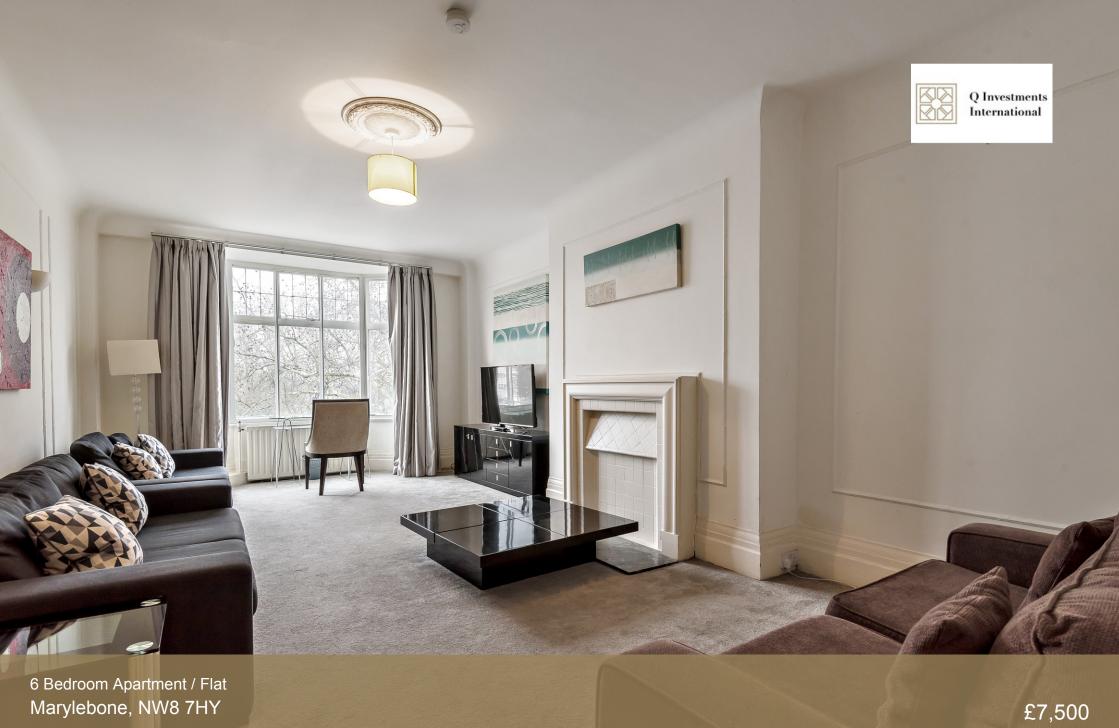

## London, Marylebone, NW8 7HY

A newly refurbished apartment set over 2391 square feet located in a prestigious mansion block offering fabulous views over Regents Park.

The apartment benefits from flexible living space and comprises a reception room, fitted kitchen, dining room or a six bedrooms, two family bathrooms, and a cloakroom.

The apartment offers easy access to the famous Lords Cricket Ground, the open spaces of Regent's Park, along with all the local shops, bars, restaurants located on St John's Wood High Street. With such a fabulous location in the heart of St John's Wood, this apartment offers potential tenants the opportunity to live in a prime location and enjoy many features including porterage, lift access, a dedicated building manager and stunning views over Regent's Park.