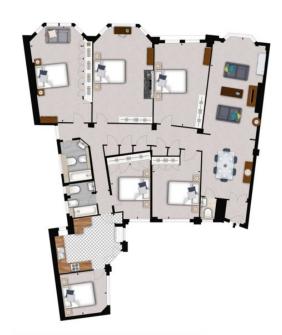

## London, Marylebone, NW8 7HY

A newly refurbished apartment set over 2391 square feet located in a prestigious mansion block offering fabulous views over Regents Park.

The apartment benefits from flexible living space and comprises a reception room, fitted kitchen, dining room or a six bedrooms, two family bathrooms, and a cloakroom.