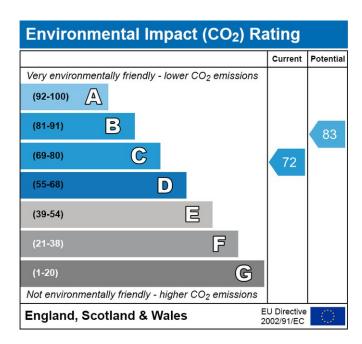

For more information call or WhatsApp +447985487333.

Q INVESTMENTS INTERNATIONAL

T: +447985487333

E: office@ginvestments london

W: <a href="https://qinvestments.london/">https://qinvestments.london/</a>

| Energy                                      | y Efficiency | / Ratir | ng |                          |         |          |
|---------------------------------------------|--------------|---------|----|--------------------------|---------|----------|
|                                             |              |         |    |                          | Current | Potentia |
| Very energy efficient - lower running costs |              |         |    |                          |         |          |
| (92-100)                                    | A            |         |    |                          |         |          |
| (81-91)                                     | В            |         |    |                          |         | 85       |
| (69-80)                                     | C            |         |    |                          | 78      |          |
| (55-68)                                     | [            | D       |    |                          |         |          |
| (39-54)                                     |              | E       |    |                          |         |          |
| (21-38)                                     |              |         | F  |                          |         |          |
| (1-20)                                      |              |         | (  | G                        |         |          |
| Not energy efficient - higher running costs |              |         |    |                          |         |          |
| England Scotland & Wales                    |              |         |    | U Directive<br>002/91/EC | 0       |          |