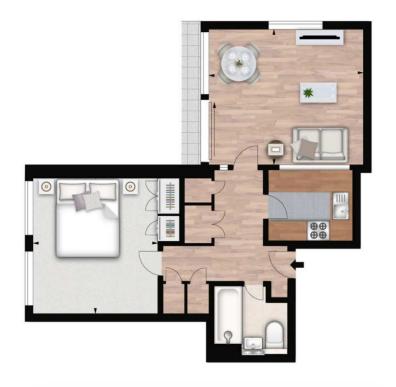

\*Video walk-through available

\*Virtual walk-through available

For more information, please call +447985487333.

Ref. RLLH13

Size: 545 square feet

This stunning one bedroom apartment is bright and spacious and can be found on the sixth floor. The apartment has a large bright bedroom with a spacious reception area, plenty of storage space, fully fitted kitchen and a modern bathroom. The apartment comes with free wifi and is set up for a Sky subscription. Residents have easy access to some of the capital's best known historic sights – including Buckingham Palace, the Houses of Parliament and Westminster Abbey. It is a 5 minute walk to St James's Park tube station (District line) and to Victoria tube and train station (Victoria line & Gatwick Express).