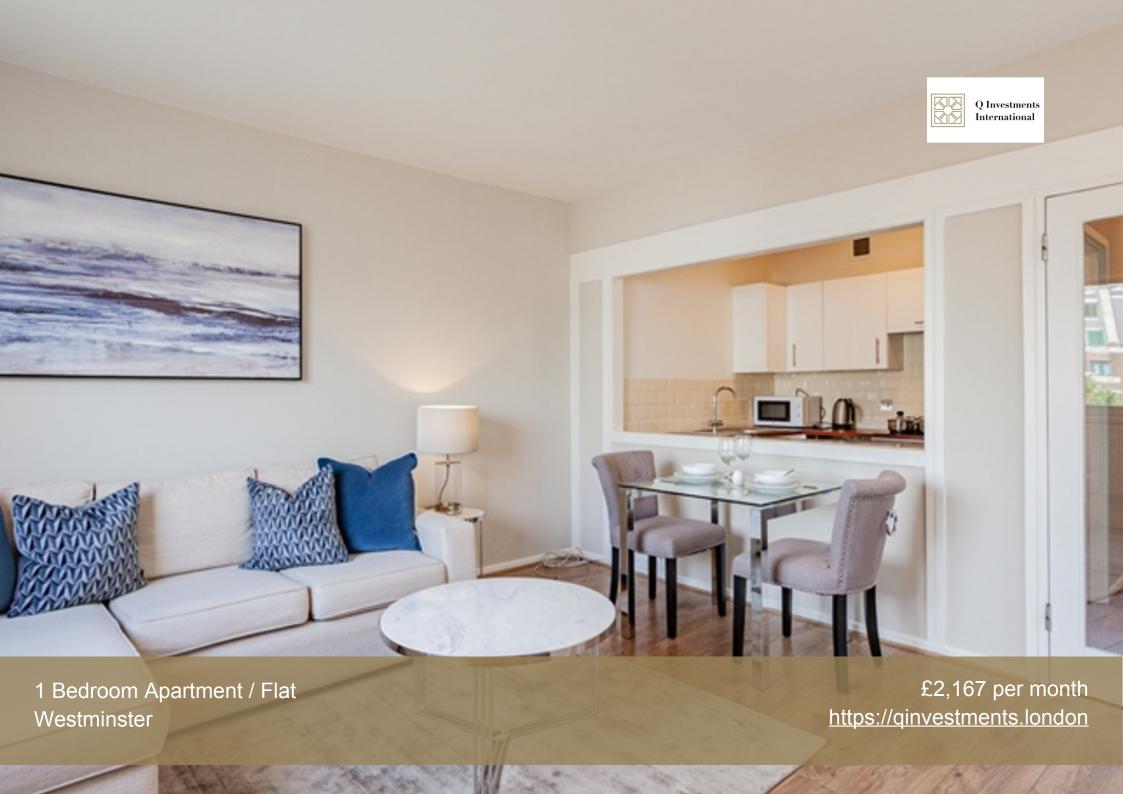

## London, Westminster

1 Bedroom Apartment in a quiet building in the heart of Victoria, next to St James Park in Central London. With a walking distance to Mayfair, St James Park and Westminster Bridge.

\*Video walk-through available

\*Virtual walk-through available

For more information, please call +447985487333.

Ref. RLLH13

Size: 545 square feet

This stunning one bedroom apartment is bright and spacious and can be found on the sixth floor. The apartment has a large bright bedroom with a spacious reception area, plenty of storage space, fully fitted kitchen and a modern bathroom. The apartment comes with free wifi and is set up for a Sky subscription. Residents have easy access to some of the capital's best known historic sights – including Buckingham Palace, the Houses of Parliament and Westminster Abbey. It is a 5 minute walk to St James's Park tube station (District line) and to Victoria tube and train station (Victoria line & Gatwick Express).