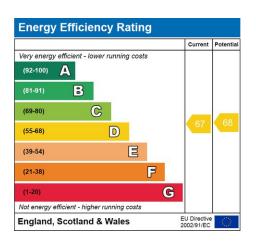

s Park and Westminster Bridge.

\*Video walk-through available

\*Virtual walk-through available

For more information, please call +447985487333.

Ref. RLLH13

Size: 545 square feet

This stunning one bedroom apartment is bright and spacious and can be found on the sixth floor. The apartment has a large bright bedroom with a spacious reception area, plenty of storage space, fully fitted kitchen and a modern bathroom. The apartment comes with free wifi and is set up for a Sky subscription. Residents have easy access to some of the capital's best known historic sights – including Buckingham Palace, the Houses of Parliament and Westminster Abbey. It is a 5 minute walk to St James's Park tube station (District line) and to Victoria tube and train station (Victoria line & Gatwick Express).