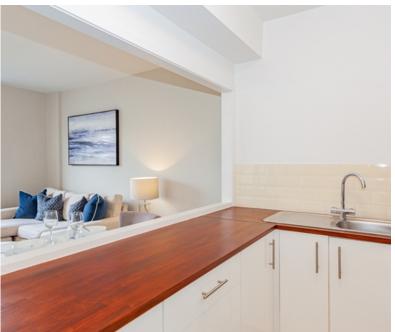

\*Video walk-through available

\*Virtual walk-through available

For more information, please call +447985487333.

Ref. RLLH13

Size: 545 square feet

This stunning one bedroom apartment is bright and spacious and can be found on the sixth floor. The apartment has a large bright bedroom with a spacious reception area, plenty of storage space, fully fitted kitchen and a modern bathroom. The apartment comes with free wifi and is set up for a Sky subscription. Residents have easy access to some of the capital's best known historic sights – including Buckingham Palace, the Houses of Parliament and Westminster Abbey. It is a 5 minute walk to St James's Park tube station (District line) and to Victoria tube and train station (Victoria line & Gatwick Express).