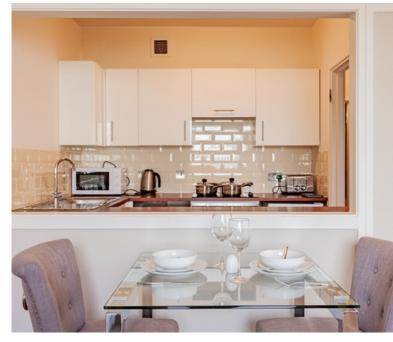

\*Video walk-through available

\*Virtual walk-through available

For more information, please call +447985487333.

Ref. RLLH13

Size: 545 square feet

This stunning one bedroom apartment is bright and spacious and can be found on the sixth floor. The apartment has a large bright bedroom with a spacious reception area, plenty of storage space, fully fitted kitchen and a modern bathroom. The apartment comes with free wifi and is set up for a Sky subscription. Residents have easy access to some of the capital's best known historic sights – including Buckingham Palace, the Houses of Parliament and Westminster Abbey. It is a 5 minute walk to St James's Park tube station (District line) and to Victoria tube and train station (Victoria line & Gatwick Express).