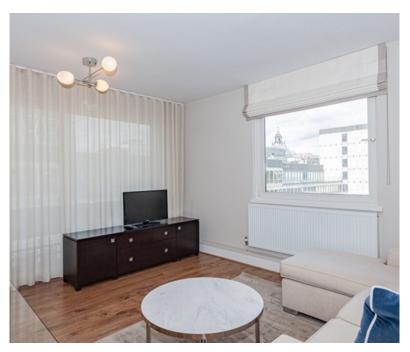

\*Video walk-through available

\*Virtual walk-through available

For more information, please call +447985487333.

Ref. RLLH13

Size: 545 square feet

This stunning one bedroom apartment is bright and spacious and can be found on the sixth floor. The apartment has a large bright bedroom with a spacious reception area, plenty of storage space, fully fitted kitchen and a modern bathroom. The apartment comes with free wifi and is set up for a Sky subscription. Residents have easy access to some of the capital's best known historic sights – including Buckingham Palace, the Houses of Parliament and Westminster Abbey. It is a 5 minute walk to St James's Park tube station (District line) and to Victoria tube and train station (Victoria line & Gatwick Express).