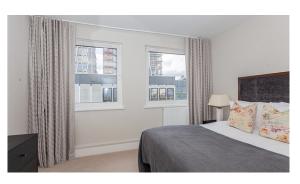

\*Video walk-through available

\*Virtual walk-through available

For more information, please call +447985487333.

Ref. RLLH13

Size: 545 square feet

This stunning one bedroom apartment is bright and spacious and can be found on the sixth floor. The apartment has a large bright bedroom with a spacious reception area, plenty of storage space, fully fitted kitchen and a modern bathroom. The apartment comes with free wifi and is set up for a Sky subscription. Residents have easy access to some of the capital's best known historic sights – including Buckingham Palace, the Houses of Parliament and Westminster Abbey. It is a 5 minute walk to St James's Park tube station (District line) and to Victoria tube and train station (Victoria line & Gatwick Express).