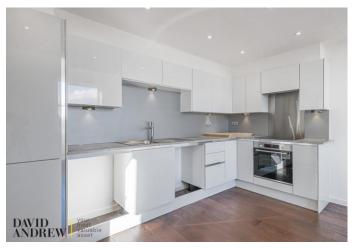

# Adolphus Road

Asking Price Of £749,995
Share of Freehold

Elegant and spacious three-bedroom apartment with lots of natural light, and high ceilings, located on the first floor of this period conversion with internal 1075sqft/99.8sqm living space. This apartment has been beautifully renovated to a high spec, alongside contemporary decoration and is arranged over two levels. The apartment also benefits from a bright reception room, good size kitchen with mod cons, three good size bedrooms and two bathrooms suites. Adolphus Drive is a desirable quiet and well located street in close proximity to shops and cafes, minutes' walk to Stoke Newington, as well as local parks (Clissold Park, Gillespie Nature Reserve and Woodberry Wetlands). It is served by unparalleled access to Zone Two Victoria/Piccadilly lines, Overground and National Rail, and regular bus routes. The flat is offered to the market chain free.