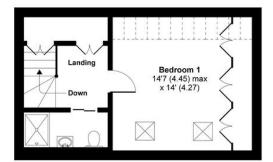

# Adolphus Road, London, N4

**Denotes restricted** head height

Approximate Area = 1075 sq ft / 99.8 sq m Limited Use Area(s) = 35 sq ft / 3.2 sq m Total = 1110 sq ft / 103.1 sq m

For identification only - Not to scale

### THIRD FLOOR

FIRST FLOOR

Floor plan produced in accordance with RICS Property Measurement Standards incorporating International Property Measurement Standards (IPMS2 Residential). @nichecom 2021. roduced for David Andrew. REF: 782703