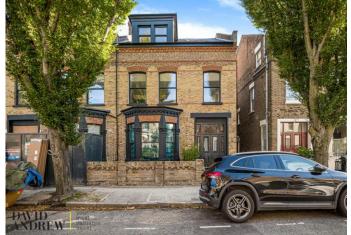

# Adolphus Road

Asking Price Of £749,995
Share of Freehold

Elegant and spacious three-bedroom apartment with lots of natural light, and high ceilings, located on the first floor of this period conversion with internal 1075sqft/99.8sqm living space. This apartment has been beautifully renovated to a high spec, alongside contemporary decoration and is arranged over two levels. The apartment also benefits from a bright reception room, good size kitchen with mod cons, three good size bedrooms and two bathrooms suites. Adolphus Drive is a desirable quiet and well located street in close proximity to shops and cafes, minutes' walk to Stoke Newington, as well as local parks (Clissold Park, Gillespie Nature Reserve and Woodberry Wetlands). It is served by unparalleled access to Zone Two Victoria/Piccadilly lines, Overground and National Rail, and regular bus routes. The flat is offered to the market chain free.