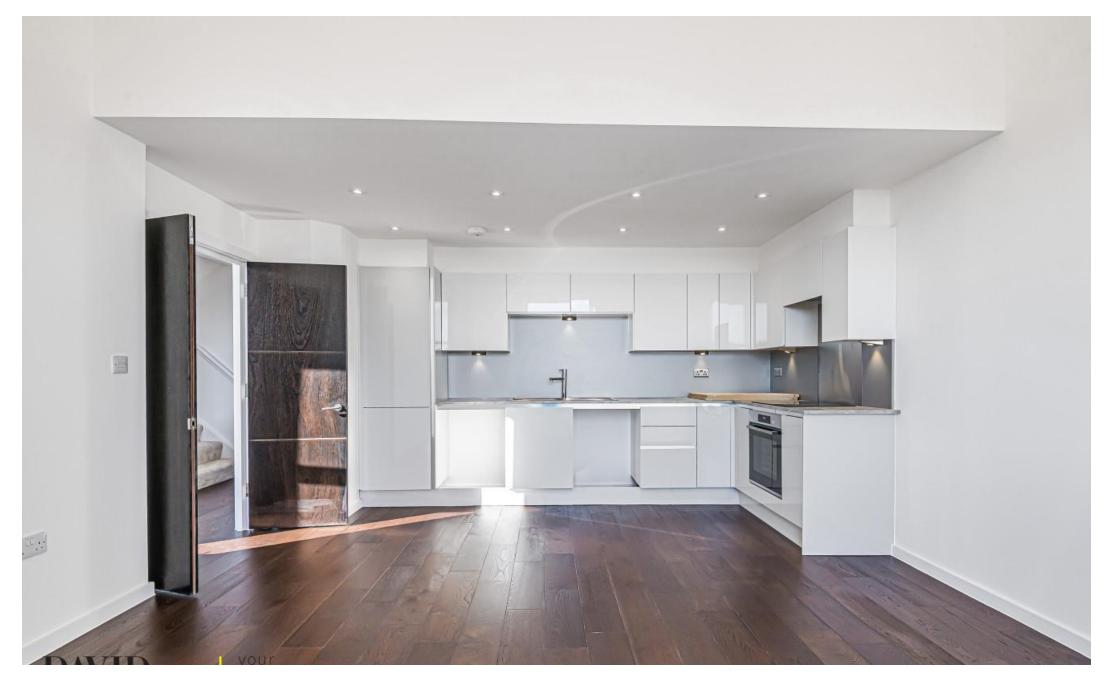

# Adolphus Road

Asking Price Of £749,995
Share of Freehold

Elegant and spacious three-bedroom apartment with lots of natural light, and high ceilings, located on the first floor of this period conversion with internal 1075sqft/99.8sqm living space. This apartment has been beautifully renovated to a high spec, alongside contemporary decoration and is arranged over two levels. The apartment also benefits from a bright reception room, good size kitchen with mod cons, three good size bedrooms and two bathrooms suites. Adolphus Drive is a desirable quiet and well located street in close proximity to shops and cafes, minutes' walk to Stoke Newington, as well as local parks (Clissold Park, Gillespie Nature Reserve and Woodberry Wetlands). It is served by unparalleled access to Zone Two Victoria/Piccadilly lines, Overground and National Rail, and regular bus routes. The flat is offered to the market chain free.

- Three Double Bedrooms
- Top floor Conversion
- 1075sqft/99.8sqm
- Well Presented

- High Spec
- Minutes walk to Clissold Park
- close to the Reservoir
- Two Bathrooms