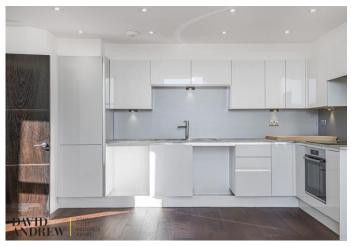

# Adolphus Road

Asking Price Of £749,995
Share of Freehold

Elegant and spacious three-bedroom apartment with lots of natural light, and high ceilings, located on the first floor of this period conversion with internal 1075sqft/99.8sqm living space. This apartment has been beautifully renovated to a high spec, alongside contemporary decoration and is arranged over two levels. The apartment also benefits from a bright reception room, good size kitchen with mod cons, three good size bedrooms and two bathrooms suites. Adolphus Drive is a desirable quiet and well located street in close proximity to shops and cafes, minutes' walk to Stoke Newington, as well as local parks (Clissold Park, Gillespie Nature Reserve and Woodberry Wetlands). It is served by unparalleled access to Zone Two Victoria/Piccadilly lines, Overground and National Rail, and regular bus routes. The flat is offered to the market chain free.