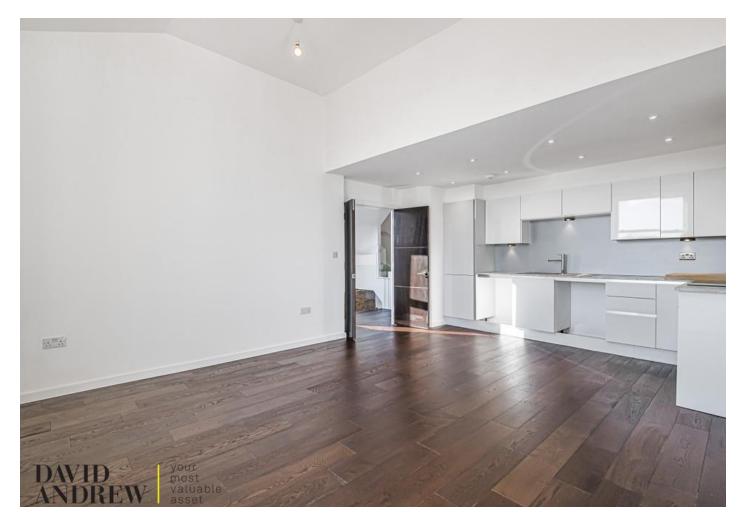

# Adolphus Road

Asking Price Of £749,995
Share of Freehold

Elegant and spacious three-bedroom apartment with lots of natural light, and high ceilings, located on the first floor of this period conversion with internal 1075sqft/99.8sqm living space. This apartment has been beautifully renovated to a high spec, alongside contemporary decoration and is arranged over two levels. The apartment also benefits from a bright reception room, good size kitchen with mod cons, three good size bedrooms and two bathrooms suites. Adolphus Drive is a desirable quiet and well located street in close proximity to shops and cafes, minutes' walk to Stoke Newington, as well as local parks (Clissold Park, Gillespie Nature Reserve and Woodberry Wetlands). It is served by unparalleled access to Zone Two Victoria/Piccadilly lines, Overground and National Rail, and regular bus routes. The flat is offered to the market chain free.