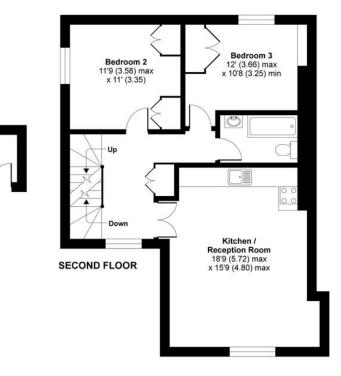

# Adolphus Road, London, N4

**Denotes restricted** head height

Approximate Area = 1075 sq ft / 99.8 sq m Limited Use Area(s) = 35 sq ft / 3.2 sq m Total = 1110 sq ft / 103.1 sq m

For identification only - Not to scale

### THIRD FLOOR

FIRST FLOOR

Floor plan produced in accordance with RICS Property Measurement Standards incorporating International Property Measurement Standards (IPMS2 Residential). @nichecom 2021. roduced for David Andrew. REF: 782703