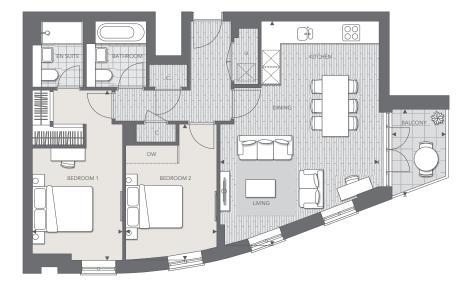

#### DETAILS

- Move in today
- Two bedroom, two bathroom
- Living space 877 sq ft
- First floor
- Open plan living / dining / kitchen area
- Balcony with south-westerly aspect
- Gated Parking One allocated parking space underground
- Private gated landscaped gardens
- Lift access to apartment

### ROOM DIMENSIONS

| Living / Dining / Kitchen | 7.47m | x | 5.30m | 24'5  | x | 17'4 |
|---------------------------|-------|---|-------|-------|---|------|
| Bedroom 1                 | 5.67m | x | 3.02m | 18'7  | x | 9'11 |
| Bedroom 2                 | 4.54m | x | 3.04m | 14'11 | x | 10'0 |
| Balcony                   | 3.10m | x | 2.90m | 10'2  | x | 9'6  |

Total Internal Area 81.5 sq m 877 sq ft Total External Area 4.7 sq m 50 sq ft

Floorplans shown for Courtyard Gardens are for approximate measurements only. Exact layouts and sizes may vary. All measurements may vary within a tolerance of 5%. The dimensions are not intended to be used for carpet sizes, appliance sizes or items of furniture.