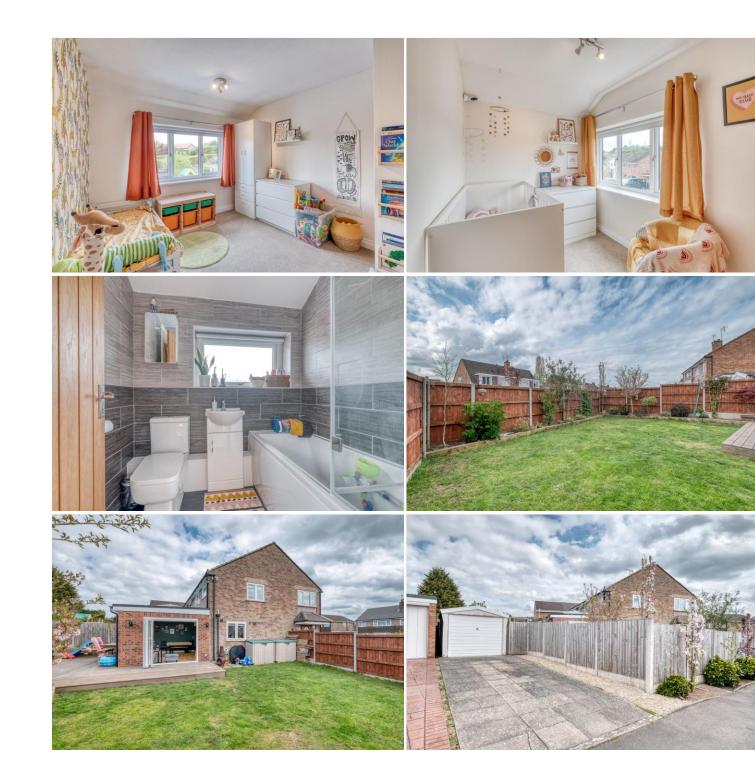

Stairs from the hallway lead up to the first floor landing with doors off to; the master bedroom with fitted wardrobes; double bedroom two; bedroom three; and a modern family bathroom with a shower situated over the bath.

Outside, the property enjoys a pleasant wrap-around rear garden with a decking sitting area, lawn with raised planted borders to fenced boundaries and an access door into the garage.

Lickey End is positioned between Barnt Green and Bromsgrove, located at the bottom of the Lickey Hills. The property is conveniently situated near the M5 and M42 motorways with an excellent first school, shops, and local amenities within close proximity.