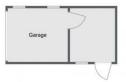

Bedroom Two: 10'9" x 9'9" (3.30m x 2.98m) max

Bedroom Three: 10' 1" x 6' 4" (3.08m x 1.95m)

Bathroom: 6'5" x 5'5" (1.96m x 1.67m)

Garage: 14'8" x 8'5" (4.49m x 2.57m) max

## Spadesbourne Road, Lickey End Ground Floor