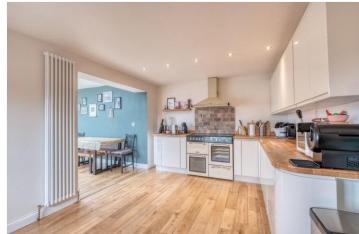

Once inside, the welcoming reception hallway with understairs storage cupboards leads off to; a lounge with a fireplace; and the fabulous open plan kitchen/diner/family room with wooden work surfaces to the kitchen area and a feature roof lantern and bi-folding doors out to the rear garden.

## Room Dimensions:

Hall

Lounge: 12'9" x 10'2" (3.89m x 3.10m)

Kitchen: 10'7" x 16'4" (3.24m x 5.00m)

Family Room: 14'9" x 12'8" (4.52m x 3.88m)

Stairs To First Floor Landing

Master Bedroom: 12 ' 10 " x 9 ' 8 " (3.93m x 2.97m) max