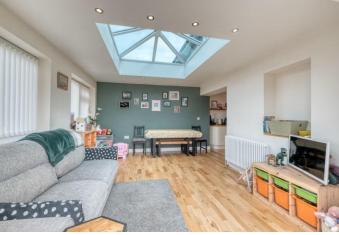

Once inside, the welcoming reception hallway with understairs storage cupboards leads off to; a lounge with a fireplace; and the fabulous open plan kitchen/diner/family room with wooden work surfaces to the kitchen area and a feature roof lantern and bi-folding doors out to the rear garden.