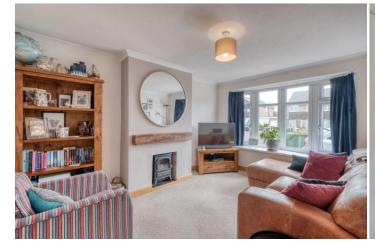

Once inside, the welcoming reception hallway with understairs storage cupboards leads off to; a lounge with a fireplace; and the fabulous open plan kitchen/diner/family room with wooden work surfaces to the kitchen area and a feature roof lantern and bi-folding doors out to the rear garden.