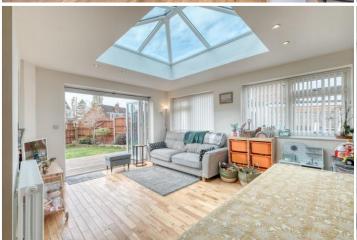

Once inside, the welcoming reception hallway with understairs storage cupboards leads off to; a lounge with a fireplace; and the fabulous open plan kitchen/diner/family room with wooden work surfaces to the kitchen area and a feature roof lantern and bi-folding doors out to the rear garden.

## Room Dimensions:

Hall

Lounge: 12'9" x 10'2" (3.89m x 3.10m)

Kitchen: 10'7" x 16'4" (3.24m x 5.00m)

Family Room: 14'9" x 12'8" (4.52m x 3.88m)

Stairs To First Floor Landing

Master Bedroom: 12 ' 10 " x 9 ' 8 " (3.93m x 2.97m) max