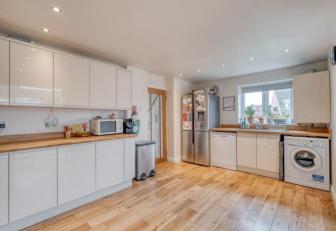

Once inside, the welcoming reception hallway with understairs storage cupboards leads off to; a lounge with a fireplace; and the fabulous open plan kitchen/diner/family room with wooden work surfaces to the kitchen area and a feature roof lantern and bi-folding doors out to the rear garden.

## Room Dimensions:

Hall

Lounge: 12'9" x 10'2" (3.89m x 3.10m)

Kitchen: 10'7" x 16'4" (3.24m x 5.00m)

Family Room: 14'9" x 12'8" (4.52m x 3.88m)

Stairs To First Floor Landing

Master Bedroom: 12 ' 10 " x 9 ' 8 " (3.93m x 2.97m) max