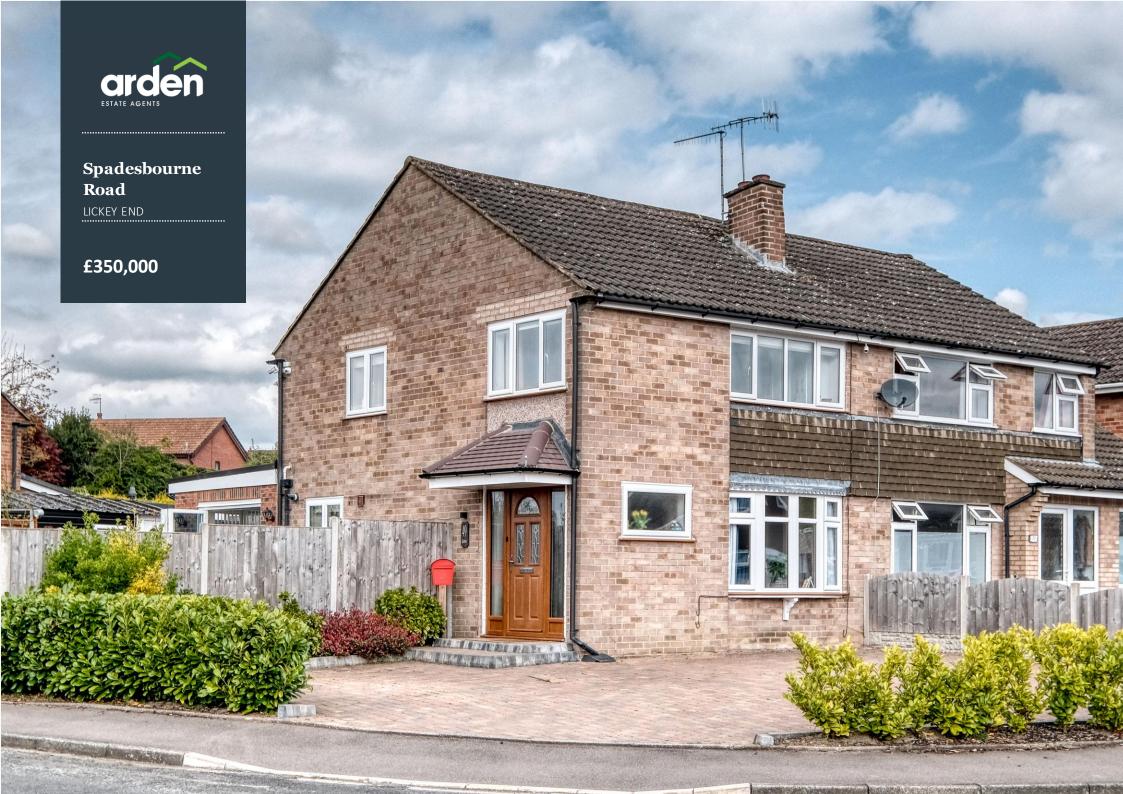

## Three Bedroom Semi-Detached House

- THREE BEDROOMS
- MODERN FAMILY BATHROOM
- LOUNGE
- FABULOUS OPEN PLAN KITCHEN/DIN ER/FAMILY ROOM
- PLEASANT WRAP AROUND REAR GARDEN
- OFF ROAD PARKING AND DETACHED GARAGE

.....

An extended and beautifully presented three bedroom semidetached house, offered with a fabulous open plan kitchen/diner/family room, lounge, modern family bathroom, wrap around garden and off road parking with a garage, situated in the popular area of Lickey End, Bromsgrove.

The property is approached via a block paved driveway providing off road parking for two to three vehicles. In addition, there is a further driveway providing off road parking for one vehicle with access to the detached garage.