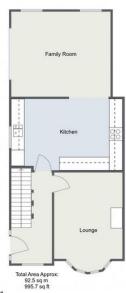

## Room Dimensions:

Hall

Lounge: 12'9" x 10'2" (3.89m x 3.10m)

Kitchen: 10'7" x 16'4" (3.24m x 5.00m)

Family Room: 14'9" x 12'8" (4.52m x 3.88m)

Stairs To First Floor Landing

Master Bedroom: 12 ' 10 " x 9 ' 8 " (3.93m x 2.97m) max

## Spadesbourne Road, Lickey End Ground Floor

## First Floor Bathroom 2 Bedroom 2 Master Bedroom 3

For illustrative purposes only. Decorative finishes, fixtures & fittings do not represent the current state of the property. Measurements are approximate & not to scale. Floor Plans made using RoomSketcher.