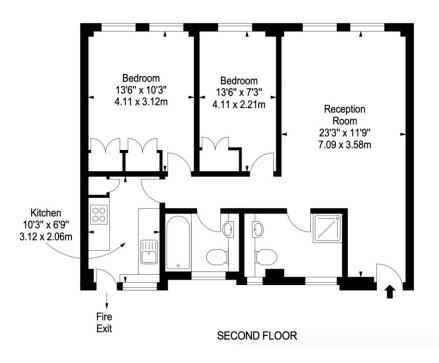

## APPROX. GROSS INTERNAL AREA \* 696 Ft 2 - 64.66 M 2

## ILLUSTRATION FOR IDENTIFICATION PURPOSES ONLY. NOT TO SCALE \* As Defined by RICS - Code of Measuring Practice