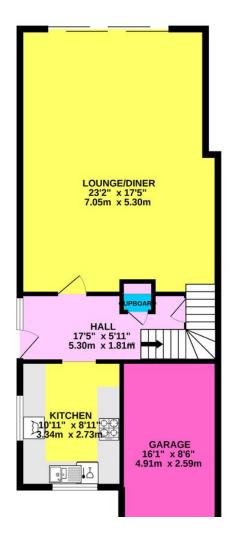

### ENTRANCE HALL

Double glazed entrance door leads to the entrance hall. Radiator. Coving. Storage cupboard. Stairs to the first floor with a cupboard under. Wall light point.

## LOUNGE/DINER

23' 1"  $\times$  17' 2" (7.04m  $\times$  5.25 narrowing to 4.99m) This really good size room has wide double glazed patio doors leading to the larger than average rear garden. Two double radiators. Coving. 6 wall light points.

#### KITCHEN

10' 11" x 8' 10" (3.33 m x 2.71 m) Fitted with a range of wood trimmed units at eye and base level with ample work surfaces over. One and 3/4 bowl single drainer sink unit with a mixer tap over and waste disposal unit. Kenwood ceramic hob with a concealed extractor cooker hood over. Space and plumbing for a washing machine and dishwasher. Double glazed windows to the front and side. Built in double oven.

## GARAGE

Part integral with a roller door.