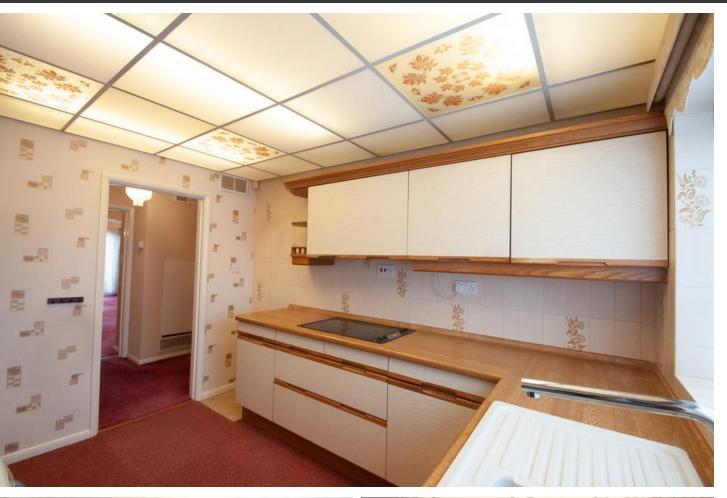

#### KITCHEN

10' 11" x 8' 10" (3.33 m x 2.71 m) Fitted with a range of wood trimmed units at eye and base level with ample work surfaces over. One and 3/4 bowl single drainer sink unit with a mixer tap over and waste disposal unit. Kenwood ceramic hob with a concealed extractor cooker hood over. Space and plumbing for a washing machine and dishwasher. Double glazed windows to the front and side. Built in double oven.