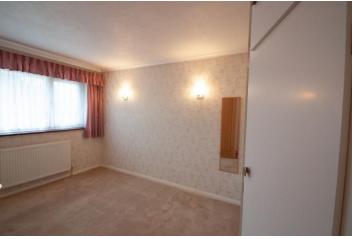

#### BEDROOM TWO

10' 11"  $\times$  8' 1" (3.33m  $\times$  2.47m) Double glazed window to the rear. Radiator. Coving. Two wall light points. Fitted wardrobes.