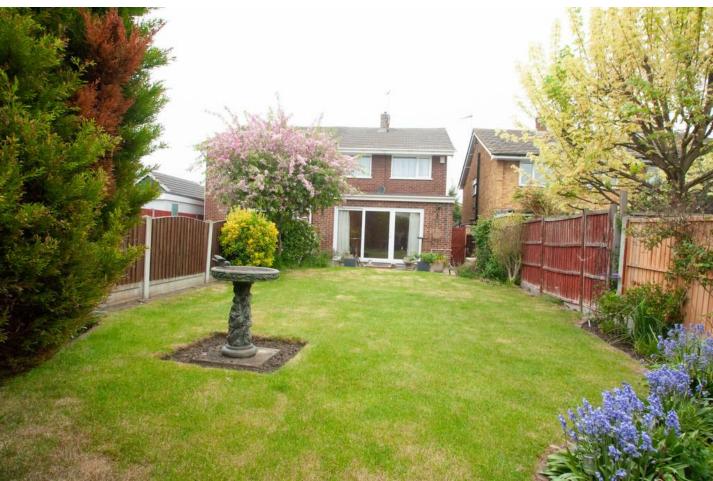

## LOUNGE/DINER

23' 1"  $\times$  17' 2" (7.04m  $\times$  5.25 narrowing to 4.99m) This really good size room has wide double glazed patio doors leading to the larger than average rear garden. Two double radiators. Coving. 6 wall light points.

## REAR GARDEN

In excess of 55' in length neatly laid to lawn with established shrub borders. External water supply, light and power point. Shed and greenhouse. Side access to the front.