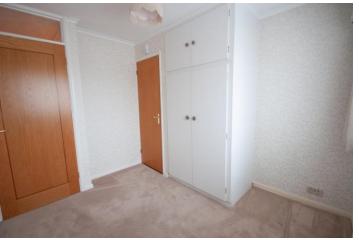

#### **BEDROOM THREE**

9' 9" x 8' 8" (2.99 m x 2.66 reducing to 1.94m) Build in

wardrobes. Cupboard housing a gas fired combi central heating boiler. Coving. Double glazed window to the rear. Radiator.