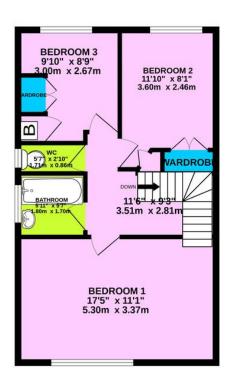

#### LANDING

Access to the loft.

#### **BEDROOM ONE**

17' 1" x 10' 11" (5.22m x 3.33m) Double glazed window to the front. Radiator. Range of freestanding wardrobes. Coving.

#### BEDROOM TWO

10' 11"  $\times$  8' 1" (3.33m  $\times$  2.47m) Double glazed window to the rear. Radiator. Coving. Two wall light points. Fitted wardrobes.

#### **BEDROOM THREE**

9' 9" x 8' 8" (2.99 m x 2.66 reducing to 1.94m) Build in

wardrobes. Cupboard housing a gas fired combi central heating boiler. Coving. Double glazed window to the rear. Radiator.

## WC

Low level wc. Double glazed obscure window to the side. Coving.

## BATHROOM

With a 2 piece white suite comprising a panelled bath with a mixer tap and shower attachment and wash hand basin.

Radiator. Double glazed obscure window to the side. Fully tiled to all visible walls.