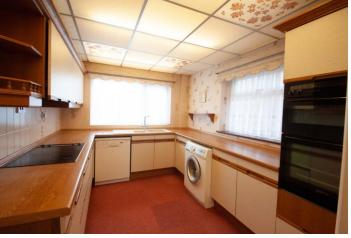

#### KITCHEN

10' 11" x 8' 10" (3.33 m x 2.71 m) Fitted with a range of wood trimmed units at eye and base level with ample work surfaces over. One and 3/4 bowl single drainer sink unit with a mixer tap over and waste disposal unit. Kenwood ceramic hob with a concealed extractor cooker hood over. Space and plumbing for a washing machine and dishwasher. Double glazed windows to the front and side. Built in double oven.