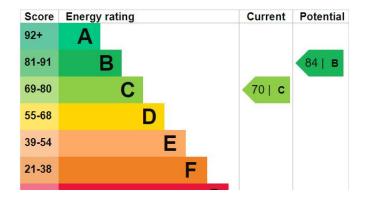

r. Radiator. Coving. Two wall light points. Fitted wardrobes.

#### **BEDROOM THREE**

9' 9" x 8' 8" (2.99 m x 2.66 reducing to 1.94m) Build in







wardrobes. Cupboard housing a gas fired combi central heating boiler. Coving. Double glazed window to the rear. Radiator.

## WC

Low level wc. Double glazed obscure window to the side. Coving.

## BATHROOM

With a 2 piece white suite comprising a panelled bath with a mixer tap and shower attachment and wash hand basin.

Radiator. Double glazed obscure window to the side. Fully tiled to all visible walls.

## GARAGE

Part integral with a roller door.

## REAR GARDEN

In excess of 55' in length neatly laid to lawn with established shrub borders. External water supply, light and power point. Shed and greenhouse. Side access to the front.