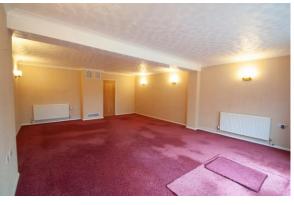

## LOUNGE/DINER

23' 1"  $\times$  17' 2" (7.04m  $\times$  5.25 narrowing to 4.99m) This really good size room has wide double glazed patio doors leading to the larger than average rear garden. Two double radiators. Coving. 6 wall light points.