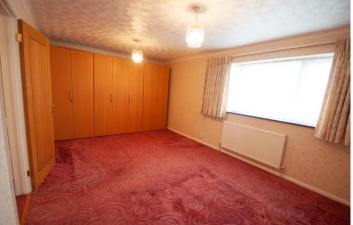

#### **BEDROOM ONE**

17' 1" x 10' 11" (5.22m x 3.33m) Double glazed window to the front. Radiator. Range of freestanding wardrobes. Coving.