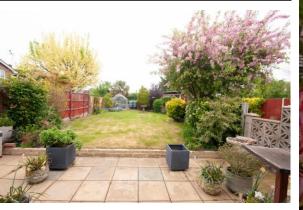

## REAR GARDEN

In excess of 55' in length neatly laid to lawn with established shrub borders. External water supply, light and power point. Shed and greenhouse. Side access to the front.