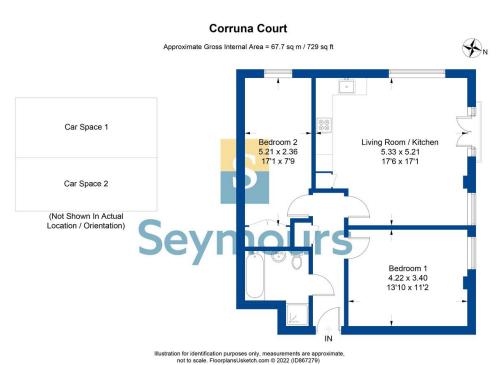

## **Property Details**

2 bedrooms

▶ 1 baths

**EPC** Rating TBC

729sqft

- Leasehold property with 125 year term
- from Dec 2014
- Ground rent £200 per annum
- Service charge is currently £1200 per
- annum
- Gated development
- Modem open plan Living room/Kitchen
- Two double bedrooms
- Fabulous bathroom

Two allocated parking spaces

A fabulous two double bedroom modern a partment located on the first floor within this gated development and offering two allocated parking spaces as well as attractive communal grounds. The apartment is located conveniently for both Crowthorne town and railway station and also benefits from high ceilings and a dual aspect Living room/kitchen with Juliette balcony as well as a beautiful bathroom. .