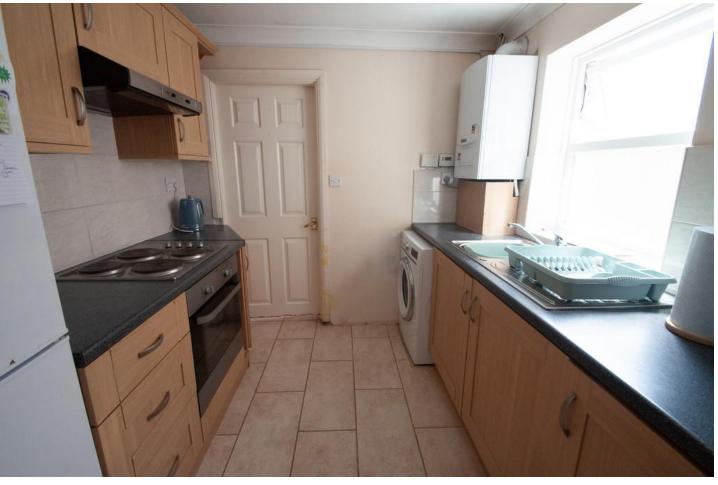

#### KITCHEN

7' 11" x 7' 9" (2.43m x 2.38m) Fitted with a range of units at eye and base level with work surfaces over. 4 ring electric hob with an extractor cooker hood over and a built under oven. Single drainer stainless steel sink unit with a mixer tap over. Space and plumbing for a washing machine. Tiled floor. Double glazed obscure window to the side. Wall mounted Vaillant gas fired central heating boiler. Door leads to the:-