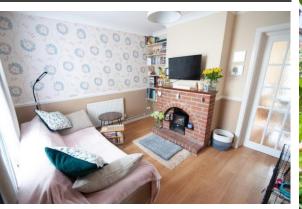

#### LOUNGE

11' 9"  $\times$  10' 2" (3.6m  $\times$  3.1m) This attractive room has a feature red brick fireplace. Radiator. Double glazed window to the front. Coving. Laminate flooring. Door leads to the :-