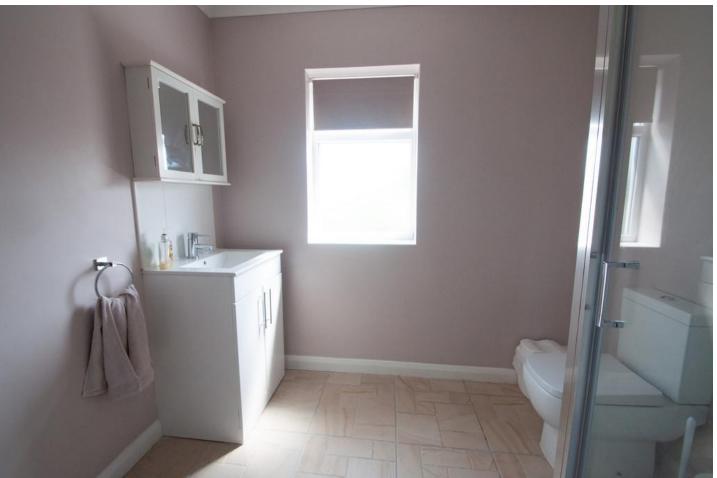

#### SHOWER ROOM

Large shower low level wc and a vanity wash hand basin with a cupboard under. Heated towel rail. Coving. Double glazed obscure window to the rear. Extractor fan. Tiled floor.