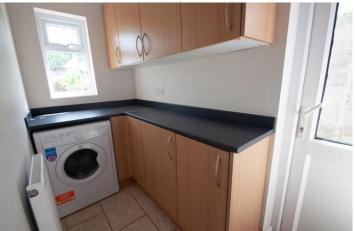

#### KITCHEN

7' 11" x 7' 9" (2.43m x 2.38m) Fitted with a range of units at eye and base level with work surfaces over. 4 ring electric hob with an extractor cooker hood over and a built under oven. Single drainer stainless steel sink unit with a mixer tap over. Space and plumbing for a washing machine. Tiled floor. Double glazed obscure window to the side. Wall mounted Vaillant gas fired central heating boiler. Door leads to the:-

#### UTILITY ROOM

 $8'\ 10''\ x\ 6'\ 10''\ (2.7\ m\ x\ 2.1\ max\ L\ shaped\ m)$  Double glazed door to the side and a double glazed window to the rear. Units at eye and base level with work surfaces over. Space for a tumble dryer. Tiled floor. Coving.