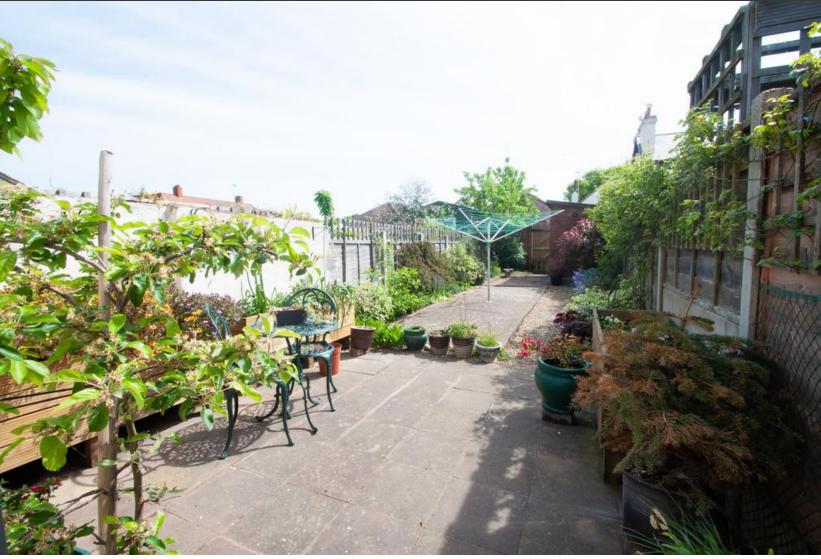

## REAR GARDEN

Approximately 50' deep with patio and shingled areas. Rear access to the alleyway providing access to the rear garden. Shed. External water supply. Shrub borders.

 GROUND FLOOR
 1ST FLOOR