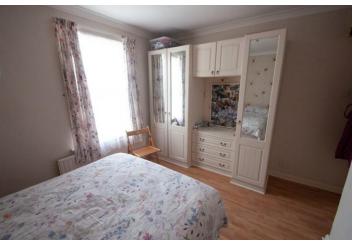

### BEDROOM ON E

11' 9"  $\times$  10' 9" (3.6m  $\times$  3.29m) Double glazed window to the front. Coving. Laminate flooring. Radiator.

## BEDROOM TWO

11' 5"  $\times$  6' 2" (3.5m  $\times$  1.9m) Double glazed window to the rear. Laminate flooring. Radiator. Coving.