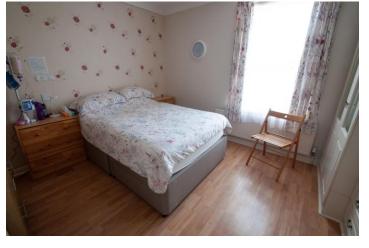

### BEDROOM ON E

11' 9"  $\times$  10' 9" (3.6m  $\times$  3.29m) Double glazed window to the front. Coving. Laminate flooring. Radiator.

## BEDROOM TWO

11' 5"  $\times$  6' 2" (3.5m  $\times$  1.9m) Double glazed window to the rear. Laminate flooring. Radiator. Coving.