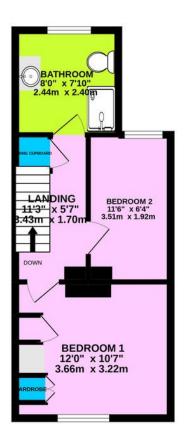

#### LANDING

Large storage cupboard. Access to the loft which the vendor informs us is part boarded and insulated. Dado rail. Coving.

### BEDROOM ON E

11' 9"  $\times$  10' 9" (3.6m  $\times$  3.29m) Double glazed window to the front. Coving. Laminate flooring. Radiator.

## BEDROOM TWO

11' 5"  $\times$  6' 2" (3.5m  $\times$  1.9m) Double glazed window to the rear. Laminate flooring. Radiator. Coving.

#### SHOWER ROOM

Large shower low level wc and a vanity wash hand basin with a cupboard under. Heated towel rail. Coving. Double glazed obscure window to the rear. Extractor fan. Tiled floor.

 390 sq.ft. (36.2 sq.m.) approx.
 314 sq.ft. (29.2 sq.m.) approx.