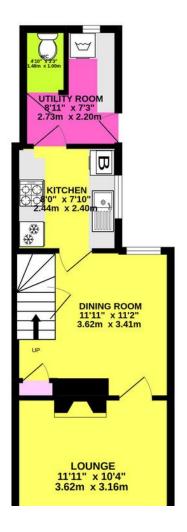

#### **ENTRANCE LOBBY**

Double glazed entrance door leads to the entrance lobby. Double glazed window to the side. Tiled floor. Door leads to the:-

#### LOUNGE

11' 9"  $\times$  10' 2" (3.6m  $\times$  3.1m) This attractive room has a feature red brick fireplace. Radiator. Double glazed window to the front. Coving. Laminate flooring. Door leads to the :-

#### **DINING ROOM**

11' 9" x 11' 1" (3.6m x 3.4 narrowing to 3.1m) Double glazed window to the rear. Radiator. Coving. Thermostat for the central heating. Laminate flooring. Storage cupboard. Stairs lead to the first floor with a cupboard under.

#### KITCHEN

7' 11" x 7' 9" (2.43m x 2.38m) Fitted with a range of units at eye and base level with work surfaces over. 4 ring electric hob with an extractor cooker hood over and a built under oven. Single drainer stainless steel sink unit with a mixer tap over. Space and plumbing for a washing machine. Tiled floor. Double glazed obscure window to the side. Wall mounted Vaillant gas fired central heating boiler. Door leads to the:-

#### UTILITY ROOM

 $8'\ 10''\ x\ 6'\ 10''\ (2.7\ m\ x\ 2.1\ max\ L\ shaped\ m)$  Double glazed door to the side and a double glazed window to the rear. Units at eye and base level with work surfaces over. Space for a tumble dryer. Tiled floor. Coving.

 390 sq.ft. (36.2 sq.m.) approx.
 314 sq.ft. (29.2 sq.m.) approx.