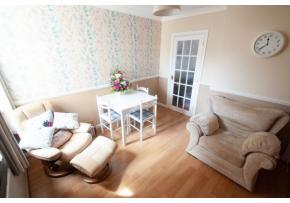

#### **DINING ROOM**

11' 9" x 11' 1" (3.6m x 3.4 narrowing to 3.1m) Double glazed window to the rear. Radiator. Coving. Thermostat for the central heating. Laminate flooring. Storage cupboard. Stairs lead to the first floor with a cupboard under.