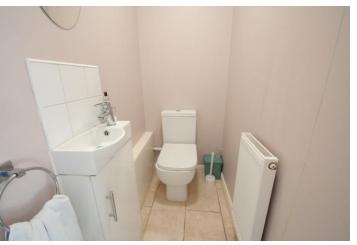

#### SHOWER ROOM

Large shower low level wc and a vanity wash hand basin with a cupboard under. Heated towel rail. Coving. Double glazed obscure window to the rear. Extractor fan. Tiled floor.