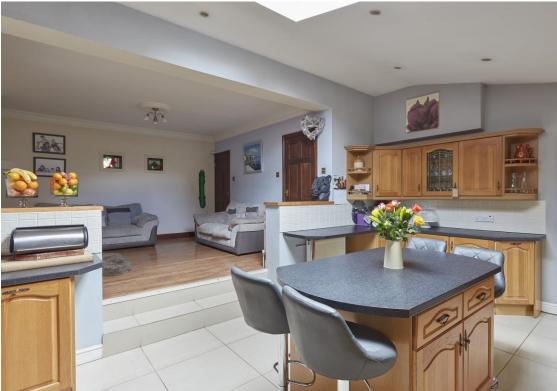

**SNUG** With an inset wood burning stove and open to the:

**KITCHEN / BREAKFAST ROOM** A large space with fitted units, oak kitchen doors, worktops over and an inset double sink and drainer. Integrated appliances include a fridge, dishwasher and extractor hood. There is space for further freestanding appliances. Tiled floor, partially tiled walls, 'Velux' window, window to rear aspect and a door leading out to the rear garden.

**DINING ROOM** French doors leading to the rear garden terrace.

**UTILITY ROOM** Fitted units, worktops over and an inset sink and drainer. Space and plumbing for appliances and a door leading outside.