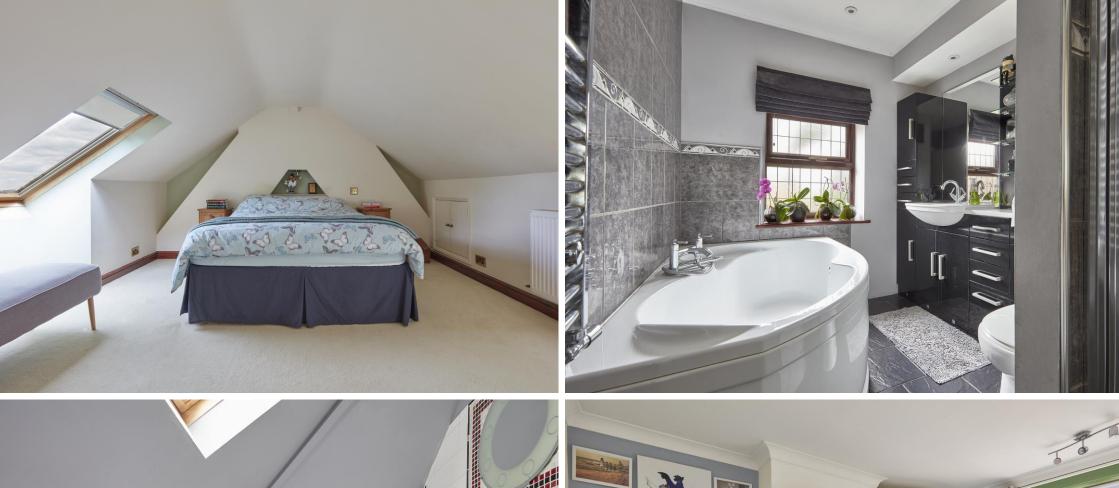

### **Second Floor**

**LANDING** Two fitted cupboards.

**BEDROOM 2** 'Velux' windows to front and rear aspects.

**BATHROOM** Fitted with a 'Jacuzzi' bath, wash hand basin, WC and a 'Velux' window.