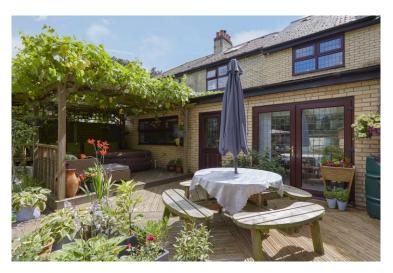

#### Outside

The property enjoys a spacious paved driveway which provides parking for several vehicles and access to the **INTEGRAL GARAGE**. The rear garden is wonderfully private and predominately lawned with various terrace seating areas, raised flower beds and various brick-built **OUTBUILDINGS**.