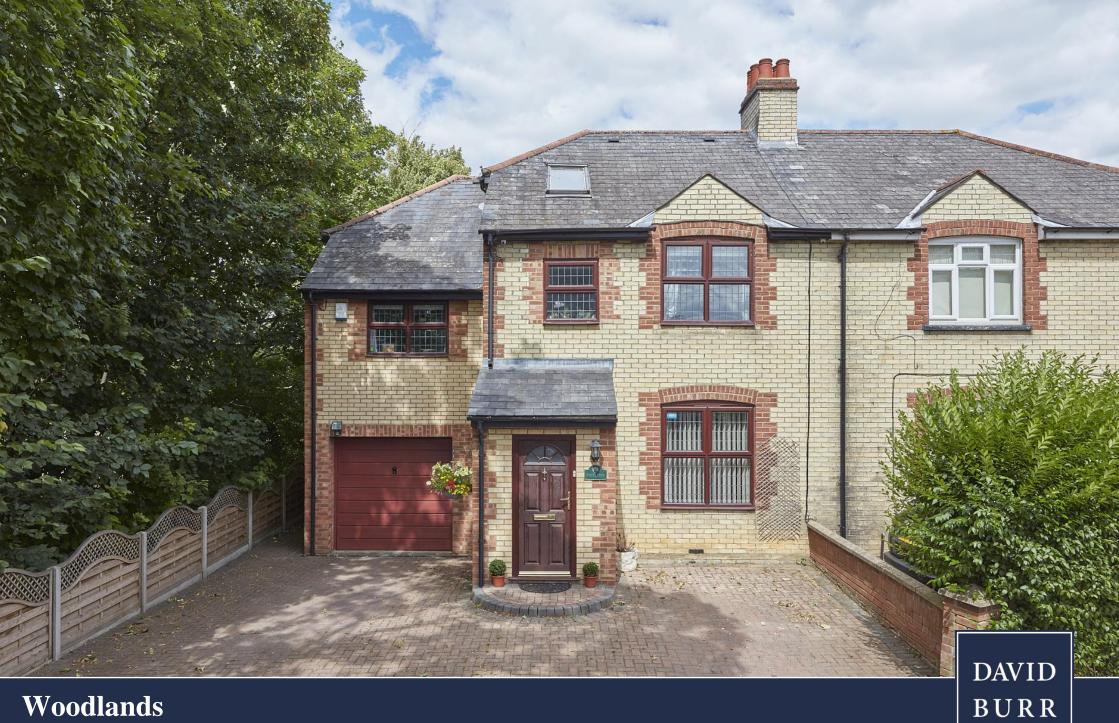

Woodlands **Cemetery Hill, Exning** 

## **Woodlands, Cemetery Hill, Exning CB8 7JH**

Exning is a delightful village situated approximately 3 miles from the historic racing town of Newmarket. This popular village offers an array of amenities to include an Ofsted rated outstanding primary school, several public houses, post office, local shops and parks. A wider range of facilities are available in nearby Newmarket to include supermarkets, hotels, pubs, restaurants and schools.

'Woodlands' is a deceptively spacious and well-presented five-bedroom house on the outskirts of the popular village of Exning. The sizable and characterful accommodation measures in excess of 2,000 sq.ft with three receptions rooms, five bedrooms and three bathrooms. Externally offering paved driveway parking, an integral garage, an established rear garden with four outbuildings.

#### Outside

The property enjoys a spacious paved driveway which provides parking for several vehicles and access to the **INTEGRAL GARAGE**. The rear garden is wonderfully private and predominately lawned with various terrace seating areas, raised flower beds and various brick-built **OUTBUILDINGS**.