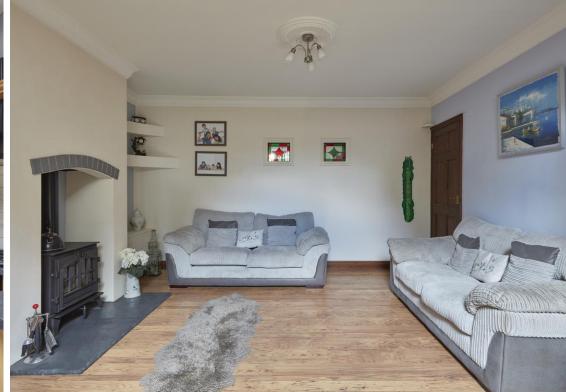

**SNUG** With an inset wood burning stove and open to the:

**KITCHEN / BREAKFAST ROOM** A large space with fitted units, oak kitchen doors, worktops over and an inset double sink and drainer. Integrated appliances include a fridge, dishwasher and extractor hood. There is space for further freestanding appliances. Tiled floor, partially tiled walls, 'Velux' window, window to rear aspect and a door leading out to the rear garden.

## A spacious five-bedroom home in Exning with paddocks views and several outbuildings.

**ENTRANCE HALL** Window to side aspect and fitted storage.

**SITTING ROOM** Window to front aspect, a gas fireplace and fitted storage.