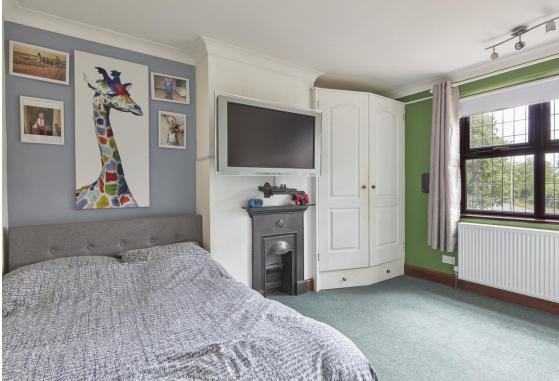

#### **First Floor**

**LANDING** Fitted airing cupboard.

**MASTER BEDROOM** Window to rear aspect, fitted wardrobe and **ENSUITE** with a shower cubicle, wash hand basin, WC and window to side aspect.

**BEDROOM 3** Fitted wardrobe and window to front aspect.