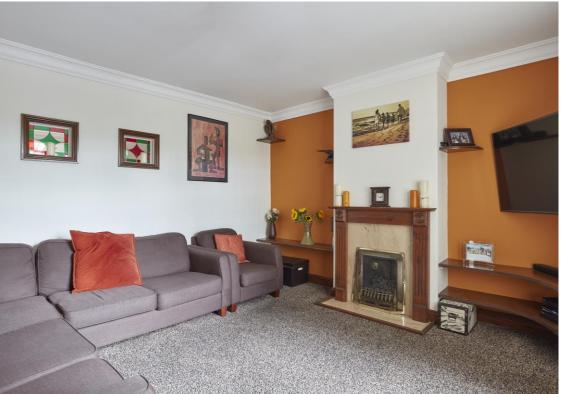

## A spacious five-bedroom home in Exning with paddocks views and several outbuildings.

**ENTRANCE HALL** Window to side aspect and fitted storage.

**SITTING ROOM** Window to front aspect, a gas fireplace and fitted storage.