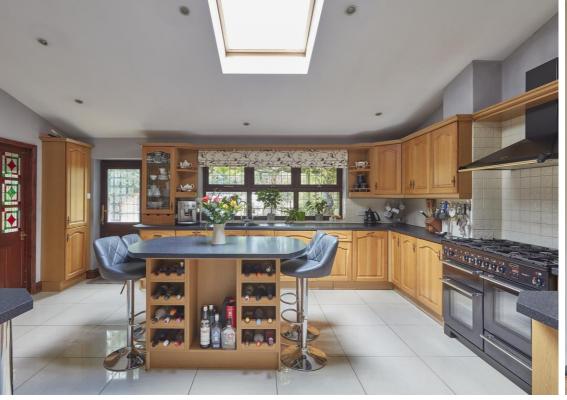

**SNUG** With an inset wood burning stove and open to the:

**KITCHEN / BREAKFAST ROOM** A large space with fitted units, oak kitchen doors, worktops over and an inset double sink and drainer. Integrated appliances include a fridge, dishwasher and extractor hood. There is space for further freestanding appliances. Tiled floor, partially tiled walls, 'Velux' window, window to rear aspect and a door leading out to the rear garden.