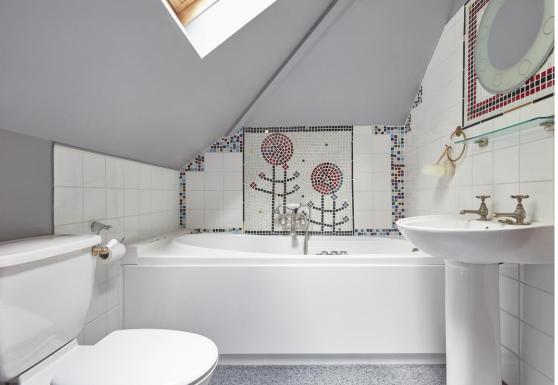

### **Second Floor**

**LANDING** Two fitted cupboards.

**BEDROOM 2** 'Velux' windows to front and rear aspects.

**BATHROOM** Fitted with a 'Jacuzzi' bath, wash hand basin, WC and a 'Velux' window.