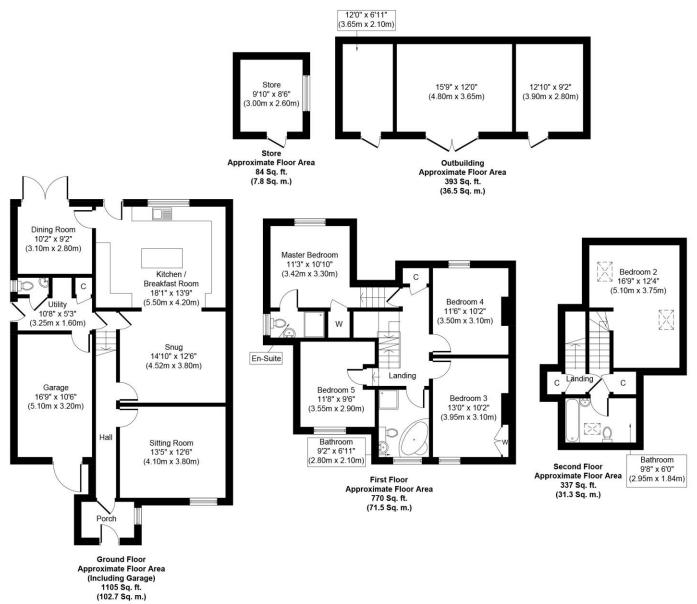

'Woodlands' is a deceptively spacious and well-presented five-bedroom house on the outskirts of the popular village of Exning. The sizable and characterful accommodation measures in excess of 2,000 sq.ft with three receptions rooms, five bedrooms and three bathrooms. Externally offering paved driveway parking, an integral garage, an established rear garden with four outbuildings.

## A spacious five-bedroom home in Exning with paddocks views and several outbuildings.

**ENTRANCE HALL** Window to side aspect and fitted storage.

**SITTING ROOM** Window to front aspect, a gas fireplace and fitted storage.

**SNUG** With an inset wood burning stove and open to the:

**KITCHEN / BREAKFAST ROOM** A large space with fitted units, oak kitchen doors, worktops over and an inset double sink and drainer. Integrated appliances include a fridge, dishwasher and extractor hood. There is space for further freestanding appliances. Tiled floor, partially tiled walls, 'Velux' window, window to rear aspect and a door leading out to the rear garden.

**DINING ROOM** French doors leading to the rear garden terrace.

**UTILITY ROOM** Fitted units, worktops over and an inset sink and drainer. Space and plumbing for appliances and a door leading outside.

**CLOAKROOM** Vanity sink unit, WC and window to side aspect.

#### **First Floor**

**LANDING** Fitted airing cupboard.

**MASTER BEDROOM** Window to rear aspect, fitted wardrobe and **ENSUITE** with a shower cubicle, wash hand basin, WC and window to side aspect.

**BEDROOM 3** Fitted wardrobe and window to front aspect.

**BEDROOM 4** Window to rear aspect.

**BEDROOM 5** Window to front aspect.

### **Second Floor**

**LANDING** Two fitted cupboards.

**BEDROOM 2** 'Velux' windows to front and rear aspects.

**BATHROOM** Fitted with a 'Jacuzzi' bath, wash hand basin, WC and a 'Velux' window.

#### Outside

The property enjoys a spacious paved driveway which provides parking for several vehicles and access to the **INTEGRAL GARAGE**. The rear garden is wonderfully private and predominately lawned with various terrace seating areas, raised flower beds and various brick-built **OUTBUILDINGS**.