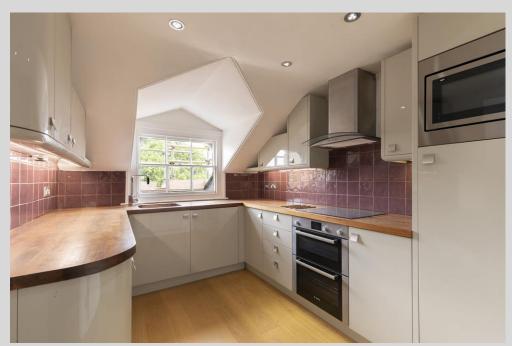

## Lypiatt Terrace, Cheltenham GL50 2SX

This is a stunning penthouse apartment, part of a Grade II listed building in the heart of Montpellier and within a short walking distance of central Cheltenham. The apartment has an entrance hall, lounge/dining room, separate kitchen, two large double bedrooms and two bathrooms, one being an en-suite. There is a telecom entry system, broadband and TV points. The private grounds are landscaped and well maintained. Further benefits include original sash windows, communal gardens and lastly off street parking.