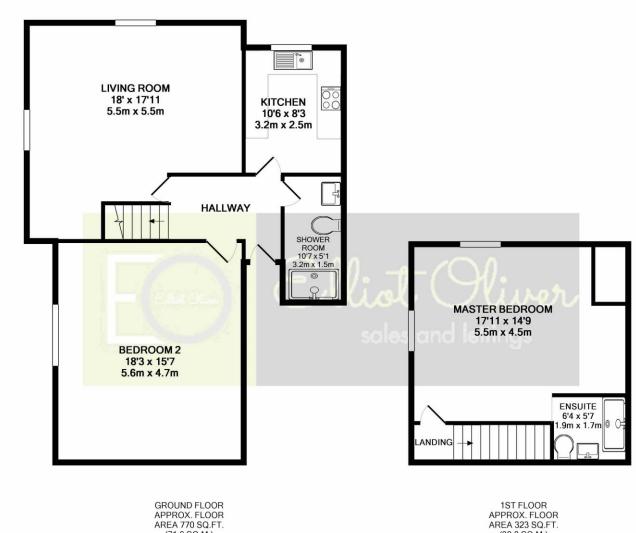

## Lypiatt Terrace, Cheltenham GL50 2SX

This is a stunning penthouse apartment, part of a Grade II listed building in the heart of Montpellier and within a short walking distance of central Cheltenham. The apartment has an entrance hall, lounge/dining room, separate kitchen, two large double bedrooms and two bathrooms, one being an en-suite. There is a telecom entry system, broadband and TV points. The private grounds are landscaped and well maintained. Further benefits include original sash windows, communal gardens and lastly off street parking.

999 years left on the lease Ground rent £250 per year Service charge £1200 per year Council Tax Band: C

(71.6 SQ.M.)

(30.0 SQ.M.)

## TOTAL APPROX. FLOOR AREA 1093 SQ.FT. (101.5 SQ.M.)

Whilst every attempt has been made to ensure the accuracy of the floor plan contained here, measurements of doors, windows, rooms and any other items are approximate and no responsibility is taken for any error, omission, or mis-statement. This plan is for illustrative purposes only and should be used as such by any prospective purchaser. The services, systems and appliances shown have not been tested and no guarantee as to their operability or efficiency can be given Made with Metropix ©2019