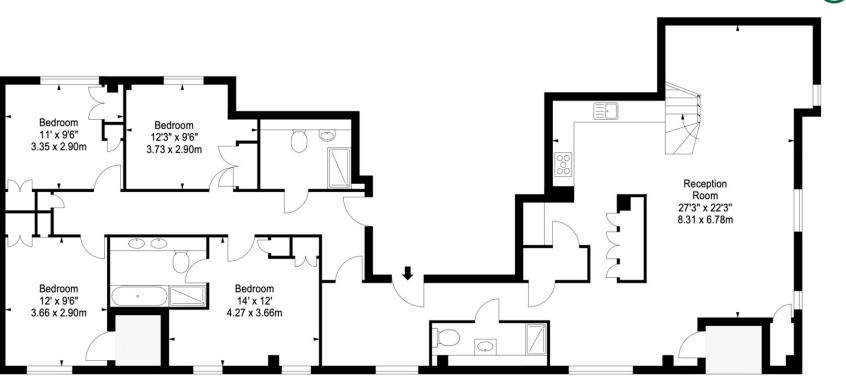

Size: 1618 square feet

A modern and bright four bedroom penthouse apartment situated on the fifteenth floor of a portered building in Paddington. The flat offers four bedrooms, three bathrooms and an open plan reception room and kitchen with wood floors. Residents can enjoy the spacious open-plan kitchen and living area, with far-reaching views across the London rooftops. The large sofa is perfect for relaxing and watching TV, whilst the modern four-seater dining table is ideal for sharing lovely meals with family and friends. The apartment furthermore benefits from Wi-Fi, and there are laptop friendly surfaces for home working.