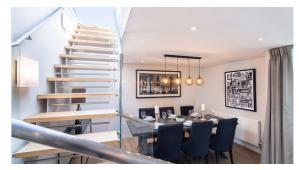

Size: 1618 square feet

A modern and bright four bedroom penthouse apartment situated on the fifteenth floor of a portered building in Paddington. The flat offers four bedrooms, three bathrooms and an open plan reception room and kitchen with wood floors. Residents can enjoy the spacious open-plan kitchen and living area, with far-reaching views across the London rooftops. The large sofa is perfect for relaxing and watching TV, whilst the modern four-seater dining table is ideal for sharing lovely meals with family and friends. The apartment furthermore benefits from Wi-Fi, and there are laptop friendly surfaces for home working.