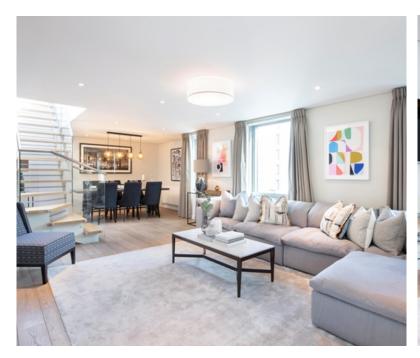

Size: 1618 square feet

A modern and bright four bedroom penthouse apartment situated on the fifteenth floor of a portered building in Paddington. The flat offers four bedrooms, three bathrooms and an open plan reception room and kitchen with wood floors. Residents can enjoy the spacious open-plan kitchen and living area, with far-reaching views across the London rooftops. The large sofa is perfect for relaxing and watching TV, whilst the modern four-seater dining table is ideal for sharing lovely meals with family and friends. The apartment furthermore benefits from Wi-Fi, and there are laptop friendly surfaces for home working.