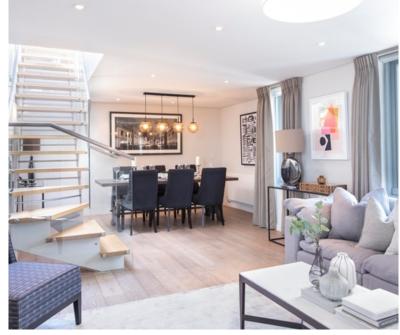

Size: 1618 square feet

A modern and bright four bedroom penthouse apartment situated on the fifteenth floor of a portered building in Paddington. The flat offers four bedrooms, three bathrooms and an open plan reception room and kitchen with wood floors. Residents can enjoy the spacious open-plan kitchen and living area, with far-reaching views across the London rooftops. The large sofa is perfect for relaxing and watching TV, whilst the modern four-seater dining table is ideal for sharing lovely meals with family and friends. The apartment furthermore benefits from Wi-Fi, and there are laptop friendly surfaces for home working.