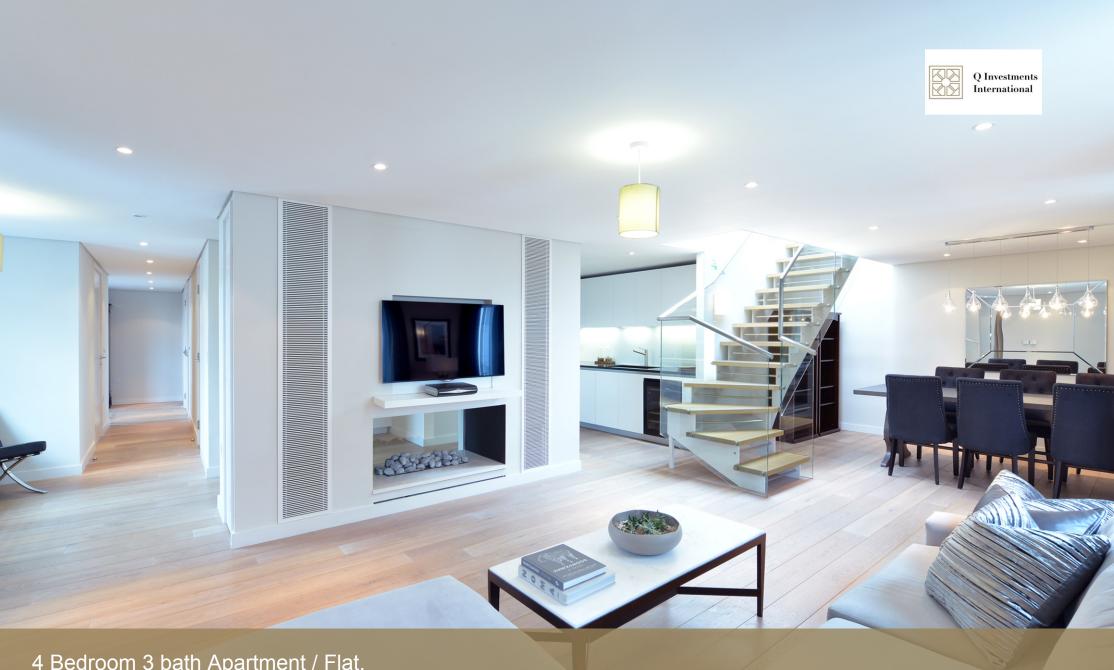

4 Bedroom 3 bath Apartment / Flat, Merchant Square, Edgware Road, Paddington, London W2

https://qinvestments.london

Fully Furnished 4 Bedroom Penthouse with a Roof Terrace to Rent in Merchant Square, Edgware Road, Paddington, London W2, close to Hyde Park and Oxford Street.

### Merchant Square, Edgware Road, Paddington, London W2

Fully Furnished 4 Bedroom Penthouse with a Roof Terrace to Rent in Merchant Square, Edgware Road, Paddington, London W2, close to Hyde Park and Oxford Street.

Size: 1618 square feet

A modern and bright four bedroom penthouse apartment situated on the fifteenth floor of a portered building in Paddington. The flat offers four bedrooms, three bathrooms and an open plan reception room and kitchen with wood floors. Residents can enjoy the spacious open-plan kitchen and living area, with far-reaching views across the London rooftops. The large sofa is perfect for relaxing and watching TV, whilst the modern four-seater dining table is ideal for sharing lovely meals with family and friends. The apartment furthermore benefits from Wi-Fi, and there are laptop friendly surfaces for home working.