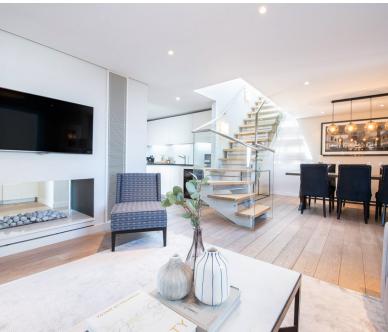

Size: 1618 square feet

A modern and bright four bedroom penthouse apartment situated on the fifteenth floor of a portered building in Paddington. The flat offers four bedrooms, three bathrooms and an open plan reception room and kitchen with wood floors. Residents can enjoy the spacious open-plan kitchen and living area, with far-reaching views across the London rooftops. The large sofa is perfect for relaxing and watching TV, whilst the modern four-seater dining table is ideal for sharing lovely meals with family and friends. The apartment furthermore benefits from Wi-Fi, and there are laptop friendly surfaces for home working.