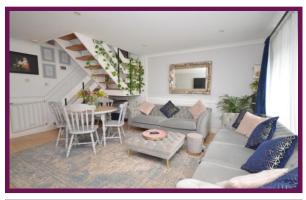

The accommodation briefly comprises; entrance hall, lounge with feature windows and doors overlooking the front garden, modern kitchen/breakfast room, separate downstairs bedroom/room overlooking the rear garden with downstairs shower room/toilet. On the first floor there are three good size bedrooms and the family bathroom. Outside there are mature gardens to the front and rear, double driveway and garage.

Entrance Hall: Door into the garage, door into the lounge. Lounge 16'4" x 15'11": Sliding doors onto the front garden, stairs to the first floor.

Kitchen 16'1" x 12'5": Excellent range of base and eye level units with worksurfaces over, sink unit inset, breakfast bar area with storage under, window overlooking the garden, doors out onto the rear garden.