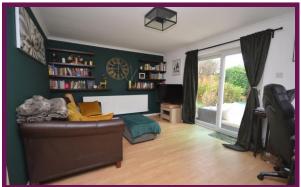

Entrance Hall: Door into the garage, door into the lounge. Lounge 16'4" x 15'11": Sliding doors onto the front garden, stairs to the first floor.

Kitchen 16'1" x 12'5": Excellent range of base and eye level units with worksurfaces over, sink unit inset, breakfast bar area with storage under, window overlooking the garden, doors out onto the rear garden.