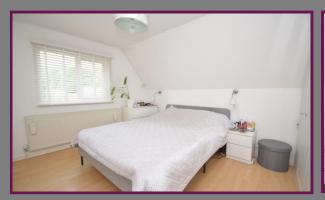

Dining Room  $14'6" \times 11'0"$ : Doors out onto the rear garden, door to the shower room.

Shower Room: Shower cubicle, wash hand basin, WC. Bedroom One 12'10" x 10'9": Window to the rear, doors to eaves storage.