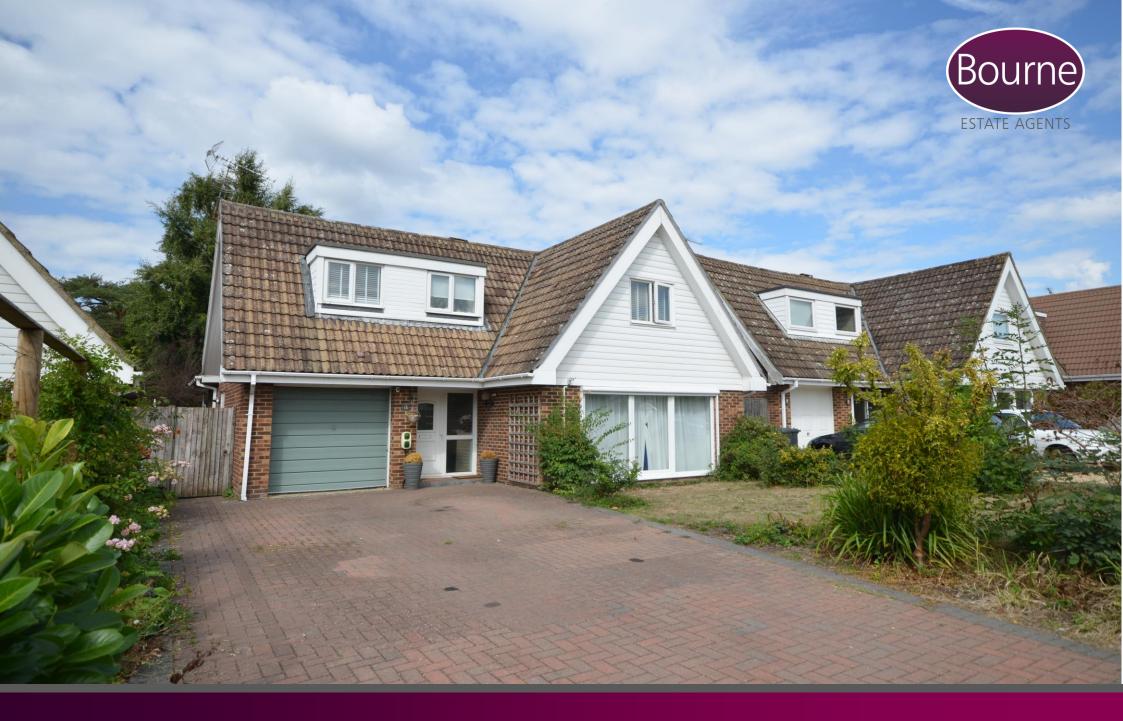

## Old Cross Tree Way, Ash Green, Surrey

Situated in a quiet and sought after location of Ash Green, this well presented and extended family home also benefits from a driveway, integral garage and large rear garden.

The accommodation briefly comprises; entrance hall, lounge with feature windows and doors overlooking the front garden, modern kitchen/breakfast room, separate downstairs bedroom/room overlooking the rear garden with downstairs shower room/toilet. On the first floor there are three good size bedrooms and the family bathroom. Outside there are mature gardens to the front and rear, double driveway and garage.

## Outside

Driveway to the front leading to the garage. Front garden with a good variety of shrubs and bushes. The rear garden is a good size, ideal for growing vegetables, enclosed and laid to lawn with mature trees and shrubs to the borders. Greenhouse and garden shed.

Freehold
Council Tax band E

- Three/four bedrooms
- Detached family home
- Entrance hall
- Downstairs WC
- Large bright reception room
- Large enclosed rear garden
- Double glazing and gas central heating
- Garage & driveway
- Quiet cul de sac