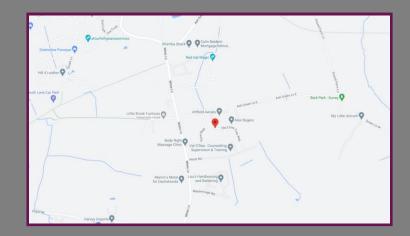

## Location

The property is situated within easy distance of the A31, A331 and Ash train station. Very short walk to the Christmas Pie trail and easy access to the local towns of Farnham and Guildford.