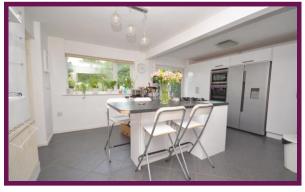

Entrance Hall: Door into the garage, door into the lounge. Lounge 16'4" x 15'11": Sliding doors onto the front garden, stairs to the first floor.

Kitchen 16'1" x 12'5": Excellent range of base and eye level units with worksurfaces over, sink unit inset, breakfast bar area with storage under, window overlooking the garden, doors out onto the rear garden.