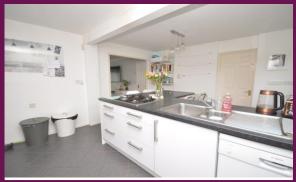

Entrance Hall: Door into the garage, door into the lounge. Lounge 16'4" x 15'11": Sliding doors onto the front garden, stairs to the first floor.

Kitchen 16'1" x 12'5": Excellent range of base and eye level units with worksurfaces over, sink unit inset, breakfast bar area with storage under, window overlooking the garden, doors out onto the rear garden.