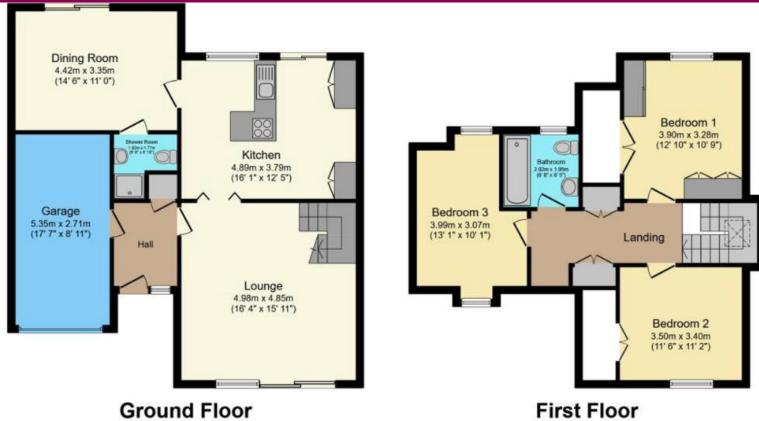

Entrance Hall: Door into the garage, door into the lounge. Lounge 16'4" x 15'11": Sliding doors onto the front garden, stairs to the first floor.

Kitchen 16'1" x 12'5": Excellent range of base and eye level units with worksurfaces over, sink unit inset, breakfast bar area with storage under, window overlooking the garden, doors out onto the rear garden.

Dining Room  $14'6" \times 11'0"$ : Doors out onto the rear garden, door to the shower room.

Shower Room: Shower cubicle, wash hand basin, WC. Bedroom One 12'10" x 10'9": Window to the rear, doors to eaves storage.

Bedroom Two 11'6" x 11'2": Window to the front, built in storage. Bedroom Three 13'1" x 10'1": Windows to the front and rear. Bathroom: Bath unit, wash hand basin, WC, window to the rear. Garage 17'7" x 8'11": Door to the front, door into the hallway.

## Floor Plan