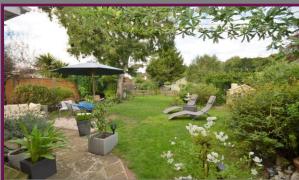

## Outside

Driveway to the front leading to the garage. Front garden with a good variety of shrubs and bushes. The rear garden is a good size, ideal for growing vegetables, enclosed and laid to lawn with mature trees and shrubs to the borders. Greenhouse and garden shed.