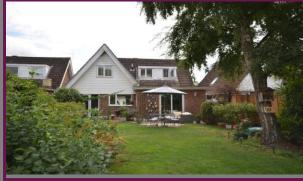

## Outside

Driveway to the front leading to the garage. Front garden with a good variety of shrubs and bushes. The rear garden is a good size, ideal for growing vegetables, enclosed and laid to lawn with mature trees and shrubs to the borders. Greenhouse and garden shed.