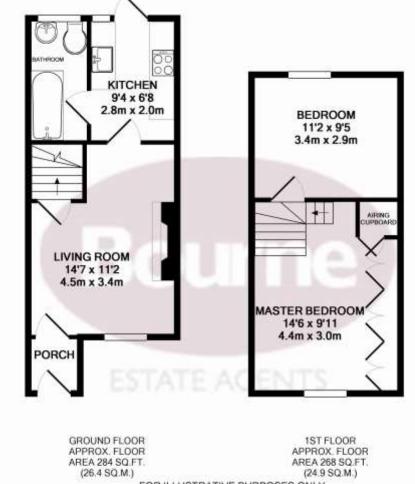

## Floor Plan

FOR ILLUSTRATIVE PURPOSES ONLY TOTAL APPROX. FLOOR AREA 552 SQ.FT. (51.3 SQ.M.)

Whilst every attempt has been made to ensure the accuracy of the floor plan contained here, measurements of doors, windows, rooms and any other items are approximate and no responsibility is taken for any error, omission, or mis-statement. This plan is for litustrative purposes only and should be used as such by any prospective purchaser. The services, systems and appliances shown have not been tested and no guarantee as to their operability or efficiency can be given Made with Metropix ©2016