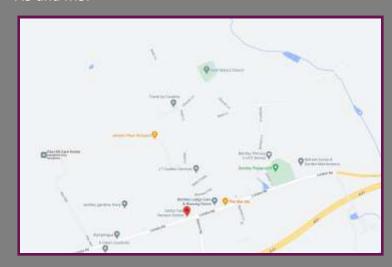

## Location

The property is located in the heart of Bentley, a charming village surrounded by countryside situated between Farnham and Alton. The village has its own primary school which has an Outstanding Ofsted Rating, a public house, a church, village shop/post office, doctors surgery/dispensary and a hairdresser. Bentley also benefits from a main line station with services to Waterloo in approximately 1 hour and there is a regular bus service to Guildford, as well as to Alton and Farnham, both of which are only 5 miles away. Access to the A31 is close by which offers a great connection to the A331, A3 and M3.