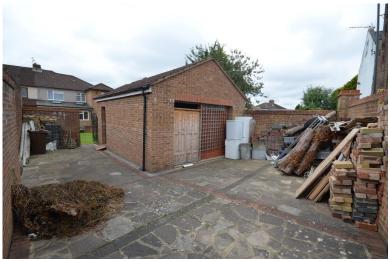

## £800,000

A chain free, much larger than average semi-detached house incorporating a two bedroom self contained annex. Overall the property has five bedrooms, three bathrooms, three reception rooms and a detached double width garage to rear of garden (with vehicle access from Alma Row) providing useful storage for any business use. Located close walking distance to High Street shops, bus stops and to Harrow & Wealdstone station. EPC Rating: C.