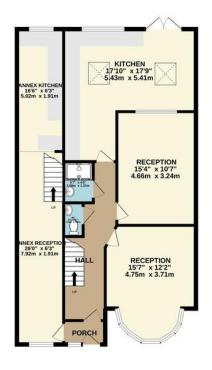

## £800,000

A chain free, much larger than average semi-detached house incorporating a two bedroom self contained annex. Overall the property has five bedrooms, three bathrooms, three reception rooms and a detached double width garage to rear of garden (with vehicle access from Alma Row) providing useful storage for any business use. Located close walking distance to High Street shops, bus stops and to Harrow & Wealdstone station. EPC Rating: C.

GROUND FLOOR 1337 sq.ft. (124.3 sq.m.) approx. 1ST FLOOR 726 sq.ft. (67.5 sq.m.) approx.

## TOTAL FLOOR AREA: 2064 sq.ft. (191.7 sq.m.) approx.

Whilst every attempt has been make to ensure the accuracy of the floorplan contained here, rescusionered of doors, which will be a supported by the floorplan contained by the floorpla