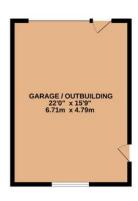

## £800,000

A chain free, much larger than average semi-detached house incorporating a two bedroom self contained annex. Overall the property has five bedrooms, three bathrooms, three reception rooms and a detached double width garage to rear of garden (with vehicle access from Alma Row) providing useful storage for any business use. Located close walking distance to High Street shops, bus stops and to Harrow & Wealdstone station. EPC Rating: C.

GROUND FLOOR 1337 sq.ft. (124.3 sq.m.) approx. 1ST FLOOR 726 sq.ft. (67.5 sq.m.) approx.

## TOTAL FLOOR AREA: 2064 sq.ft. (191.7 sq.m.) approx.

Whilst every attempt has been make to ensure the accuracy of the floorplan contained here, rescusionered of doors, which will be a supported by the floorplan contained by the floorpla