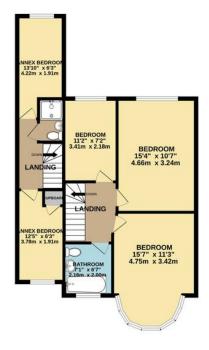

## £800,000

A chain free, much larger than average semi-detached house incorporating a two bedroom self contained annex. Overall the property has five bedrooms, three bathrooms, three reception rooms and a detached double width garage to rear of garden (with vehicle access from Alma Row) providing useful storage for any business use. Located close walking distance to High Street shops, bus stops and to Harrow & Wealdstone station. EPC Rating: C.

GROUND FLOOR 1337 sq.ft. (124.3 sq.m.) approx. 1ST FLOOR 726 sq.ft. (67.5 sq.m.) approx.

## TOTAL FLOOR AREA: 2064 sq.ft. (191.7 sq.m.) approx.

Whilst every attempt has been make to ensure the accuracy of the floorplan contained here, rescusionered of doors, which will be a supported by the floorplan contained by the floorpla