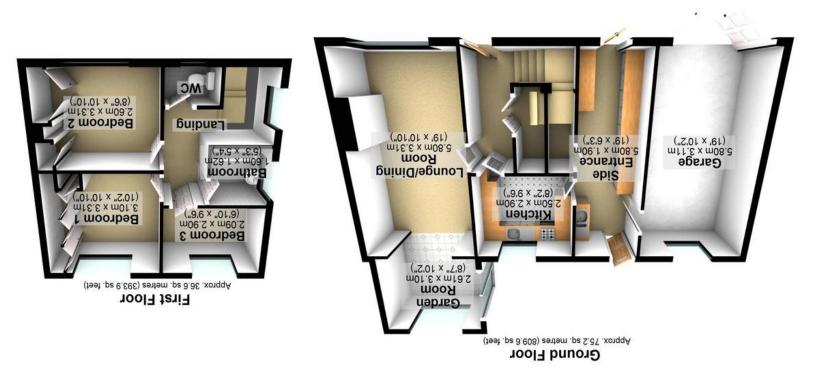

Total area: approx. 111.9 sq. metres (1203.5 sq. feet) IIA measurements are approximate Plan produced using PlanUp.

Agents Note: Whilst every care has been taken to prepare these particulars, they are for guidance purposes only. All measurements are approximate are for general guidance purposes only and whilst every care abrised to recheck the measurements.