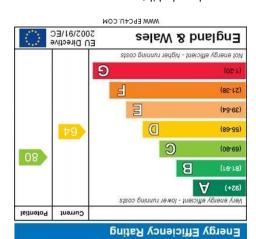

Total area: approx. 111.9 sq. metres (1203.5 sq. feet) IIA measurements are approximate Plan produced using PlanUp.

Agents Note: Whilst every care has been taken to prepare these particulars, they are for guidance purposes only. All measurements are approximate are for general guidance purposes only and whilst every care abrised to recheck the measurements.



moɔ.ɛənıohətihw.www moɔ.ɛənıohətihw@ofni 0114 2688533 Sheffield S11 8TR 952 Ecclesall Road Banner Cross Office

0114 2506070 Sheffield S8 05F Woodseats Office

42 CHARNLEY AVENUE | BANNERDALE | SHEFFIELD | S11 9FS

GUIDE PRICE £315,000-£325,000



## 42 Charnley Avenue | Bannerdale | Sheffield | S11 9FS

Property Tenure: Leasehold

Quietly tucked away on this little known back water in the very heart of Bannerdale is this tasteful