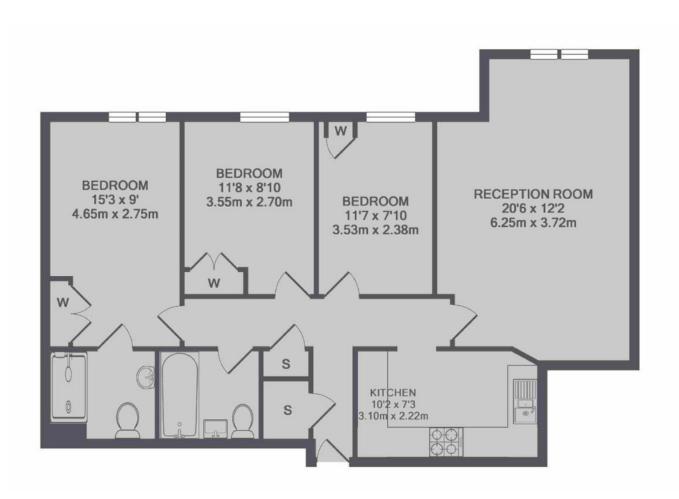

## 3 Bedroom Riverside Apartment Charter Quay, Kingston upon Thames £575,000 Share of Freehold

Enjoying beautiful river views, a stunning and spacious three bedroom south facing riverside apartment. Ideally located within the sought-after Charter Quay development set on the banks of the Thames. This spectacular apartment boasts a large reception room, fully integrated kitchen, principal bedroom with en-suite shower room, two further double bedrooms and a guest bathroom. With stunning south facing river views from the Reception Room and all three bedrooms this wonderful apartment must be seen. Benefits include 24-hour concierge service, residents' health suite, lift service and secure underground parking space. Offered to the market chain free.

## TOTAL APPROX. FLOOR AREA 864 SQ.FT. (80.2 SQ.M.)

Whilst every attempt has been made to ensure the accuracy of the floor plan contained here, measurements of doors, windows, rooms and any other items are approximate and no responsibility is taken for any error, omission, or mis-statement. This plan is for illustrative purposes only and should be used as such by any prospective purchaser. The services, systems and appliances shown have not been tested and no guarantee as to their operability or efficiency can be given