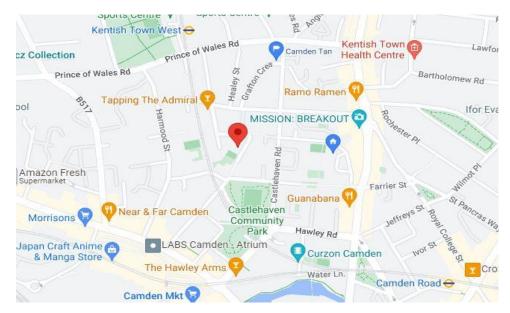

## TRANSPORT LINKS

Kentish Town West Station (Overground line) is approx. 0.2 miles away. Chalk Farm Station (Northern line) is approx. 0.5 miles away. Camden Road Station (Overground line) is approx. 0.5 miles away. Camden Town Station (Northern line) is approx. 0.5 miles away.