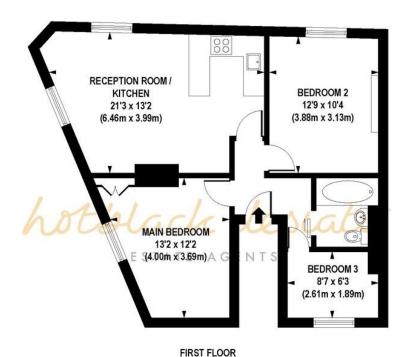

- First floor flat
- Three bedrooms
- Living room / kitchen
- Bathroom
- Communal gardens

- Leasehold (963 Years Remaining)
- Service Charge: % of outgoings
- Ground Rent: N/A
- Council Tax: £1,792 (Band D)
- Approx. Sq Ft: 663
- Rental Estimate: £2,600 pcm

APPROX. GROSS INTERNAL FLOOR AREA 663 sq. ft / 61.59 sq. m