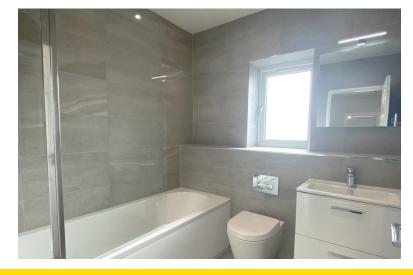

The accommodation briefly comprises: Entrance hall, lounge, living/dining kitchen, utility and cloak room. Venturing upstairs you will find three bedrooms - the principle bedroom enjoying an en-suite shower room; and a family bathroom. There are loft ladders from the landing giving access to the boarded loft.

6' 1" x 4' 13" (1.85m x 1.55m)

FIRST FLOOR

LANDING
11' 31" x 3' 73" (4.14m x 2.77m)
MASTER BEDROOM
13' 63" x 8' 56" (5.56m x 3.86m)
MASTER EN-SUITE
8.' 2" x 3' 2" (2.49m x 0.97m)
BEDROOM
10' 00" x 8' 57" (3.05m x 3.89m)
BEDROOM
10' 05" x 7' 09" (3.18m x 2.36m)
BATHROOM
7' 05" x 6' 57" (2.26m x 3.28m)