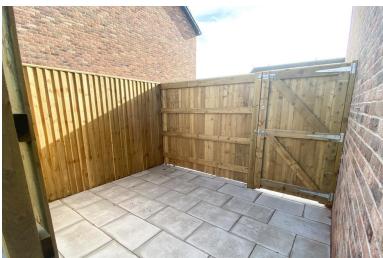

Outside to the front is a lawned garden and a driveway providing off road parking for two cars, a gate opens up to the side area with large paved area offering a multitude of uses and a further gate leads to the enclosed predominantly lawned rear garden with paved patio area abutting the property.