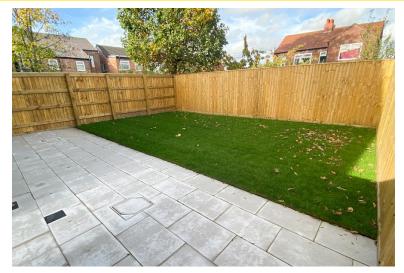

Outside to the front is a lawned garden and a driveway providing off road parking for two cars, a gate opens up to the side area with large paved area offering a multitude of uses and a further gate leads to the enclosed predominantly lawned rear garden with paved patio area abutting the property.