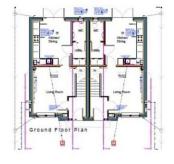

The accommodation briefly comprises: Entrance hall, lounge, living/dining kitchen, utility and cloak room. Venturing upstairs you will find three bedrooms - the principle bedroom enjoying an en-suite shower room; and a family bathroom. There are loft ladders from the landing giving access to the boarded loft.

## **GROUND FLOOR**

LIVING ROOM

13' 93" x 12' 34" (4.24m x 4.52m)

KITCHEN/DINER

13' 08" x 11' 43" (4.17m x 4.44m)

UTILITY ROOM

6' 65" x 4' 09" (3.48m x 1.45m)

WC