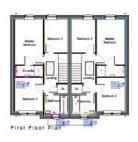

The accommodation briefly comprises: Entrance hall, lounge, living/dining kitchen, utility and cloak room. Venturing upstairs you will find three bedrooms - the principle bedroom enjoying an en-suite shower room; and a family bathroom. There are loft ladders from the landing giving access to the boarded loft.

6' 1" x 4' 13" (1.85m x 1.55m)

FIRST FLOOR

LANDING
11' 31" x 3' 73" (4.14m x 2.77m)
MASTER BEDROOM
13' 63" x 8' 56" (5.56m x 3.86m)
MASTER EN-SUITE
8.' 2" x 3' 2" (2.49m x 0.97m)
BEDROOM
10' 00" x 8' 57" (3.05m x 3.89m)
BEDROOM
10' 05" x 7' 09" (3.18m x 2.36m)
BATHROOM
7' 05" x 6' 57" (2.26m x 3.28m)