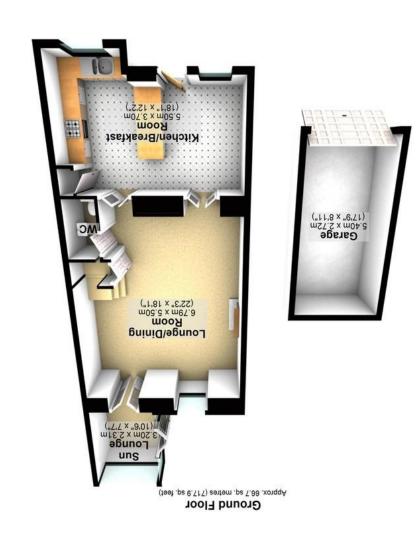

2002/91/EC England & Wales Not energy efficient - higher running costs 9 (21-38) 3 (89-99) (08-69) A (+26) Nery energy efficient - lower running costs Current Potential Energy Efficiency Rating

Total area: approx. 128.0 sq. metres (1377.4 sq. feet)