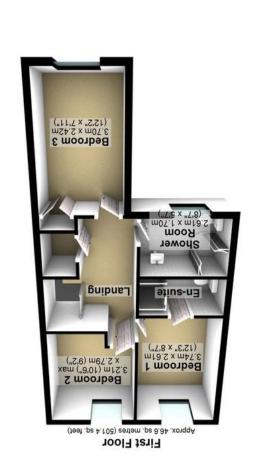

2002/91/EC England & Wales Not energy efficient - higher running costs 9 (21-38) 3 (89-99) (08-69) A (+26) Nery energy efficient - lower running costs Current Potential Energy Efficiency Rating

Total area: approx. 128.0 sq. metres (1377.4 sq. feet)