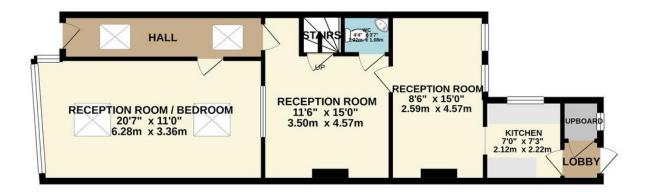

## **GROUND FLOOR** 664 sq.ft. (61.7 sq.m.) approx.

1ST FLOOR 289 sq.ft. (26.8 sq.m.) approx.

TOTAL FLOOR AREA: 953 sq.ft. (88.6 sq.m.) approx.

IU IAL PLUUR ANCEA, 200 SQLIL (DOZ SQLIL) Bypron.

Whilst every attempt has been made to ensure the accuracy of the floorplan contained here, measurements of doors, windows, nooms and any other items are approximate and no responsibility is taken for any error, omission on mis-statement. This plan is for illustrative purposes only and should be used as such by any prospective purchaser. The services, systems and appliances shown have not been tested and no guarantee as to their operability or efficiency can be given.