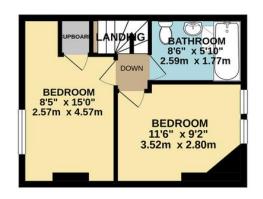

## **GROUND FLOOR** 664 sq.ft. (61.7 sq.m.) approx.

1ST FLOOR 289 sq.ft. (26.8 sq.m.) approx.

TOTAL FLOOR AREA: 953 sq.ft. (88.6 sq.m.) approx.

IU IAL PLUUR ANCEA, 200 SQLIL (DOZ SQLIL) Bypron.

Whilst every attempt has been made to ensure the accuracy of the floorplan contained here, measurements of doors, windows, nooms and any other items are approximate and no responsibility is taken for any error, omission on mis-statement. This plan is for illustrative purposes only and should be used as such by any prospective purchaser. The services, systems and appliances shown have not been tested and no guarantee as to their operability or efficiency can be given.