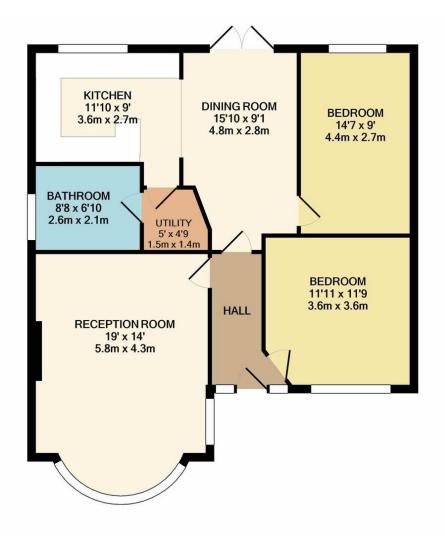

## TOTAL APPROX. FLOOR AREA 887 SQ.FT. (82.4 SQ.M.)

Whilst every attempt has been made to ensure the accuracy of the floor plan contained here, measurements of doors, windows, rooms and any other items are approximate and no responsibility is taken for any error, omission, or mis-statement. This plan is for illustrative purposes only and should be used as such by any prospective purchaser. The services, systems and appliances shown have not been tested and no guarantee as to their operability or efficiency can be given Made with Metropix ©2020