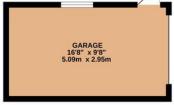

## £499,950

A chain free extended three bedroom mid terraced house with a through lounge, conservatory, about 100' rear garden and a detached garage with access from a rear service lane. Situated in a popular residential road off College Hill Road and close to bus routes and local shopping facilities at Harrow Weald and Belmont Circle. EPC Rating; D