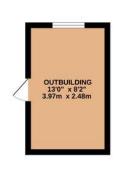

## £499,950

A chain free extended three bedroom mid terraced house with a through lounge, conservatory, about 100' rear garden and a detached garage with access from a rear service lane. Situated in a popular residential road off College Hill Road and close to bus routes and local shopping facilities at Harrow Weald and Belmont Circle. EPC Rating; D