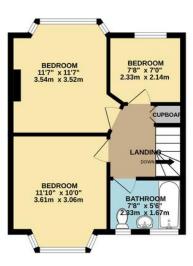

 GROUND FLOOR
 1ST FLOOR

 790 sq.ft. (73.4 sq.m.) approx.
 375 sq.ft. (34.9 sq.m.) approx.

TOTAL FLOOR AREA: 1166 sq.ft. (108.3 sq.m.) approx.

While every altering has been sade to expect the source, of the Booplan contained here, measurements of doors, windows, note bearing vig their been see accuracy of the Booplan contained here, measurements of doors, windows, note bearing vig their been see accuracy of the Booplan contained when for any entropy of the source of the source of the source of the Booplan contained here, and the source of the Booplan contained here the source of the Booplan contained here. The Booplan contained here the Booplan contained here the Booplan contained here. The Booplan contained here is the Booplan contained here is the Booplan contained here. The Booplan contained here is the Booplan contained here. The Booplan contained here is the Booplan contained here. The Booplan contained here is the Booplan contained here. The Booplan contained here is the Booplan contained here. The Booplan contained here is the Booplan contained here. The Booplan contained here is the Booplan contained here. The Booplan contained here is the Booplan contained here. The Booplan contained here is the Booplan contained here. The Booplan contained here is the Booplan contained here. The Booplan contained here is the Booplan contained here. The Booplan contained here is the Booplan contained here. The Booplan contained here is the Booplan contained here. The Booplan contained here is the Booplan contained here. The Booplan contained here is the Booplan contained here. The Booplan contained here is the Booplan contained here. The Booplan contained here is the Booplan contained here. The Booplan contained here is the Booplan contained here. The Booplan contained here is the Booplan contained here. The Booplan contained here is the Booplan contained here. The Booplan contained here is the Booplan contained here. The Booplan contained here is the Booplan contained here. The Booplan contained here is the Booplan contained here. The Booplan contained here is the Booplan contained here. The Booplan contained here is the Booplan contained here. The Booplan c