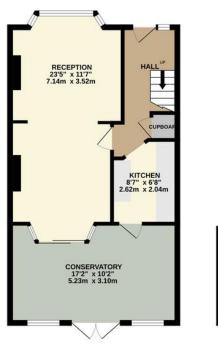

## £499,950

A chain free extended three bedroom mid terraced house with a through lounge, conservatory, about 100' rear garden and a detached garage with access from a rear service lane. Situated in a popular residential road off College Hill Road and close to bus routes and local shopping facilities at Harrow Weald and Belmont Circle. EPC Rating; D

 GROUND FLOOR
 1ST FLOOR

 790 sq.ft. (73.4 sq.m.) approx.
 375 sq.ft. (34.9 sq.m.) approx.

TOTAL FLOOR AREA: 1166 sq.ft. (108.3 sq.m.) approx.

While every altering has been sade to expect the source, of the Booplan contained here, measurements of doors, windows, note bearing vig their been see accuracy of the Booplan contained here, measurements of doors, windows, note bearing vig their been see accuracy of the Booplan contained when for any entropy of the source of the source of the source of the Booplan contained here, and the source of the Booplan contained here the source of the Booplan contained here. The Booplan contained here the Booplan contained here the Booplan contained here. The Booplan contained here is the Booplan contained here is the Booplan contained here. The Booplan contained here is the Booplan contained here. The Booplan contained here is the Booplan contained here. The Booplan contained here is the Booplan contained here. The Booplan contained here is the Booplan contained here. The Booplan contained here is the Booplan contained here. The Booplan contained here is the Booplan contained here. The Booplan contained here is the Booplan contained here. The Booplan contained here is the Booplan contained here. The Booplan contained here is the Booplan contained here. The Booplan contained here is the Booplan contained here. The Booplan contained here is the Booplan contained here. The Booplan contained here is the Booplan contained here. The Booplan contained here is the Booplan contained here. The Booplan contained here is the Booplan contained here. The Booplan contained here is the Booplan contained here. The Booplan contained here is the Booplan contained here. The Booplan contained here is the Booplan contained here. The Booplan contained here is the Booplan contained here. The Booplan contained here is the Booplan contained here. The Booplan contained here is the Booplan contained here. The Booplan contained here is the Booplan contained here. The Booplan contained here is the Booplan contained here. The Booplan contained here is the Booplan contained here. The Booplan contained here is the Booplan contained here. The Booplan c