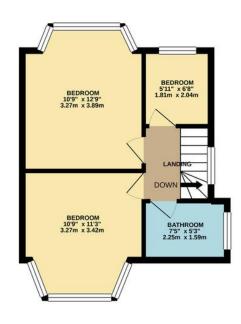

GROUND FLOOR 585 sq.ft. (54.3 sq.m.) approx.

1ST FLOOR 357 sq.ft. (33.2 sq.m.) approx.

TOTAL FLOOR AREA: 942 sq.ft. (87.5 sq.m.) approx.

Whits every attempt has been made to ensure the accuracy of the floorplan contained here, measurements of doors, vendour, rooms and any other tens are approximate and no responsibility is taken for any error, prospective purchaser. The services, systems and appliances shown have not been tested and no guarantee as to their operability or efficiency can be given.