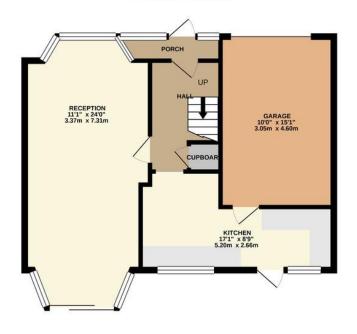

GROUND FLOOR 585 sq.ft. (54.3 sq.m.) approx.

1ST FLOOR 357 sq.ft. (33.2 sq.m.) approx.

TOTAL FLOOR AREA: 942 sq.ft. (87.5 sq.m.) approx.

Whits every attempt has been made to ensure the accuracy of the floorplan contained here, measurements of doors, vendour, rooms and any other tens are approximate and no responsibility is taken for any error, prospective purchaser. The services, systems and appliances shown have not been tested and no guarantee as to their operability or efficiency can be given.