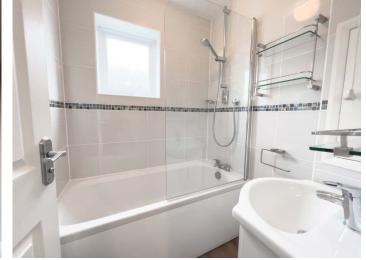

**BATHROOM** Panel bath with mixer tap and shower over, wash hand basin with mixer tap and storage cupboard under, fully tiled walls, vinyl flooring, heated ladder towel rail, obscure double glazed window to side.