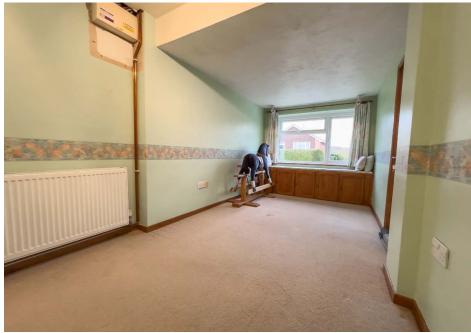

**BEDROOM TWO** Double glazed window to front, radiator, television point, built in wardrobe with sliding mirror door, hanging rails and shelving.

**BEDROOM THREE** Double glazed window to rear, radiator, telephone point, television point.

**BEDROOM FOUR** Double glazed window to rear, radiator.

**SHOWER ROOM** Re-fitted suite comprising corner shower unit with thermostatic power shower, low level WC, oversize wash hand basin with mixer tap and storage drawer under, part tiled walls, heated ladder towel rail, mirror, wall mounted storage cupboard with shelving, vinyl flooring, obscure double glazed window to rear.