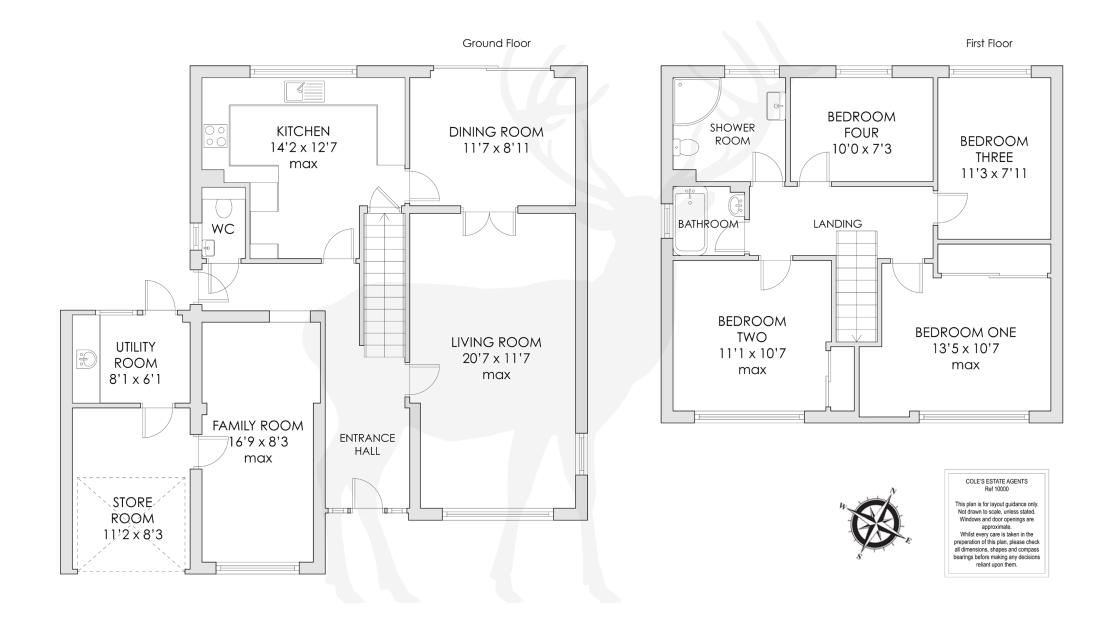

## **PROPERTY DESCRIPTION**

A detached property in a quiet cul-de-sac, situated in a popular residential area offering well presented accommodation. The ground floor comprises entrance hall, cloakroom, living room, dining room, re-fitted kitchen, family room, store room and utility room. The first floor consists of four bedrooms, bathroom and shower room.

#### ACCOMMODATION

The property is entered via composite door to the front with double glazed obscure window, opening to:

ENTRANCE HALL Stairs to first floor, vinyl flooring, two obscure double glazed windows to front, radiator, doors to living room, kitchen, cloakroom, double glazed door side, archway to family room.

**LIVING ROOM** Double glazed window to front and side, radiator, wall lights, television point, telephone point, glazed double doors to dining room.

**DINING ROOM** Double glazed sliding patio door to rear, radiator, door to:

**KITCHEN** Comprehensive range of wall and base units with contrasting work surfaces incorporating stainless steel 1.5 bowl sink and drainer with mixer tap, four ring electric hob with contemporary extractor fan over, built in double oven and grill, space for upright fridge/freezer, integrated dishwasher, part tiled walls, under cupboard lighting, under stairs storage cupboard, downlighters, double glazed window to rear.

**CLOAKROOM** Low level WC with concealed cistern, wash hand basin with mixer tap, double glazed window to side.

**FAMILY ROOM** Double glazed window to front, low level storage units, radiator, door to:

**STORE ROOM** Up and over door to front, power and light, door to:

**UTILITY ROOM** Wall and base units with contrasting work surface incorporating stainless steel circular sink with mixer tap, space and plumbing for washing machine and tumble dryer, part tiled walls, wooden laminate flooring, double glazed window and door to rear.

#### First Floor

**LANDING** Loft hatch, doors to all bedrooms, bathroom and shower room.

**BEDROOM ONE** Double glazed window to front, radiator, wall light, telephone point, built in wardrobes with sliding mirror doors, hanging rails and shelving.

**BEDROOM TWO** Double glazed window to front, radiator, television point, built in wardrobe with sliding mirror door, hanging rails and shelving.

**BEDROOM THREE** Double glazed window to rear, radiator, telephone point, television point.

**BEDROOM FOUR** Double glazed window to rear, radiator.

**SHOWER ROOM** Re-fitted suite comprising corner shower unit with thermostatic power shower, low level WC, oversize wash hand basin with mixer tap and storage drawer under, part tiled walls, heated ladder towel rail, mirror, wall mounted storage cupboard with shelving, vinyl flooring, obscure double glazed window to rear.

**BATHROOM** Panel bath with mixer tap and shower over, wash hand basin with mixer tap and storage cupboard under, fully tiled walls, vinyl flooring, heated ladder towel rail, obscure double glazed window to side.