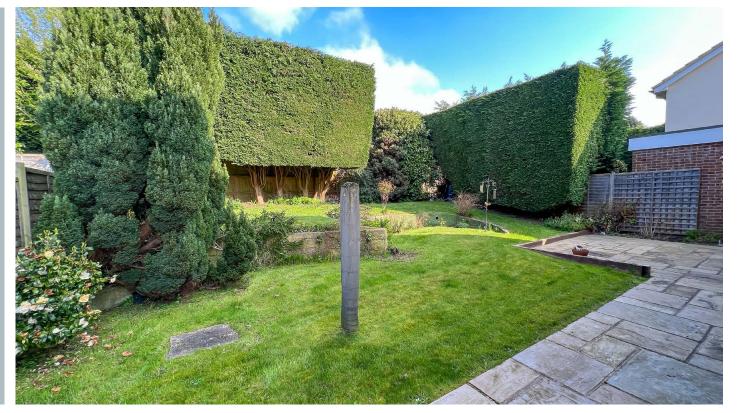

### OUTSIDE

**FRONT GARDEN** Paved driveway providing parking for two cars, lawn area, shrub border, outside lights, gate to side leading to rear garden.

**REAR GARDEN** Paved patio areas, lawn area with borders, enclosed by fence panels and manicured mature hedging.