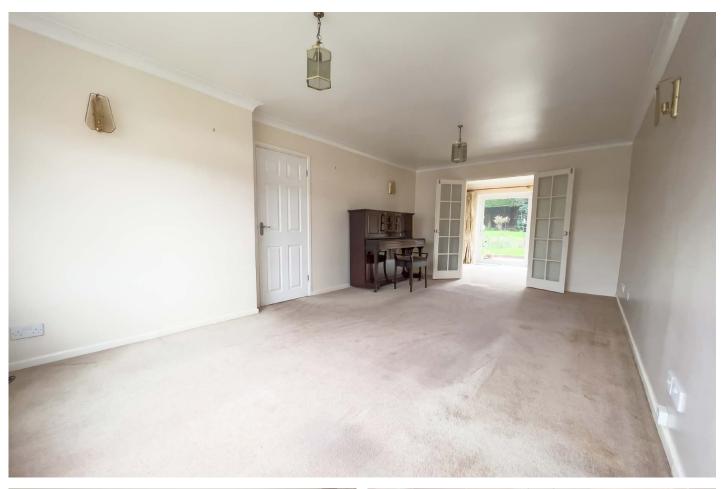

**LIVING ROOM** Double glazed window to front and side, radiator, wall lights, television point, telephone point, glazed double doors to dining room.

**DINING ROOM** Double glazed sliding patio door to rear, radiator, door to: