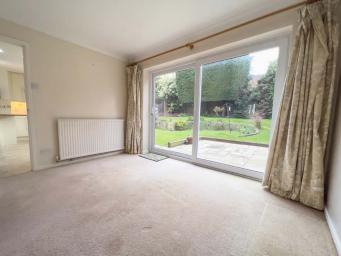

**LIVING ROOM** Double glazed window to front and side, radiator, wall lights, television point, telephone point, glazed double doors to dining room.

**DINING ROOM** Double glazed sliding patio door to rear, radiator, door to: