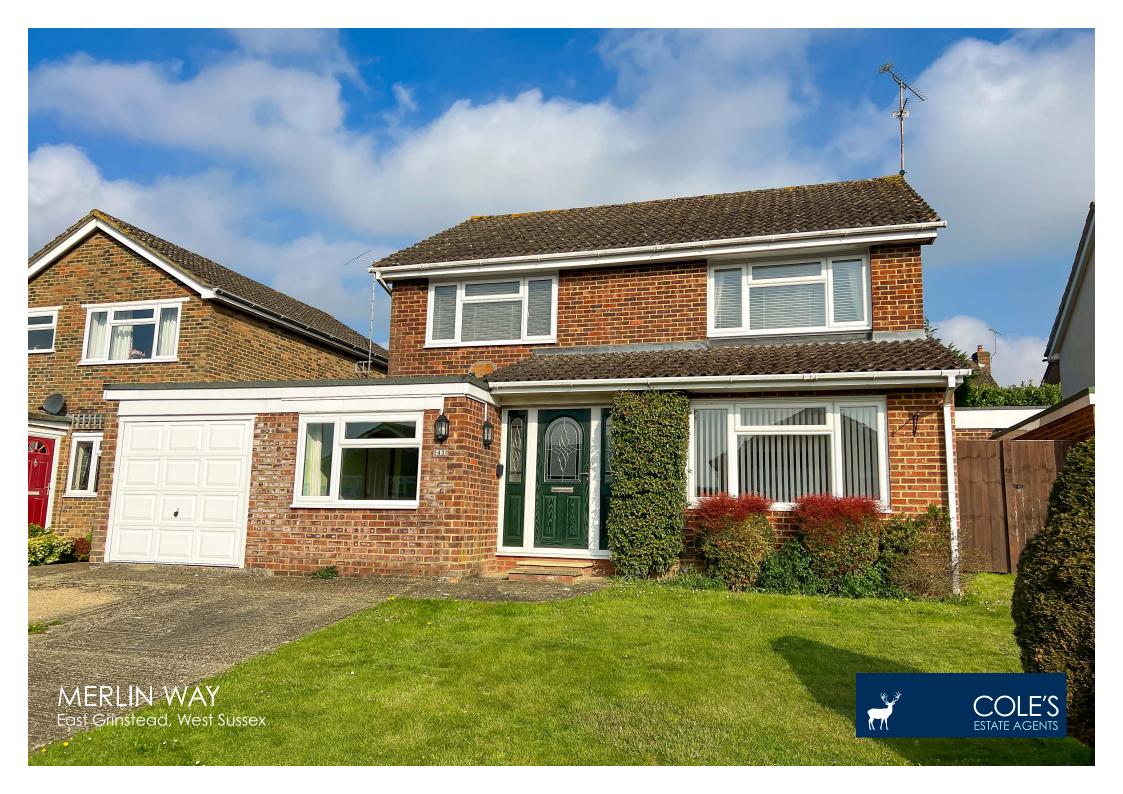

# MERLIN WAY EAST GRINSTEAD, WEST SUSSEX

## **PROPERTY DESCRIPTION**

A detached property in a quiet cul-de-sac, situated in a popular residential area offering well presented accommodation. The ground floor comprises entrance hall, cloakroom, living room, dining room, re-fitted kitchen, family room, store room and utility room. The first floor consists of four bedrooms, bathroom and shower room.

Outside the property benefits from driveway for two cars and rear garden.

The property is offered to the market with no ongoing chain.