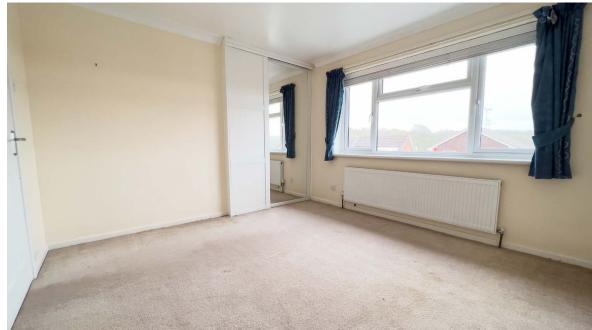

#### First Floor

**LANDING** Loft hatch, doors to all bedrooms, bathroom and shower room.

**BEDROOM ONE** Double glazed window to front, radiator, wall light, telephone point, built in wardrobes with sliding mirror doors, hanging rails and shelving.

**BEDROOM TWO** Double glazed window to front, radiator, television point, built in wardrobe with sliding mirror door, hanging rails and shelving.

**BEDROOM THREE** Double glazed window to rear, radiator, telephone point, television point.