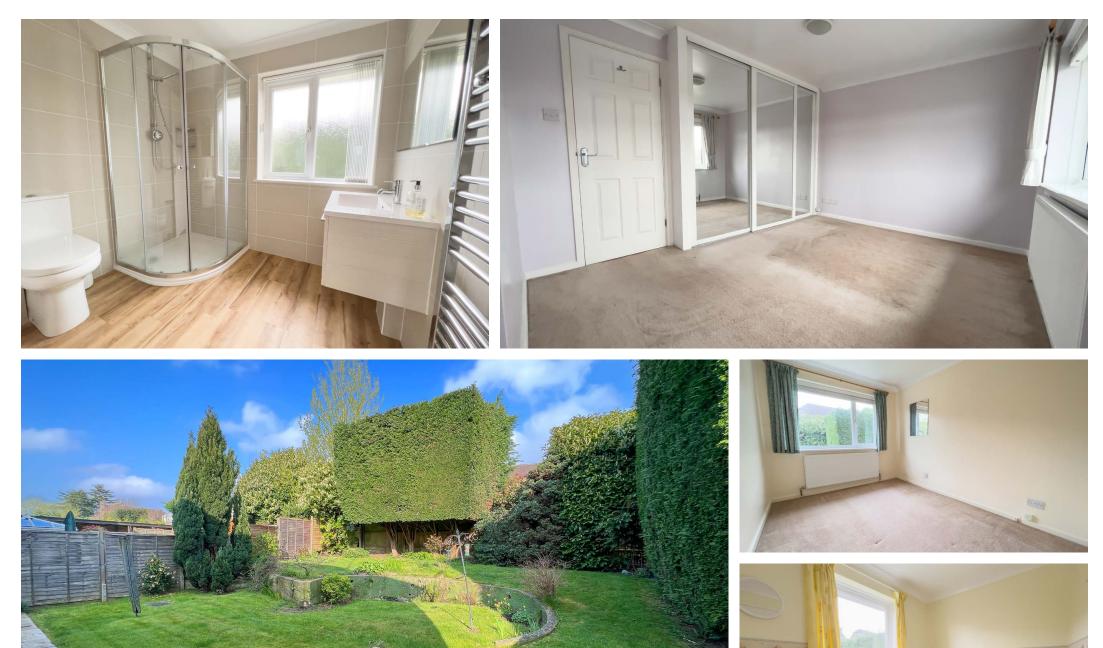

#### First Floor

**LANDING** Loft hatch, doors to all bedrooms, bathroom and shower room.

**BEDROOM ONE** Double glazed window to front, radiator, wall light, telephone point, built in wardrobes with sliding mirror doors, hanging rails and shelving.

**BATHROOM** Panel bath with mixer tap and shower over, wash hand basin with mixer tap and storage cupboard under, fully tiled walls, vinyl flooring, heated ladder towel rail, obscure double glazed window to side.

### OUTSIDE

**FRONT GARDEN** Paved driveway providing parking for two cars, lawn area, shrub border, outside lights, gate to side leading to rear garden.

**REAR GARDEN** Paved patio areas, lawn area with borders, enclosed by fence panels and manicured mature hedging.