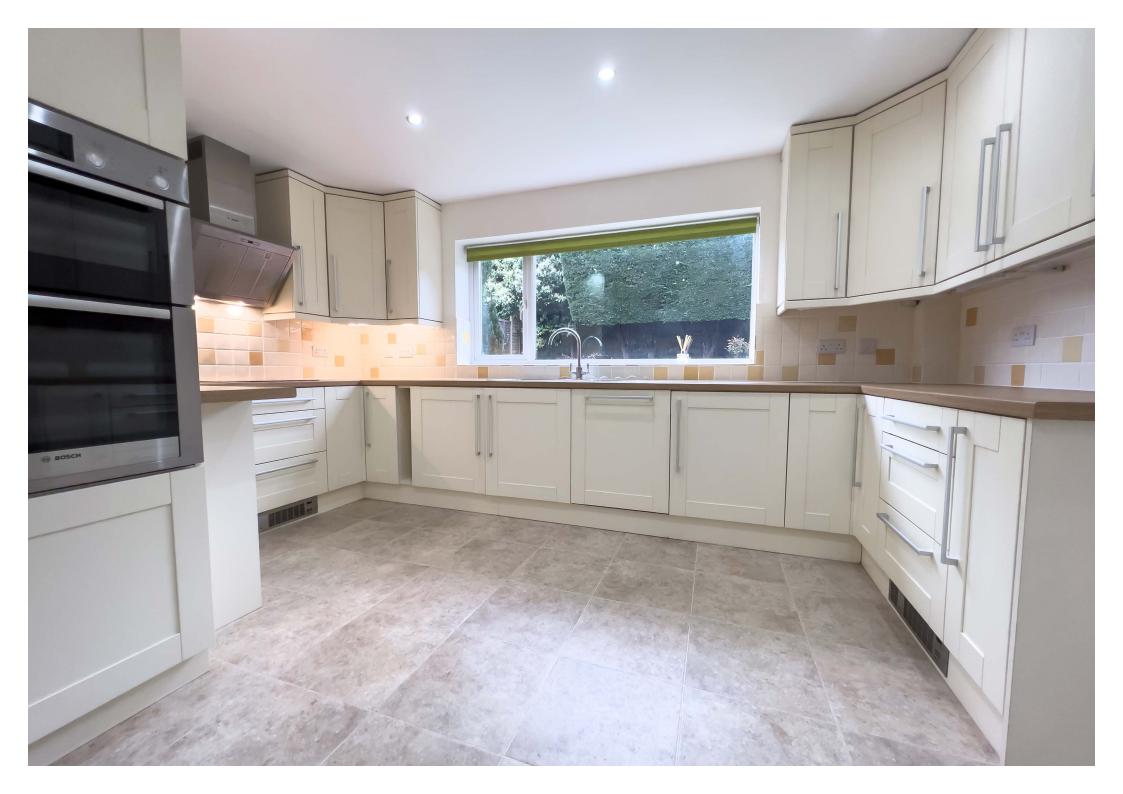

**KITCHEN** Comprehensive range of wall and base units with contrasting work surfaces incorporating stainless steel 1.5 bowl sink and drainer with mixer tap, four ring electric hob with contemporary extractor fan over, built in double oven and grill, space for upright fridge/freezer, integrated dishwasher, part tiled walls, under cupboard lighting, under stairs storage cupboard, downlighters, double glazed window to rear.