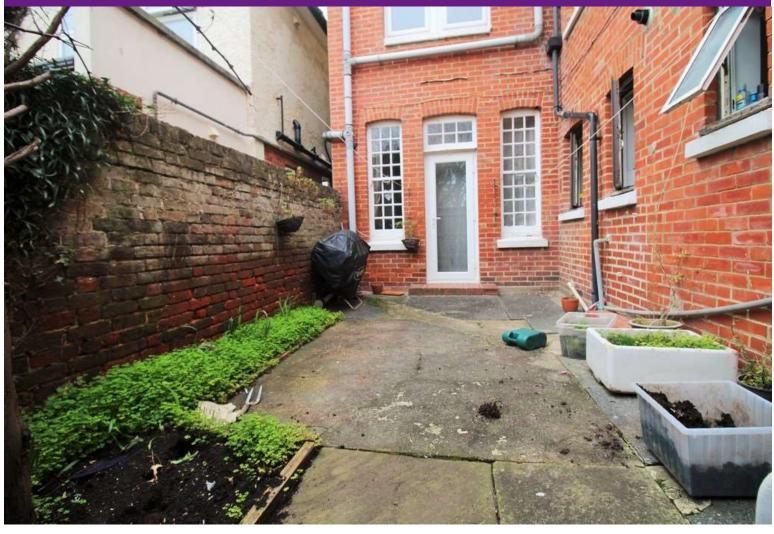

The piéce de resistance has to be the private sunny rear garden which is a great size and fully enclosed making it a safe & secure space for pets and children to play out in. It is also the perfect place for a spot of sun bathing, a little al fresco dining and entertaining friends & family in those warmer months of the year. Other benefits include a share of the Freehold and no onward chain so you'll need to be quick to view this smashing property!

**BATHROOM** 

OUTSIDE

PRIVATE SUNNY REAR GARDEN