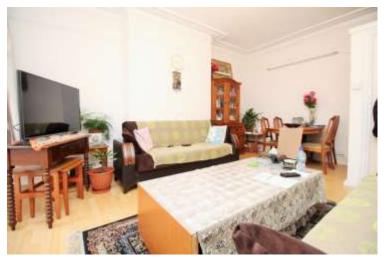

Also only a short walk from the property are the many tourist attractions and iconic sites, trendy shops, historic West Pier and the not so historic British Airways i360. For anyone commuting or travelling further afield, Hove railway station is conveniently close by. Internally the flat is spacious with high ceilings and accommodation comprising of entrance hall, a bay fronted double bedroom to the front, a large lounge / diner that opens onto the rear garden, a fantastic separate kitchen and utility / pantry space finishing with the bathroom to the rear.

#### **GROUND FLOOR**

**ENTRANCE HALL** 

BAY FRONTED DOUBLE BEDROOM 10' 5" x 10' 3" (3.18m x 3.12m)

LOUNGE / DINER 17' 5" x 13' 0" (5.31m x 3.96m)

KITCHEN & UTILITY / PANTRY AREA 9' 9" x 4' 8" (2.97m x 1.42m)