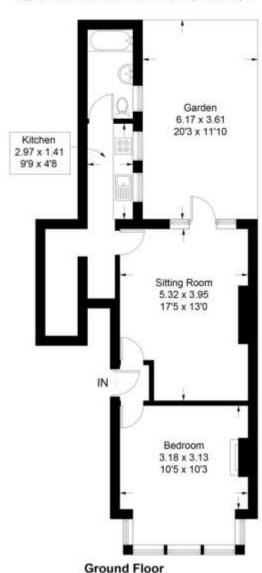

#### Vallance Gardens, Hove BN3 2

Approximate Gross Internal Area = 52.6 sq m / 566 sq ft

Illustration for identification purposes only, measurements are approximate, not to scale. Imageplansurveys @ 2023

### Accommodation

#### **GROUND FLOOR**

**ENTRANCE HALL** 

BAY FRONTED DOUBLE BEDROOM 10' 5" x 10' 3" (3.18m x 3.12m)

LOUNGE / DINER 17' 5" x 13' 0" (5.31m x 3.96m)

KITCHEN & UTILITY / PANTRY AREA 9' 9" x 4' 8" (2.97m x 1.42m)

**BATHROOM** 

OUTSIDE

PRIVATE SUNNY REAR GARDEN