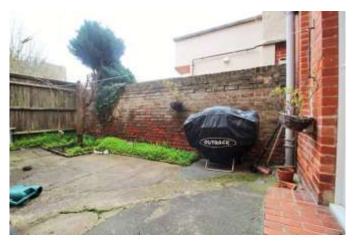

The piéce de resistance has to be the private sunny rear garden which is a great size and fully enclosed making it a safe & secure space for pets and children to play out in. It is also the perfect place for a spot of sun bathing, a little al fresco dining and entertaining friends & family in those warmer months of the year. Other benefits include a share of the Freehold and no onward chain so you'll need to be quick to view this smashing property!

**BATHROOM** 

OUTSIDE

PRIVATE SUNNY REAR GARDEN