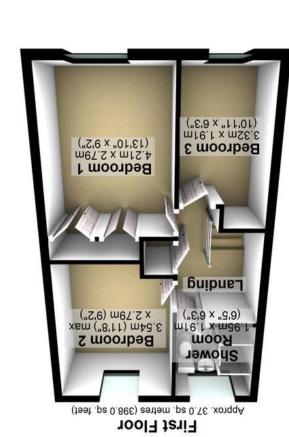

Total area: approx. 77.0 sq. metres (828.4 sq. feet)

Nameseurements are approximate
Plan produced using PlanUp.

Agents Note: Whilst every care has been taken to prepare these particulars, they are for guidance purposes only. All measurements are approximate are for general guidance purposes only and whilst every care has been taken to ensure their accuracy, they should not be relied upon and potential buyers/tenants are advised to recheck the measurements.