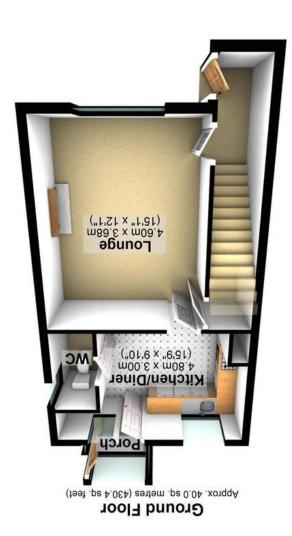

Total area: approx. 77.0 sq. metres (828.4 sq. feet)

Nameseurements are approximate
Plan produced using PlanUp.

Agents Note: Whilst every care has been taken to prepare these particulars, they are for guidance purposes only. All measurements are approximate are for general guidance purposes only and whilst every care has been taken to ensure their accuracy, they should not be relied upon and potential buyers/tenants are advised to recheck the measurements.