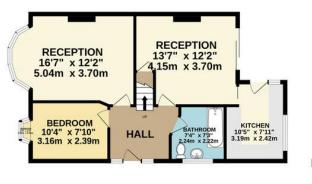

Belmont Circle Office 506 Kenton Lane Harrow Middlesex HA3 8RD

www.blacklersestateagents.co.uk 0208 907 7701 sales@blacklersestates.co.uk

BEDROOM 11'8" x 11'0" 3.54m x 3.36m

**EAVES STORAGE** 

Agents Note: Whilst every care has been taken to prepare these particulars, they are for guidance purposes only. All measurements are approximate are for general guidance purposes only and whilst every care has been taken to ensure their accuracy, they should not be relied upon and potential buy ers/tenants are advised to recheck the measurements

TOTAL FLOOR AREA : 1570 sq.ft. (145.9 sq.m.) approx.

1ST FLOOR 528 sq.ft. (49.0 sq.m.) approx.

BEDROOM

16'7" x 11'8" 5.04m x 3.54m

EPC Rating: D

GROUND FLOOR 1043 sq.ft. (96.9 sq.m.) approx.