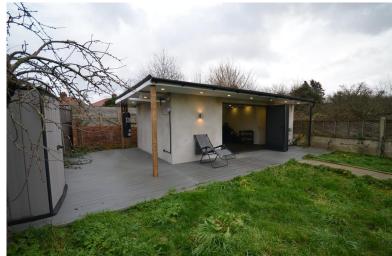

## £589,950

A three bedroom semi-detached chalet style property with garage, own driveway to side and approx. 110 x 34' rear garden. This chain free property also benefits from a modern detached gym with shower and wc at the rear of the garden and is located close to Belmont Primary School, St. Joseph's Primary School, health centre, bus stops and local shops at Belmont Circle. EPC Rating: D