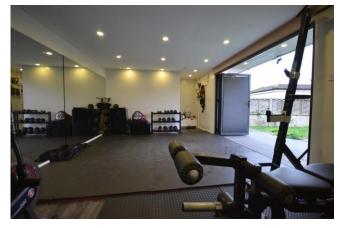

## £589,950

A three bedroom semi-detached chalet style property with garage, own driveway to side and approx. 110 x 34' rear garden. This chain free property also benefits from a modern detached gym with shower and wc at the rear of the garden and is located close to Belmont Primary School, St. Joseph's Primary School, health centre, bus stops and local shops at Belmont Circle. EPC Rating: D