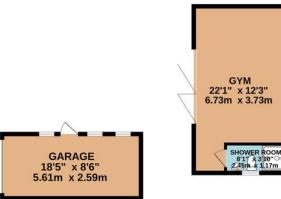

## £589,950

A three bedroom semi-detached chalet style property with garage, own driveway to side and approx. 110 x 34' rear garden. This chain free property also benefits from a modern detached gym with shower and wc at the rear of the garden and is located close to Belmont Primary School, St. Joseph's Primary School, health centre, bus stops and local shops at Belmont Circle. EPC Rating: D