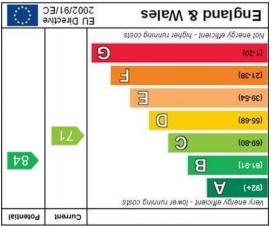

Energy Efficiency Rating

Total area: approx. 85.7 sq. metres (923.0 sq. feet)

All measurements are approximate
Plan produced using PlanUp.

Agents Mote: Whilst every care has been taken to prepare these particulars, they are for guidance purposes only. All measurements are approximate are for general guidance purposes only and whilst every care has been taken to ensure their accuracy, they should not be relied upon and potential buyers/tenants are advised to recheck the measurements.