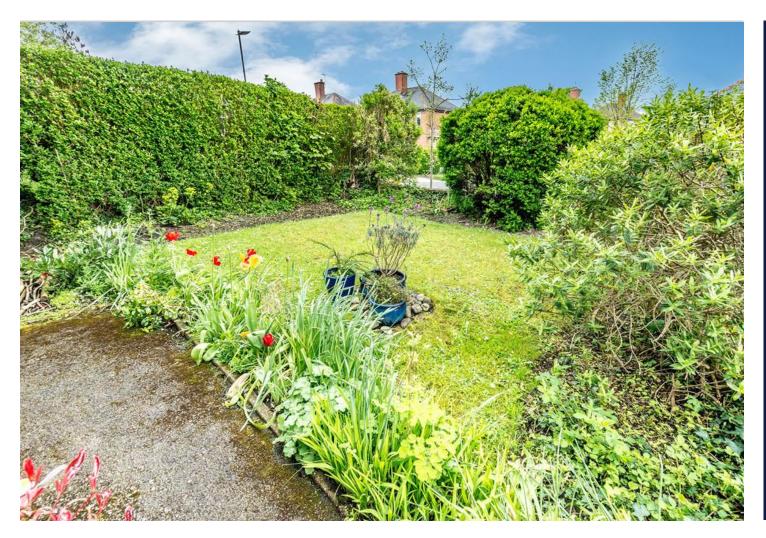

## 42 Mickley Lane | Totley | Sheffield | S17 4HD

Property Tenure: Freehold

An absolutely stunning, beautifully presented and very deceptive, three bedroomed mid terraced property. Having been expertly extended to the rear to give cool and contemporary open plan vibe to the ground floor, this excellent property will sure to be a huge hit with the professional couple, first time buyer and young family alike. With three great sized bedrooms to the first floor, easy on road parking to the front and fabulous rear private garden it's easy to say that viewing is absolutely essential to do full justice to this excellent home. Located on the very heart of ultra popular Totley on the very cusp of The Peak District, Ofsted rated excellent schooling catchments are on offer along with numerous local amenities and public transport links. In brief the property comprises entrance hall, lounge, kitchen/diner, w.c, dining/garden room. Three bedrooms and a family bathroom are on the first floor.

## **PROPERTY FEATURES**

- EXTENDED THREE BEDROOMED MID TERRACED
- EXTENDED ON THE REAR GROUND FLOOR
- PRIVATE REAR GARDEN AND EASY ON ROAD PARKING
- PERFECT FOR THE FIRST TIME BUYER OR PROFESSIONAL COUPLE
- BEAUTIFULLY PRESENTED THROUGHOUT
- OFSTED RATED EXCELLENT SCHOOLING CATCHMENTS
- HEART OF ULTRA POPULAR TOTLEY
- PEAK DISTRICT ON THE DOORSTEP
- VIEWING ESSENTIAL TO DO FULL JUSTICE
- FREEHOLD PROPERTY COUNCIL TAX BAND B