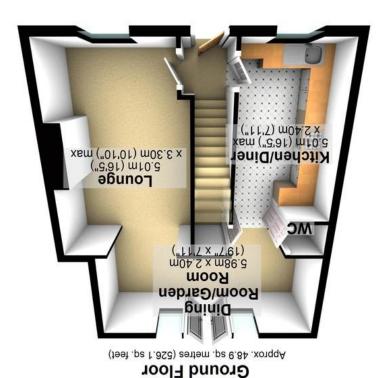

Energy Efficiency Rating

Total area: approx. 85.7 sq. metres (923.0 sq. feet)

All measurements are approximate
Plan produced using PlanUp.

Agents Mote: Whilst every care has been taken to prepare these particulars, they are for guidance purposes only. All measurements are approximate are for general guidance purposes only and whilst every care has been taken to ensure their accuracy, they should not be relied upon and potential buyers/tenants are advised to recheck the measurements.

## 42 Mickley Lane | Totley | Sheffield | S17 4HD

Property Tenure: Freehold

An absolutely stunning, beautifully presented and very deceptive, three bedroomed mid terraced property. Having been expertly extended to the rear to give cool and contemporary open plan vibe to the ground floor, this excellent property will sure to be a huge hit with the professional couple, first time buyer and young family alike. With three great sized bedrooms to the first floor, easy on road parking to the front and fabulous rear private garden it's easy to say that viewing is absolutely essential to do full justice to this excellent home. Located on the very heart of ultra popular Totley on the very cusp of The Peak District, Ofsted rated excellent schooling catchments are on offer along with numerous local amenities and public transport links. In brief the property comprises entrance hall, lounge, kitchen/diner, w.c, dining/garden room. Three bedrooms and a family bathroom are on the first floor.