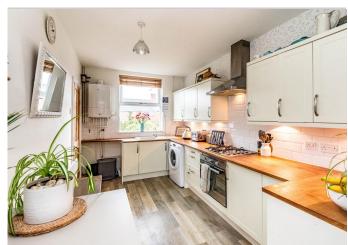

## 42 Mickley Lane | Totley | Sheffield | S17 4HD

Property Tenure: Freehold

An absolutely stunning, beautifully presented and very deceptive, three bedroomed mid terraced property. Having been expertly extended to the rear to give cool and contemporary open plan vibe to the ground floor, this excellent property will sure to be a huge hit with the professional couple, first time buyer and young family alike. With three great sized bedrooms to the first floor, easy on road parking to the front and fabulous rear private garden it's easy to say that viewing is absolutely essential to do full justice to this excellent home. Located on the very heart of ultra popular Totley on the very cusp of The Peak District, Ofsted rated excellent schooling catchments are on offer along with numerous local amenities and public transport links. In brief the property comprises entrance hall, lounge, kitchen/diner, w.c, dining/garden room. Three bedrooms and a family bathroom are on the first floor.