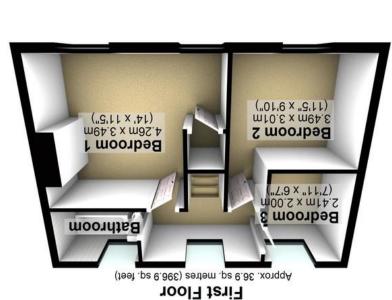

Energy Efficiency Rating

Total area: approx. 85.7 sq. metres (923.0 sq. feet)

All measurements are approximate
Plan produced using PlanUp.

Agents Mote: Whilst every care has been taken to prepare these particulars, they are for guidance purposes only. All measurements are approximate are for general guidance purposes only and whilst every care has been taken to ensure their accuracy, they should not be relied upon and potential buyers/tenants are advised to recheck the measurements.

## 42 Mickley Lane | Totley | Sheffield | S17 4HD

Property Tenure: Freehold

An absolutely stunning, beautifully presented and very deceptive, three bedroomed mid terraced property. Having been expertly extended to the rear to give cool and contemporary open plan vibe to the ground floor, this excellent property will sure to be a huge hit with the professional couple, first time buyer and young family alike. With three great sized bedrooms to the first floor, easy on road parking to the front and fabulous rear private garden it's easy to say that viewing is absolutely essential to do full justice to this excellent home. Located on the very heart of ultra popular Totley on the very cusp of The Peak District, Ofsted rated excellent schooling catchments are on offer along with numerous local amenities and public transport links. In brief the property comprises entrance hall, lounge, kitchen/diner, w.c, dining/garden room. Three bedrooms and a family bathroom are on the first floor.