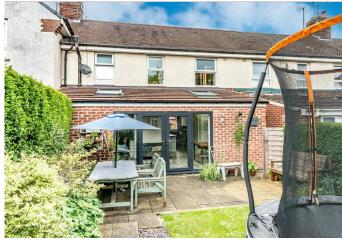

## 42 Mickley Lane | Totley | Sheffield | S17 4HD

Property Tenure: Freehold

An absolutely stunning, beautifully presented and very deceptive, three bedroomed mid terraced property. Having been expertly extended to the rear to give cool and contemporary open plan vibe to the ground floor, this excellent property will sure to be a huge hit with the professional couple, first time buyer and young family alike. With three great sized bedrooms to the first floor, easy on road parking to the front and fabulous rear private garden it's easy to say that viewing is absolutely essential to do full justice to this excellent home. Located on the very heart of ultra popular Totley on the very cusp of The Peak District, Ofsted rated excellent schooling catchments are on offer along with numerous local amenities and public transport links. In brief the property comprises entrance hall, lounge, kitchen/diner, w.c, dining/garden room. Three bedrooms and a family bathroom are on the first floor.

## **PROPERTY FEATURES**

- EXTENDED THREE BEDROOMED MID TERRACED
- EXTENDED ON THE REAR GROUND FLOOR
- PRIVATE REAR GARDEN AND EASY ON ROAD PARKING
- PERFECT FOR THE FIRST TIME BUYER OR PROFESSIONAL COUPLE
- BEAUTIFULLY PRESENTED THROUGHOUT
- OFSTED RATED EXCELLENT SCHOOLING CATCHMENTS
- HEART OF ULTRA POPULAR TOTLEY
- PEAK DISTRICT ON THE DOORSTEP
- VIEWING ESSENTIAL TO DO FULL JUSTICE
- FREEHOLD PROPERTY COUNCIL TAX BAND B