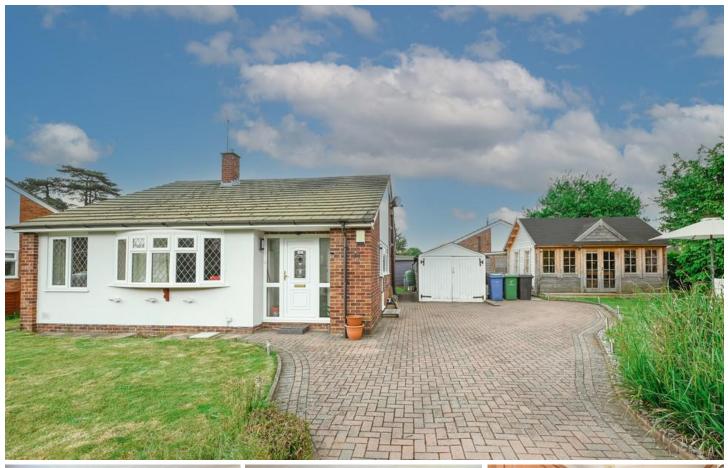

## **Property Details**

3 bedrooms

1 bath

**EPC** Rating D

1131 sqft (inc outbuilding)

→ Black water Station (0.5 miles)

- Three bedrooms
- Detached bungalow
- Living room
- Kitchen
- Bathroom
- Garden room/Office
- Garage and driveway
- Rear garden
- Conveniently located for Blackwater and

the local shops, amenities, and railway

A detached bungalow with a substantially wide plot which has great potential to extend the property subject to planning permission, as well as being able to accommodate a sizable garden room. The current space offers a spacious Living room with a kitchen and bathroom and three bedrooms. There is driveway parking to the front of the house that offers parking for several cars as well as a detached garage and a mature garden to the rear. The property is conveniently located for Blackwater and the local shops, amenities, and railway station.