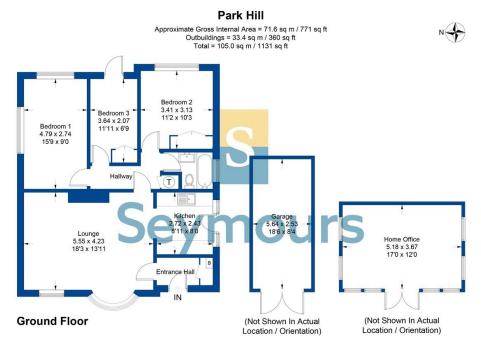

## **Property Details**

3 bedrooms

1 bath

**EPC** Rating D

1131 sqft (inc outbuilding)

→ Black water Station (0.5 miles)

- Three bedrooms
- Detached bungalow
- Living room
- Kitchen
- Bathroom
- Garden room/Office
- Garage and driveway
- Rear garden
- Conveniently located for Blackwater and

01276 534100 / james@seymours-blackwater.co.uk

Illustration for identification purposes only, measurements are approximate, not to scale. FloorplansUsketch.com © 2023 (ID966757)