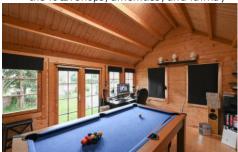

## **Property Details**

3 bedrooms

1 bath

**EPC** Rating D

1131 sqft (inc outbuilding)

→ Black water Station (0.5 miles)

- Three bedrooms
- Detached bungalow
- Living room
- Kitchen
- Bathroom
- Garden room/Office
- Garage and driveway
- Rear garden
- Conveniently located for Blackwater and

the local shops, amenities, and railway

A detached bungalow with a substantially wide plot which has great potential to extend the property subject to planning permission, as well as being able to accommodate a sizable garden room. The current space offers a spacious Living room with a kitchen and bathroom and three bedrooms. There is driveway parking to the front of the house that offers parking for several cars as well as a detached garage and a mature garden to the rear. The property is conveniently located for Blackwater and the local shops, amenities, and railway station.