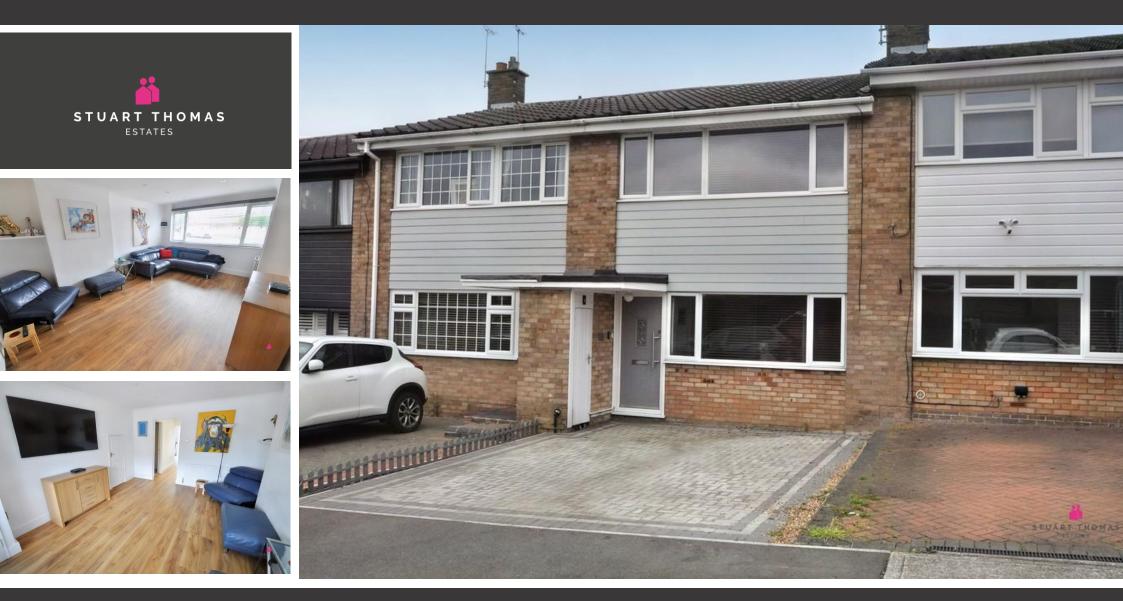

- EXTENDED TO THE REAR
- SUPERBLY FITTED KITCHEN
- CENTRAL ISLAND UNIT
- DINING AREA

4 Pendlestone, Benfleet, Essex , SS7 1RT

Guide Price £389,000

Cleverly EXTENDED to the rear to provide a SUPERBLY FITTED KITCHEN with a CENTRAL ISLAND is this THREE BEDROOM FAMILY HOME within easy WALKING DISTANCE OF SEEVIC COLLEGE and KING JOHN SCHOOL.

# LOUNGE

17' 8" x 11' 9" (5.4m x 3.6m) This good size room has a double glazed window to the front aspect. Two double radiators. Under stairs storage cupboard. Coving. Wood effect flooring. Inset ceiling spotlights.