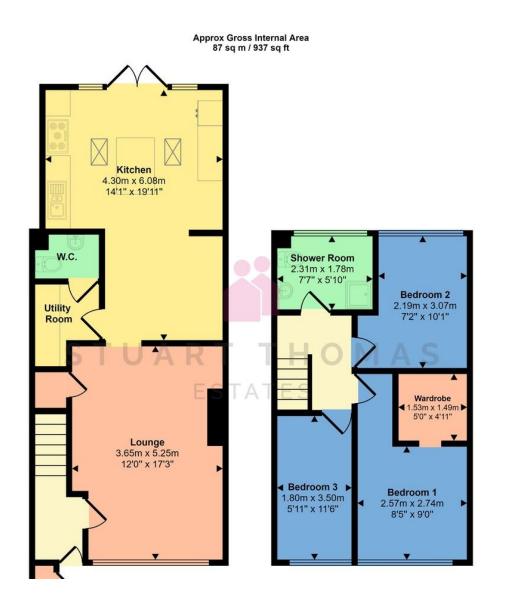

## ENTRANCE DOOR

Double glazed entrance door with a lead light inset leads to the entrance hall. Radiator. Stairs to the first floor. Thermostat for the central heating.

## CLOAKROOM

Low level WC and a wash hand basin. Radiator. Extractor fan. Tiled floor.

# LOUNGE

17' 8" x 11' 9" (5.4m x 3.6m) This good size room has a double glazed window to the front aspect. Two double radiators. Under stairs storage cupboard. Coving. Wood effect flooring. Inset ceiling spotlights.

# KITCHEN/DINER

20' 0" x 13' 5" (6.1m x 4.1m) This good size extended room has double glazed French doors with side screens leading to the rear garden. Central Island Unit with a breakfast bar. Single drainer sink unit with a mixer tap over. Integrated slimline dishwasher. Range cooker with an extractor cooker hood over. Two skylight windows. Wood effect flooring. Vertical radiator. Inset ceiling spotlights. Units at eye and base level wit marble effect work surfaces over. Some modern style tiling.

## UTILITY ROOM

6' 6" x 4' 11" (2.0m x 1.5m) This useful room has units at eye and base level with ample work surfaces over. Space and plumbing for a washing machine. Extractor fan. Tiled floor. Inset ceiling spotlights.

#### BEDROOM ON E

9' 6" x 8' 6" (2.9m x 2.6m) Double glazed window to the front. Double radiator. Coving. Open plan to the WALK in WARDROBE.

#### BEDROOM TWO

10' 2" x 7' 2" (3.1m x 2.2 widening to 2.6m) Double glazed window to the rear. Radiator. Coving.

#### BEDROOM THREE

12' 5" x 5' 10" (3.8m x 1.8m) Double glazed window to the front. Radiator. Bulkhead.

#### SHOWER ROOM

3 piece suite in white comprising a low level wc pedestal wash hand basin and a large shower cubicle. Coving. Inset ceiling spotlights. Double glazed obscure window to the rear. Radiator.