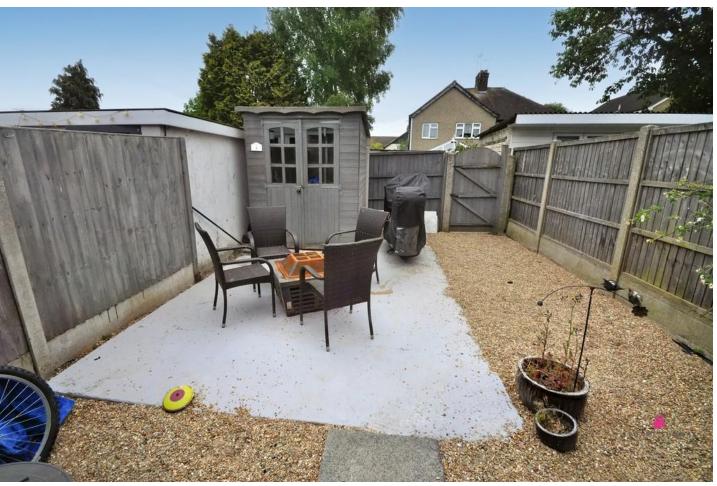

#### REAR GARDEN

Approximately 24' with screen fencing to the boundaries. Rear access. Garden shed.

%epcGraph\_c\_1\_334%

294 Kiln Road, Benfleet, Essex, SS7 1QT stestates.co.uk 01702 558110 info@stestates.co.uk Agents Note: Whilst every care has been taken to prepare these sales particulars, they are for guidance purposes only. All measurements are approximate are for general guidance purposes only and whilst every care has been taken to ensure their accuracy, they should not be relied upon and potential buyers are advised to recheck the measurements