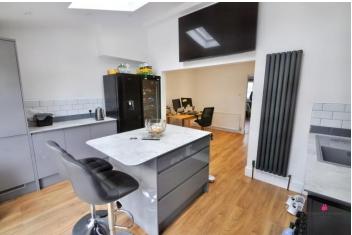

# KITCHEN/DINER

20' 0" x 13' 5" (6.1m x 4.1m) This good size extended room has double glazed French doors with side screens leading to the rear garden. Central Island Unit with a breakfast bar. Single drainer sink unit with a mixer tap over. Integrated slimline dishwasher. Range cooker with an extractor cooker hood over. Two skylight windows. Wood effect flooring. Vertical radiator. Inset ceiling spotlights. Units at eye and base level wit marble effect work surfaces over. Some modern style tiling.