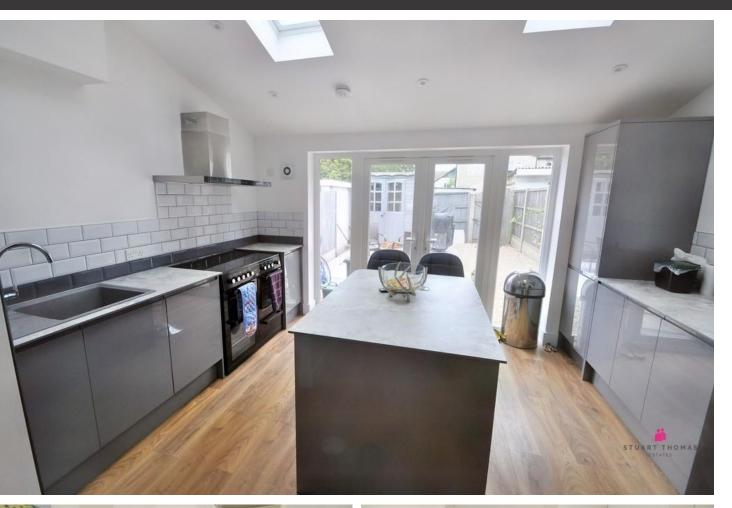

# KITCHEN/DINER

20' 0" x 13' 5" (6.1m x 4.1m) This good size extended room has double glazed French doors with side screens leading to the rear garden. Central Island Unit with a breakfast bar. Single drainer sink unit with a mixer tap over. Integrated slimline dishwasher. Range cooker with an extractor cooker hood over. Two skylight windows. Wood effect flooring. Vertical radiator. Inset ceiling spotlights. Units at eye and base level wit marble effect work surfaces over. Some modern style tiling.