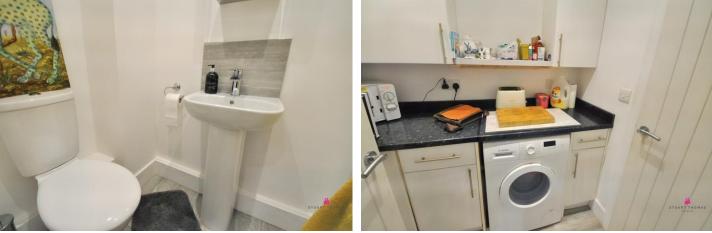

## CLOAKROOM

Low level WC and a wash hand basin. Radiator. Extractor fan. Tiled floor.

## UTILITY ROOM

6' 6" x 4' 11" (2.0m x 1.5m) This useful room has units at eye and base level with ample work surfaces over. Space and plumbing for a washing machine. Extractor fan. Tiled floor. Inset ceiling spotlights.