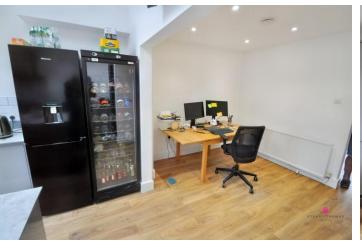

# KITCHEN/DINER

20' 0" x 13' 5" (6.1m x 4.1m) This good size extended room has double glazed French doors with side screens leading to the rear garden. Central Island Unit with a breakfast bar. Single drainer sink unit with a mixer tap over. Integrated slimline dishwasher. Range cooker with an extractor cooker hood over. Two skylight windows. Wood effect flooring. Vertical radiator. Inset ceiling spotlights. Units at eye and base level wit marble effect work surfaces over. Some modern style tiling.