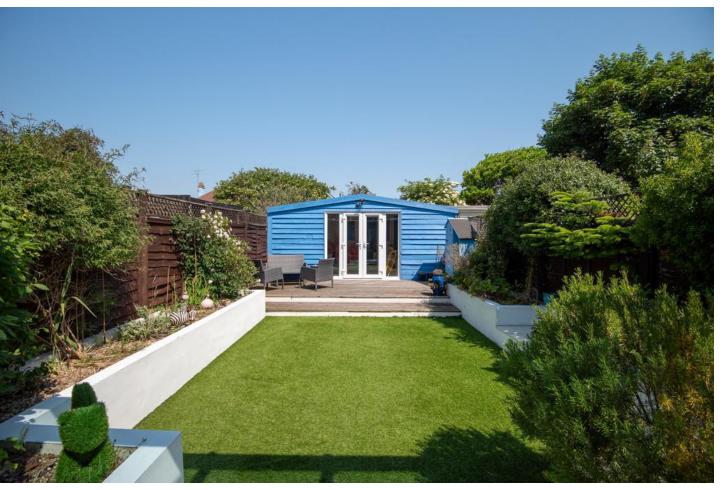

# **Property Description**

W Welch estate agents are delighted to offer to the open market this extremely well presented and uniquely styled three bedroom terraced house in the desirable, sought after West Worthing, Phrosso Road, within close proximity to popular Goring shops, offering a wide range of amenities, restaurants, bars, cafes and a short distance to West Worthing sea front, with access to Worthing town centre. The prestige Sea Lane café and Goring Gap and are just a 3 minute drive away. This property has been refurbished and extended to an extremely high standard throughout offering a stunning open plan kitchen, living and dining area with modern high gloss white units and island, sky lights, tiled flooring and sliding patio doors onto an attractive tiled patio lean too overlooking an easy to maintain garden with large wooden outhouse currently being utilised as a music studio and office.

All rights reserved.

Summer House

Summer

House

17'5" x 15'10"

5.30 x 4.83m