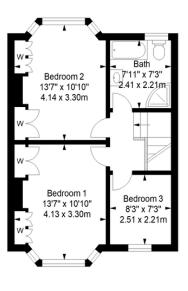

Further you will find three good sized bedrooms, lounge and family bathroom.

# Ground Floor

First Floor

%epcGraph\_c\_1\_334%

Approximate gross internal floor area 138.8 sq m/ 1494.1 sq ft

Whilst every care has been taken to ensure accuracy, dimensions are approximate and for illustrative purposes only.