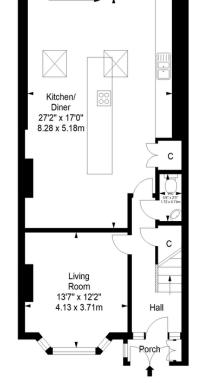

# Ground Floor

First Floor

%epcGraph\_c\_1\_334%

Approximate gross internal floor area 138.8 sq m/ 1494.1 sq ft

Whilst every care has been taken to ensure accuracy, dimensions are approximate and for illustrative purposes only.