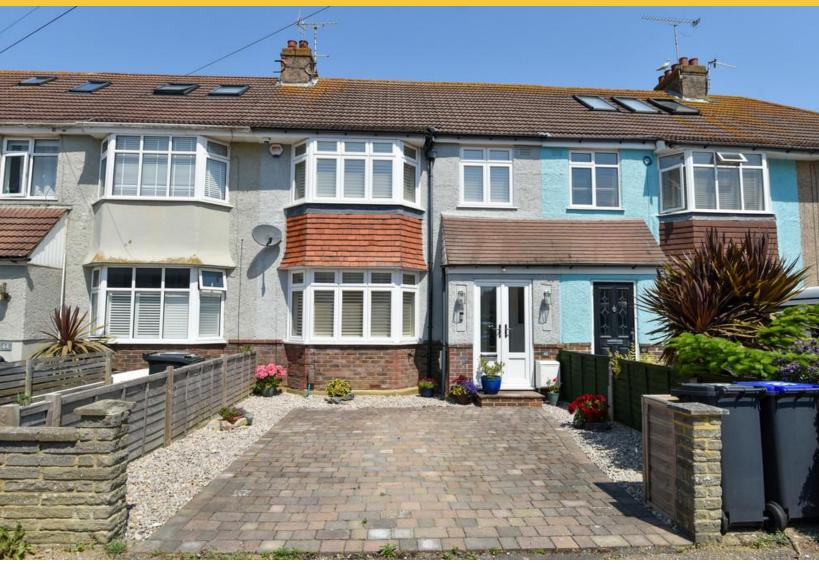

# Phrosso Road, Worthing, BN11 5SL

Offers In Region Of £475,000

Worthing location. In brief the accommodation comprises: Entrance porch, entrance hall, lounge, extended dining room / open plan snug, stunning refitted kitchen, three bedrooms, front and rear gardens and a large outhouse / offices. Close to both seafront & shops

# **Property Description**

W Welch estate agents are delighted to offer to the open market this extremely well presented and uniquely styled three bedroom terraced house in the desirable, sought after West Worthing, Phrosso Road, within close proximity to popular Goring shops, offering a wide range of amenities, restaurants, bars, cafes and a short distance to West Worthing sea front, with access to Worthing town centre. The prestige Sea Lane café and Goring Gap and are just a 3 minute drive away. This property has been refurbished and extended to an extremely high standard throughout offering a stunning open plan kitchen, living and dining area with modern high gloss white units and island, sky lights, tiled flooring and sliding patio doors onto an attractive tiled patio lean too overlooking an easy to maintain garden with large wooden outhouse currently being utilised as a music studio and office.