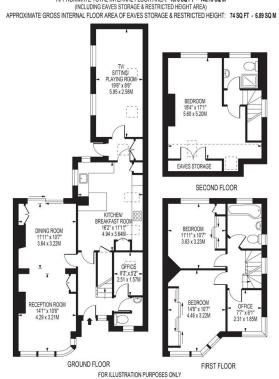

CHEYNE HILL APPROXIMATE TOTAL INTERNAL FLOOR AREA: 1573 SQ FT - 146.10 SQ M

OR PLAN SHOULD BE USED AS A GENERAL OUTLINE FOR GUIDANCE ONLY AND DOES NOT CONSTITUTE IN WHOLE OR IN PART AN OFFER OR CONTRACT.
RCHASER OR LESSEE SHOULD SATISTY THEMSELYS BY INSPECTION, SEARCHES, ENQUIRES AND FULL SURVEY AS TO THE CORRECTNESS OF EACH STATEMENT
WASHINGHAMEN OR INSTANCES OLD HOTTO AREA PAPRISHANDER AND SHOULD DO THE USED TO YOULD A PROPERTY OR BET THE MASS OF AND SOLD GIT.ET.