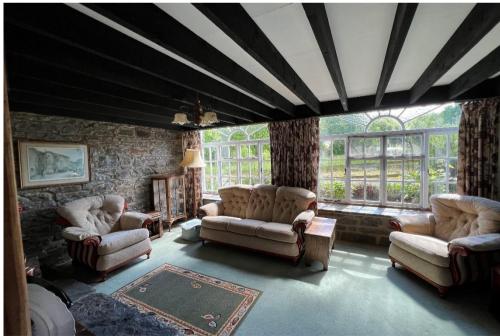

The estate comprises of four cottages which comprise; Cobnut Cottage, which is a two bedroomed detached cottage; Barn Owl, a three bedroom cottage; Pear Tree Cottage, which offers a three bedroomed accommodation and finally the Coachhouse which is a grade two listed building offering three bedroom accommodation.

Outside there are magnificent gardens with driveway and garage parking. An extensive rear lawned area with various outbuildings and a wild garden to the bottom of the property which offers a haven for bird life or wildlife.