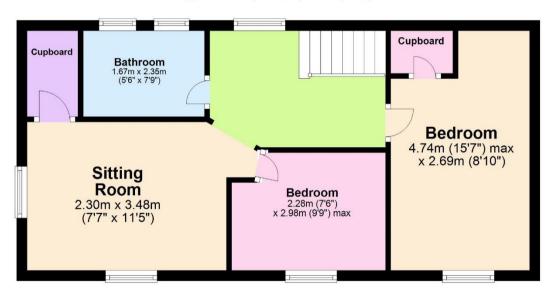

#### **Ground Floor**

Approx. 67.4 sq. metres (725.1 sq. feet)

Total area: approx. 67.4 sq. metres (725.1 sq. feet)

**Ground Floor** 

Approx. 26.1 sq. metres (280.7 sq. feet)

**First Floor** 

Approx. 45.3 sq. metres (487.6 sq. feet)