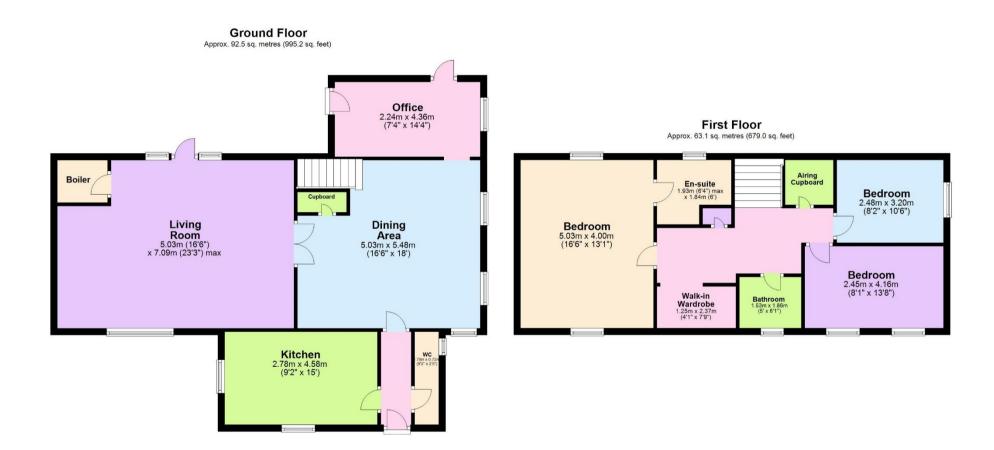

#### **Ground Floor**

Approx. 63.3 sq. metres (681.0 sq. feet)

### **First Floor**

Approx. 63.3 sq. metres (681.0 sq. feet)

Total area: approx. 126.5 sq. metres (1361.9 sq. feet)