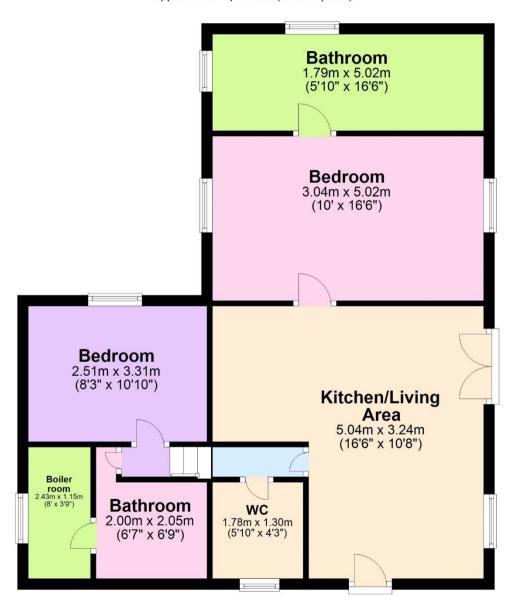

#### **Ground Floor**

Approx. 67.4 sq. metres (725.1 sq. feet)

Total area: approx. 67.4 sq. metres (725.1 sq. feet)

**Ground Floor** 

Approx. 26.1 sq. metres (280.7 sq. feet)

**First Floor** 

Approx. 45.3 sq. metres (487.6 sq. feet)