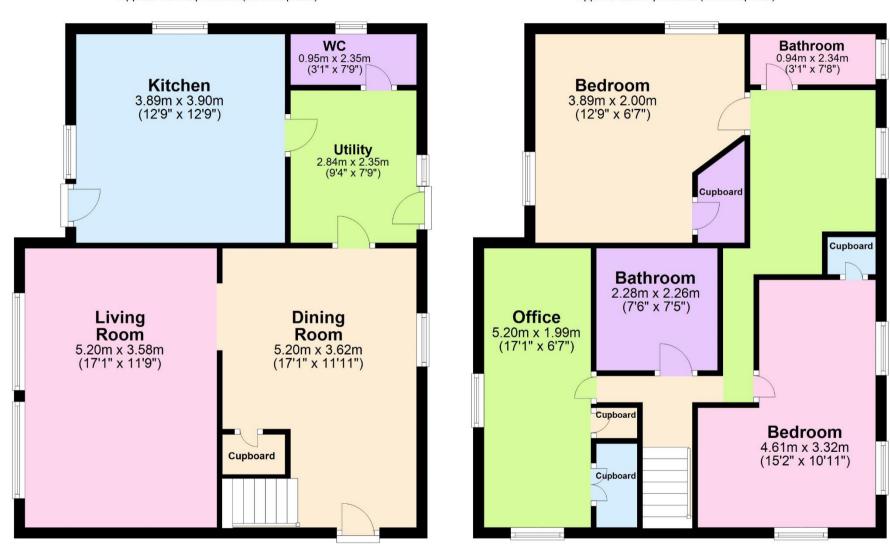

#### **Ground Floor**

Approx. 63.3 sq. metres (681.0 sq. feet)

### **First Floor**

Approx. 63.3 sq. metres (681.0 sq. feet)

Total area: approx. 126.5 sq. metres (1361.9 sq. feet)

#### **Ground Floor**

Approx. 67.4 sq. metres (725.1 sq. feet)

Total area: approx. 67.4 sq. metres (725.1 sq. feet)

**Ground Floor** 

Approx. 26.1 sq. metres (280.7 sq. feet)

**First Floor** 

Approx. 45.3 sq. metres (487.6 sq. feet)