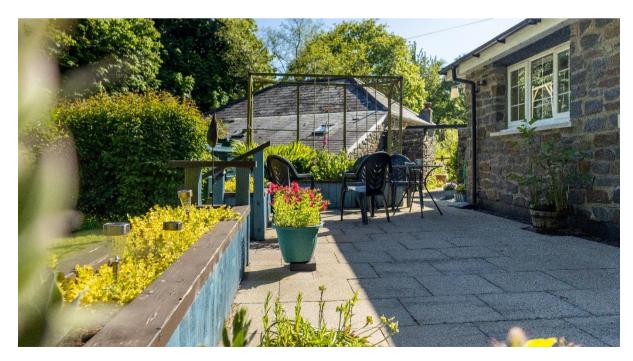

Outside there are magnificent gardens with driveway and garage parking. An extensive rear lawned area with various outbuildings and a wild garden to the bottom of the property which offers a haven for bird life or wildlife.