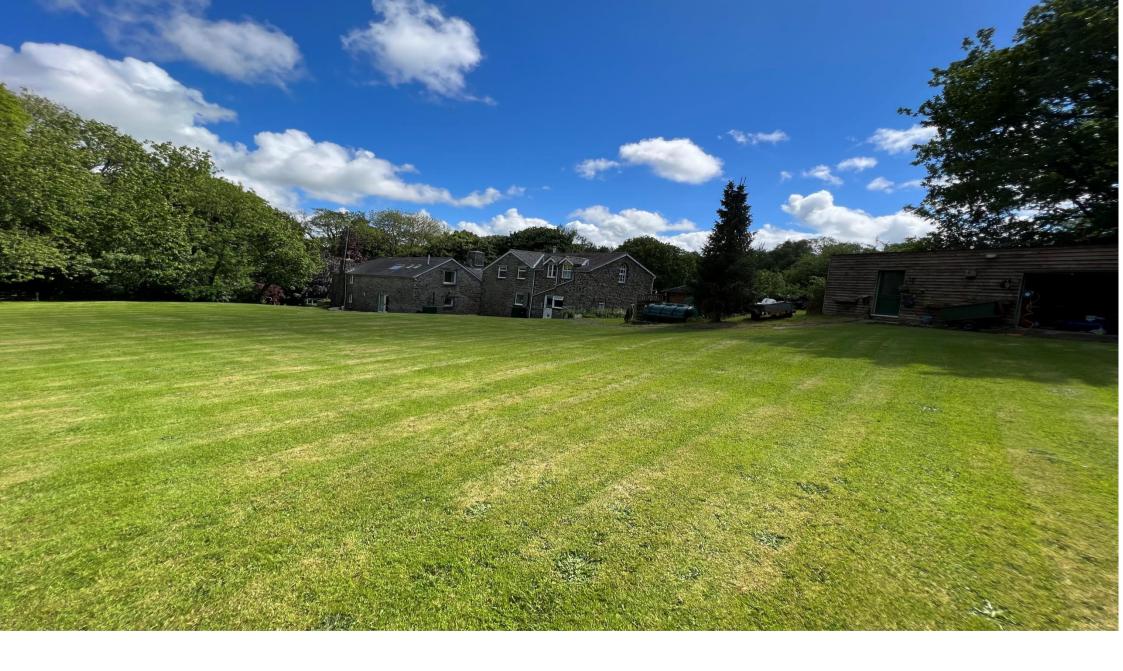

Outside there are magnificent gardens with driveway and garage parking. An extensive rear lawned area with various outbuildings and a wild garden to the bottom of the property which offers a haven for bird life or wildlife.