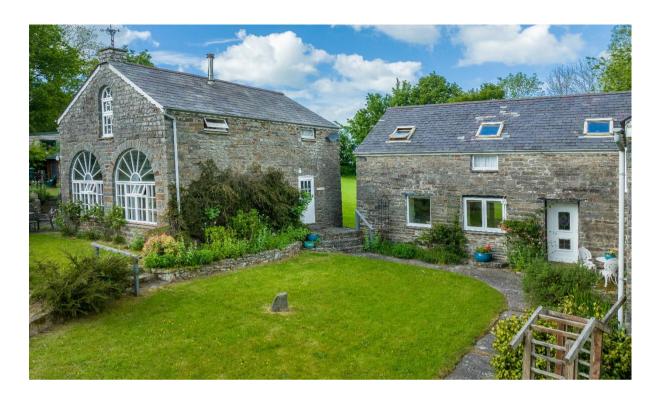

The estate comprises of four cottages which comprise; Cobnut Cottage, which is a two bedroomed detached cottage; Barn Owl, a three bedroom cottage; Pear Tree Cottage, which offers a three bedroomed accommodation and finally the Coachhouse which is a grade two listed building offering three bedroom accommodation.

Outside there are magnificent gardens with driveway and garage parking. An extensive rear lawned area with various outbuildings and a wild garden to the bottom of the property which offers a haven for bird life or wildlife.