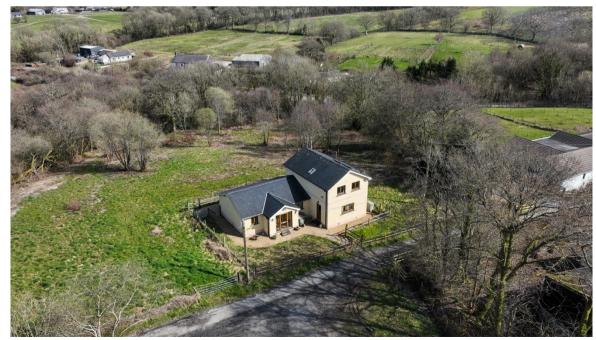

The property also features a large field that is just less than 5 acres, offering ample space for outdoor pursuits, equestrian activities, or some agriculture. The field has a stream along its border and there are two historic outbuildings that could potentially be renovated and repurposed. The property is accessed via a peaceful country lane and provides stunning views over the Aeron Valley, ensuring a tranquil and peaceful lifestyle.