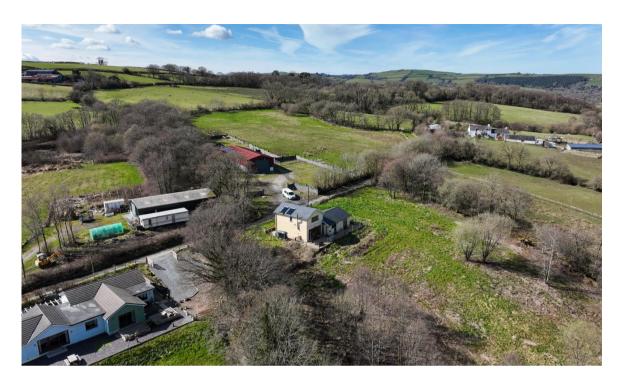

The property also features a large field that is just less than 5 acres, offering ample space for outdoor pursuits, equestrian activities, or some agriculture. The field has a stream along its border and there are two historic outbuildings that could potentially be renovated and repurposed. The property is accessed via a peaceful country lane and provides stunning views over the Aeron Valley, ensuring a tranquil and peaceful lifestyle.