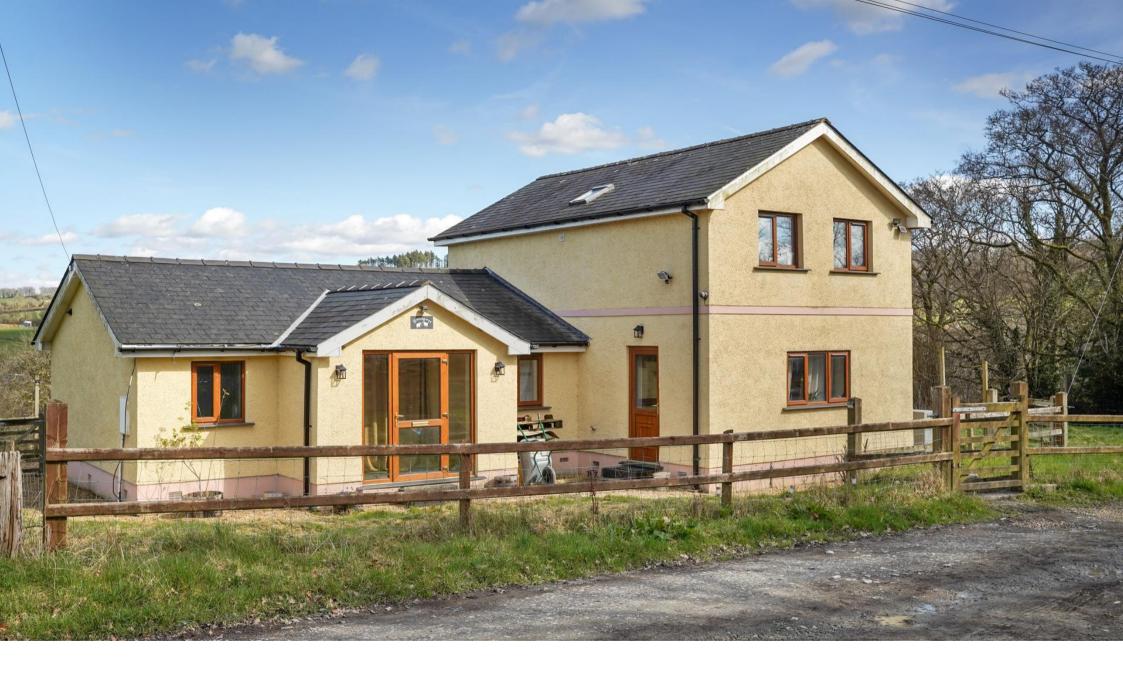

## Bwlchgwyn

A fantastic 3 bedroom home with over 4 acres of land nestled in the picturesque mid-reaches of the Aeron valley.

A Modern 3-bedroom, 2-bathroom dormer-style home. The house boasts oak and slate flooring, oil-fired central heating, Solar Array and wood grain effect uPVC double glazed windows, ensuring a potentially comfortable and energy-efficient living environment all year round. It also benefits from a wood burner which can be kept well stocked with logs from the field.