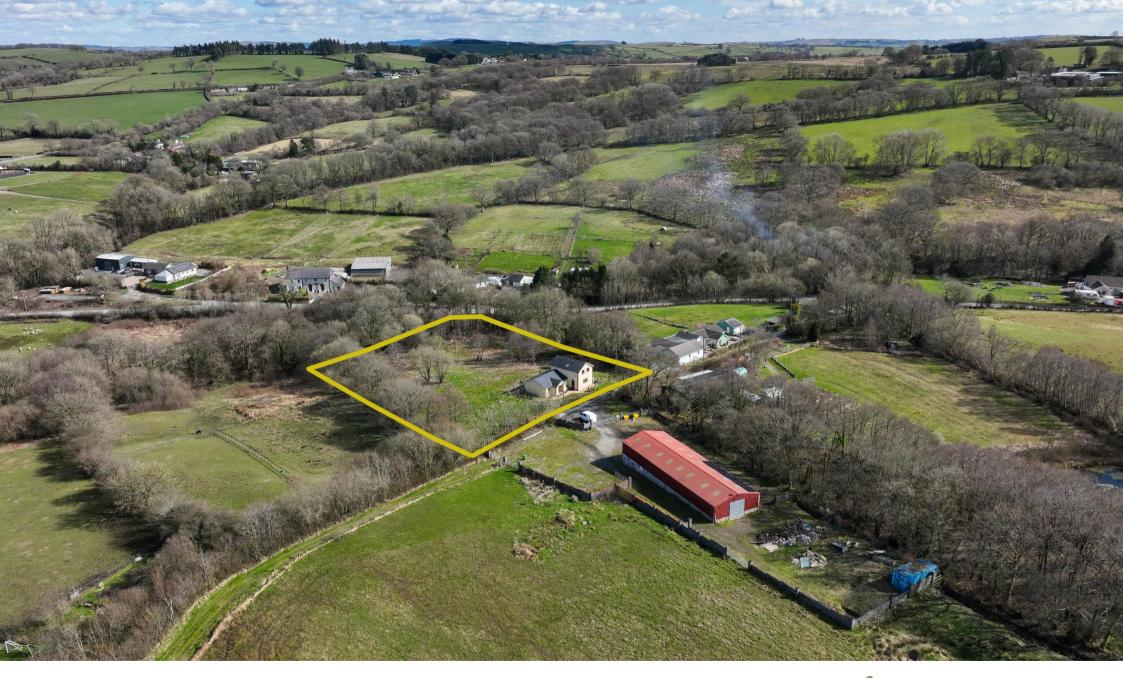

The property also features a large field that is just less than 5 acres, offering ample space for outdoor pursuits, equestrian activities, or some agriculture. The field has a stream along its border and there are two historic outbuildings that could potentially be renovated and repurposed. The property is accessed via a peaceful country lane and provides stunning views over the Aeron Valley, ensuring a tranquil and peaceful lifestyle.