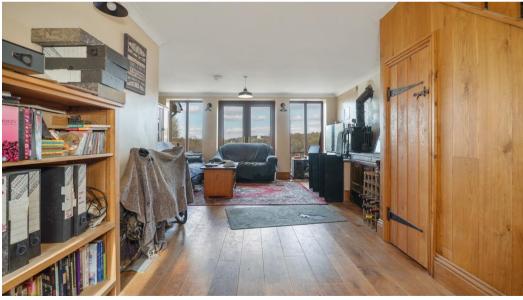

## Bwlchgwyn

A fantastic 3 bedroom home with over 4 acres of land nestled in the picturesque mid-reaches of the Aeron valley.

A Modern 3-bedroom, 2-bathroom dormer-style home. The house boasts oak and slate flooring, oil-fired central heating, Solar Array and wood grain effect uPVC double glazed windows, ensuring a potentially comfortable and energy-efficient living environment all year round. It also benefits from a wood burner which can be kept well stocked with logs from the field.