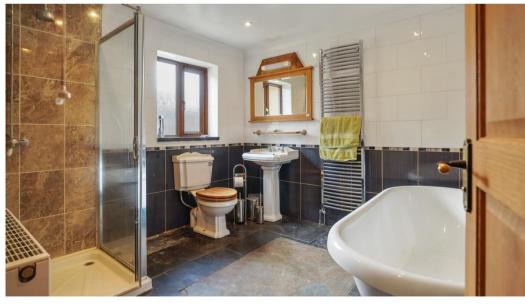

## Bwlchgwyn

A fantastic 3 bedroom home with over 4 acres of land nestled in the picturesque mid-reaches of the Aeron valley.

A Modern 3-bedroom, 2-bathroom dormer-style home. The house boasts oak and slate flooring, oil-fired central heating, Solar Array and wood grain effect uPVC double glazed windows, ensuring a potentially comfortable and energy-efficient living environment all year round. It also benefits from a wood burner which can be kept well stocked with logs from the field.