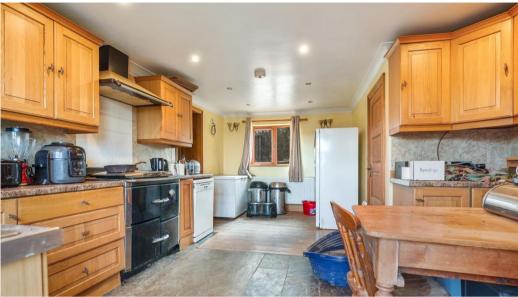

## Bwlchgwyn

A fantastic 3 bedroom home with over 4 acres of land nestled in the picturesque mid-reaches of the Aeron valley.

A Modern 3-bedroom, 2-bathroom dormer-style home. The house boasts oak and slate flooring, oil-fired central heating, Solar Array and wood grain effect uPVC double glazed windows, ensuring a potentially comfortable and energy-efficient living environment all year round. It also benefits from a wood burner which can be kept well stocked with logs from the field.