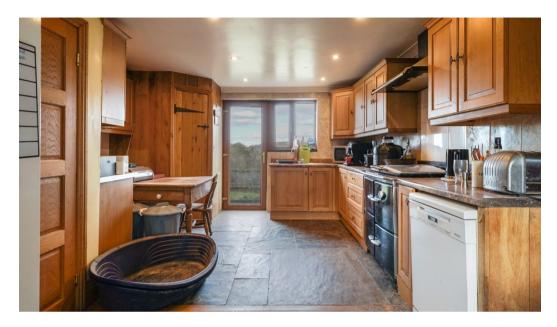

## Bwlchgwyn

A fantastic 3 bedroom home with over 4 acres of land nestled in the picturesque mid-reaches of the Aeron valley.

A Modern 3-bedroom, 2-bathroom dormer-style home. The house boasts oak and slate flooring, oil-fired central heating, Solar Array and wood grain effect uPVC double glazed windows, ensuring a potentially comfortable and energy-efficient living environment all year round. It also benefits from a wood burner which can be kept well stocked with logs from the field.