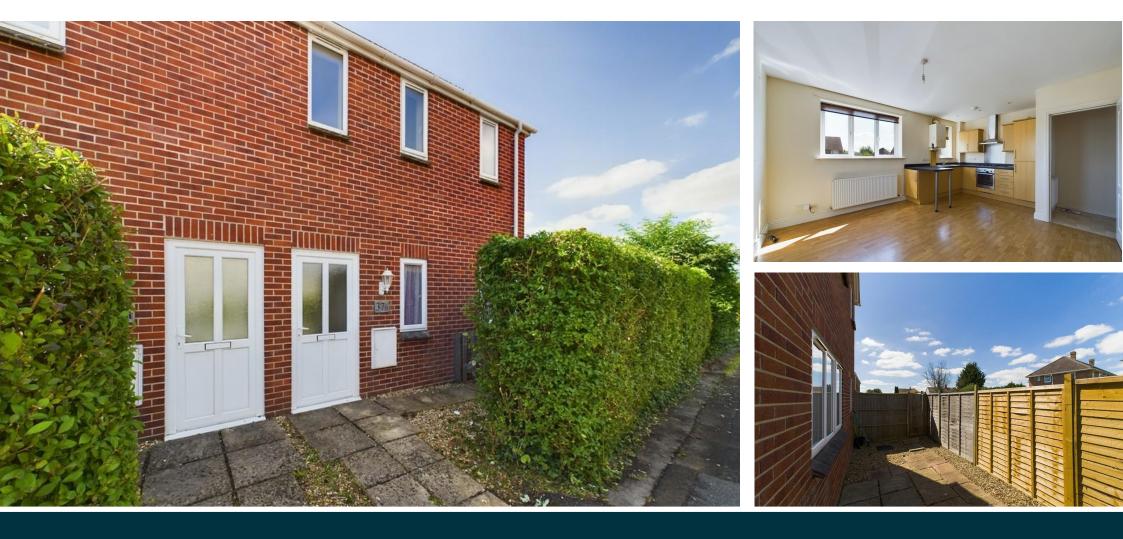

# **DESCRIPTION:**

\*\* NO CHAIN \*\* Chase Buchanan are most pleased to offer this first floor apartment, ideal for those looking for an investment or a first time buyer. With a private access the accommodation includes hallway, kitchen/lounge, double bedroom, and bathroom. Further benefits include private garden and parking. Viewing Recommended.

### ENTRANCE HALL:

Half glazed front door through to:-

#### **KITCHEN/LOUNGE:**

16' 0" max x 13' 05" max (4.88m x 4.09m) With one window to side and two to front, range of fitted base and wall units incorporating stainless steel single drainer sink unit, built in gas hob with oven under, extractor hood over, built in fridge/freezer, breakfast bar, radiator.

#### **PRIVATE GARDEN:**

Enclosed level garden, gravel and paving for seating.