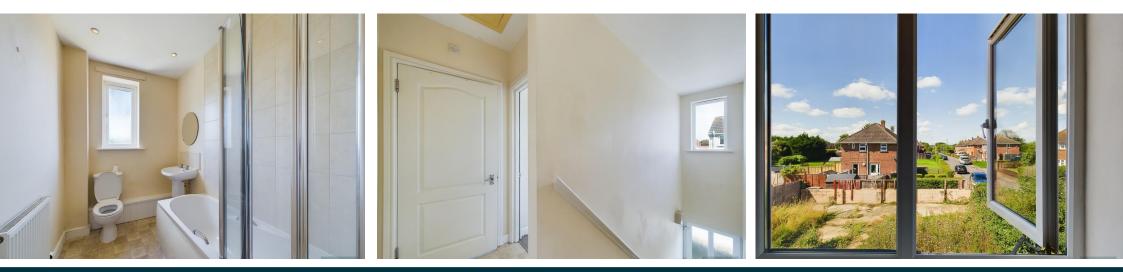

#### **UPPER HALLWAY:**

Stairs rising from ground floor, window, radiator, doors to:-

#### BATHROOM:

With window to rear, white suite comprises:panelled bath with shower over, pedestal wash hand basin, low level w.c., tiled splash backs.