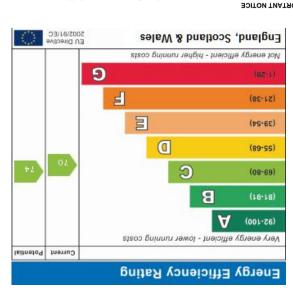

# £125,000

- First Floor Apartment
- No Chain
- Double Bedroom Bathroom
- Kitchen/lounge
- Private Garden
- Allocated Parking
  - Viewing Recommended
- EPC: C (70) Council Tax: A

# COUNCIL TAX:

The property is in Band A with the amount payable for 2023/24 being £1,486.41