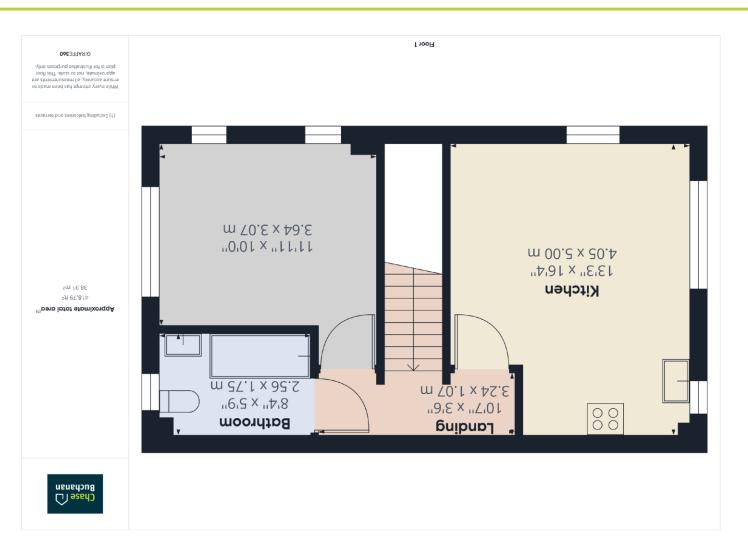

#### **UPPER HALLWAY:**

Stairs rising from ground floor, window, radiator, doors to:-

#### **KITCHEN/LOUNGE:**

16' 0" max x 13' 05" max (4.88m x 4.09m) With one window to side and two to front, range of fitted base and wall units incorporating stainless steel single drainer sink unit, built in gas hob with oven under, extractor hood over, built in fridge/freezer, breakfast bar, radiator.

#### **DOUBLE BEDROOM:**

11' 09" x 10' 01" (3.58m x 3.07m) With two windows to rear and one to side, radiator.

#### BATHROOM:

With window to rear, white suite comprises:panelled bath with shower over, pedestal wash hand basin, low level w.c., tiled splash backs.