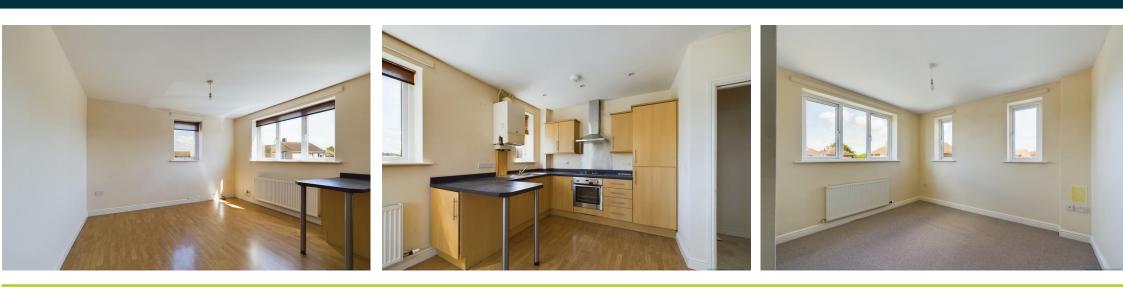

#### **KITCHEN/LOUNGE:**

16' 0" max x 13' 05" max (4.88m x 4.09m) With one window to side and two to front, range of fitted base and wall units incorporating stainless steel single drainer sink unit, built in gas hob with oven under, extractor hood over, built in fridge/freezer, breakfast bar, radiator.

#### **DOUBLE BEDROOM:**

11' 09" x 10' 01" (3.58m x 3.07m) With two windows to rear and one to side, radiator.