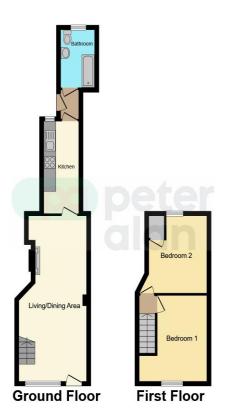

The ground floor offers an open plan lounge/dining room, kitchen and family bathroom.

The first floor offers two double bedrooms, one with a storage cupboard.

We believe this property is the perfect buy to let opportunity or first time purchase.

# Living Room / Dining Room

25' 3" x 10' 10" ( 7.70m x 3.30m ) Window to front, stairs to first floor landing, fireplace. Door to;

## Kitchen

5' 7" x 14' 1" ( 1.70m x 4.29m ) Fitted units, window to rear. Door to;

#### Bathroom

5' 6" x 8' 9" ( 1.68m x 2.67m ) Bath, WC, wash hand basin, window to rear.

### **Bedroom One**

10' 10" x 13' 5" ( 3.30m x 4.09m ) Window to front. Door to;

#### **Bedroom Two**

9' 9" x 11' 5" ( 2.97m x 3.48m ) Window to rear, storage cupboard.

# Floorplan

This floorplan is for illustrative purposes only and is not drawn to scale. Measurements, floor-areas, openings and orientations are approximate. They should not be relied upon for any purpose and do not form any part of an agreement. No liability is taken for any error or mis-statement. All parties must rely on their own inspections.