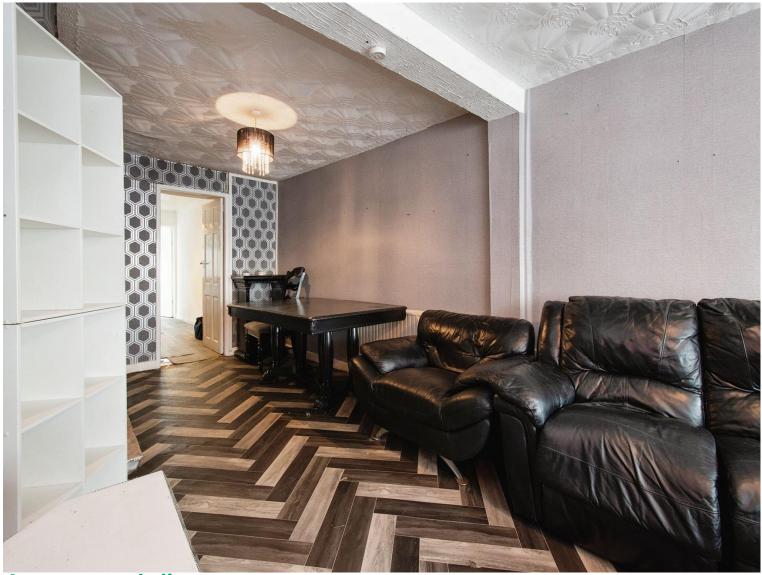

# Living Room / Dining Room

25' 3" x 10' 10" ( 7.70m x 3.30m ) Window to front, stairs to first floor landing, fireplace. Door to;