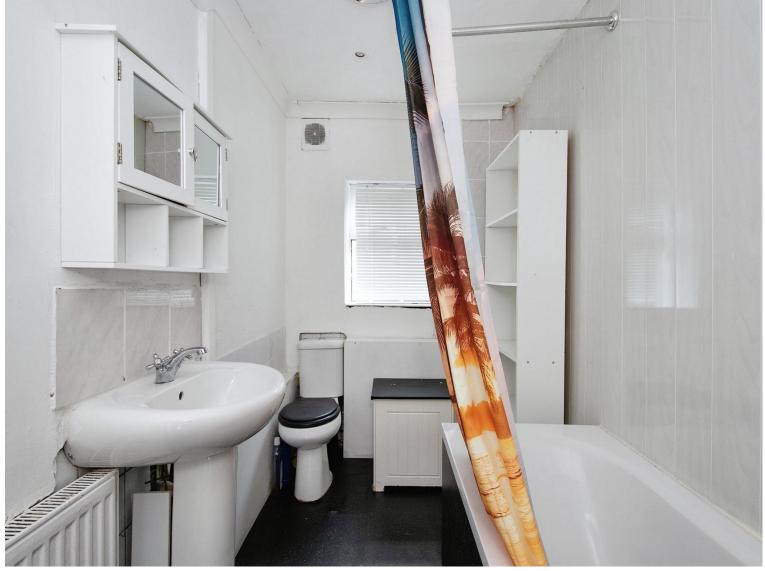

#### Bathroom

5' 6" x 8' 9" ( 1.68m x 2.67m ) Bath, WC, wash hand basin, window to rear.