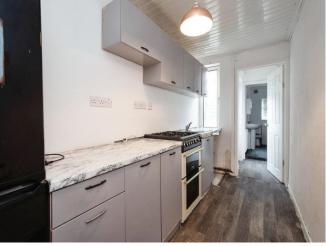

## Kitchen

5' 7" x 14' 1" ( 1.70m x 4.29m ) Fitted units, window to rear. Door to;