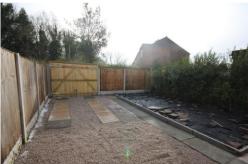

Modern fitted Kitchen/Diner with double patio doors looking onto the large back garden and private driveway.

To the first floor there are three good size bedrooms and a family bathroom.

This property also includes a separate utility room.

## Rent £825 pcm

- Three Bedroom Semi
  Detached
- Double Patio Doors
- Large Kitchen/Diner
- Utility Room
- Front/Back garden