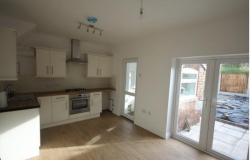

Modern fitted Kitchen/Diner with double patio doors looking onto the large back garden and private driveway.

To the first floor there are three good size bedrooms and a family bathroom.

This property also includes a separate utility room.