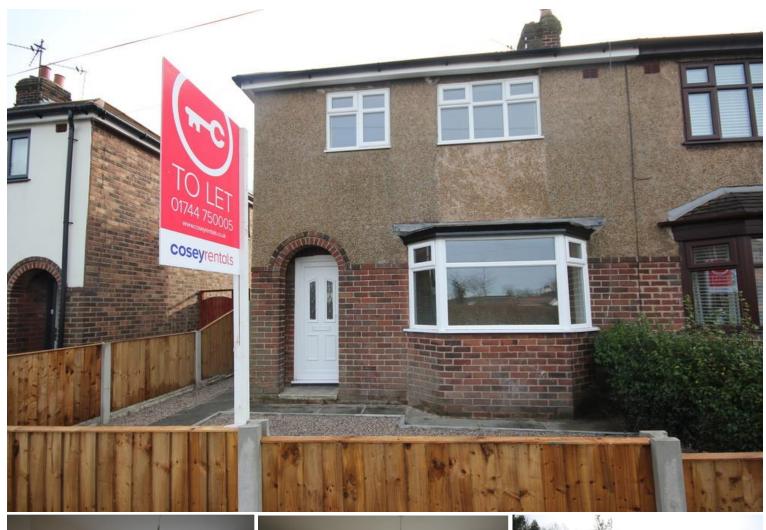

## 287 Reginald Road | Sutton Leach | St. Helens | WA9 4HR

Cosey Rentals are delighted to offer this three bedroom semi-detached property located in Sutton Leach, St. Helens.

To the ground floor there is a spacious front living room presented with a bay window.

Modern fitted Kitchen/Diner with double patio doors looking onto the large back garden and private driveway.

To the first floor there are three good size bedrooms and a family bathroom.

This property also includes a separate utility room.

## Rent £825 pcm

- Three Bedroom Semi
  Detached
- Double Patio Doors
- Large Kitchen/Diner
- Utility Room
- Front/Back garden