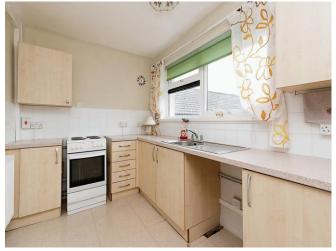

#### **Kitchen**

11' 7" x 7' 2" ( 3.53m x 2.18m )

Upvc double glazed window to rear. A range of wall and base units. Stainless steel sink unit with drainer. Heat resistant work surfaces. Plumbed for a washing machine and space for a fridge freezer and tumble dryer. Tiled splashbacks and floor.