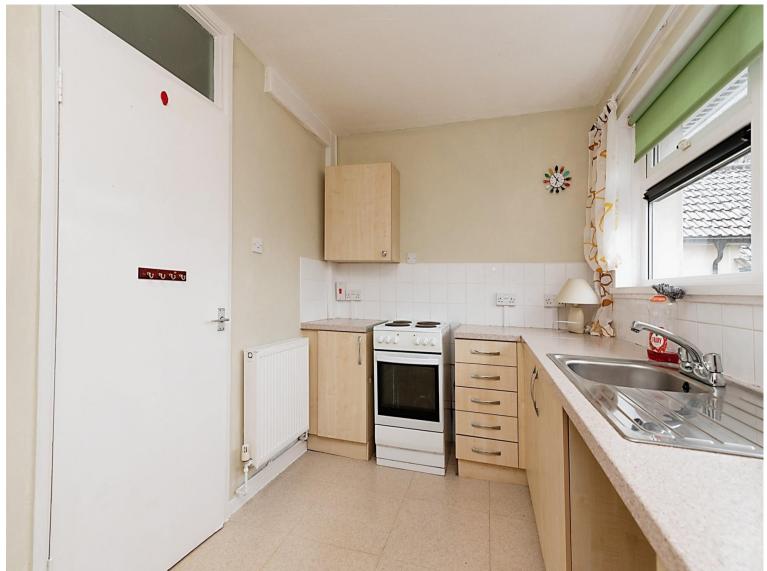

#### **Kitchen**

11' 7" x 7' 2" ( 3.53m x 2.18m )

Upvc double glazed window to rear. A range of wall and base units. Stainless steel sink unit with drainer. Heat resistant work surfaces. Plumbed for a washing machine and space for a fridge freezer and tumble dryer. Tiled splashbacks and floor.