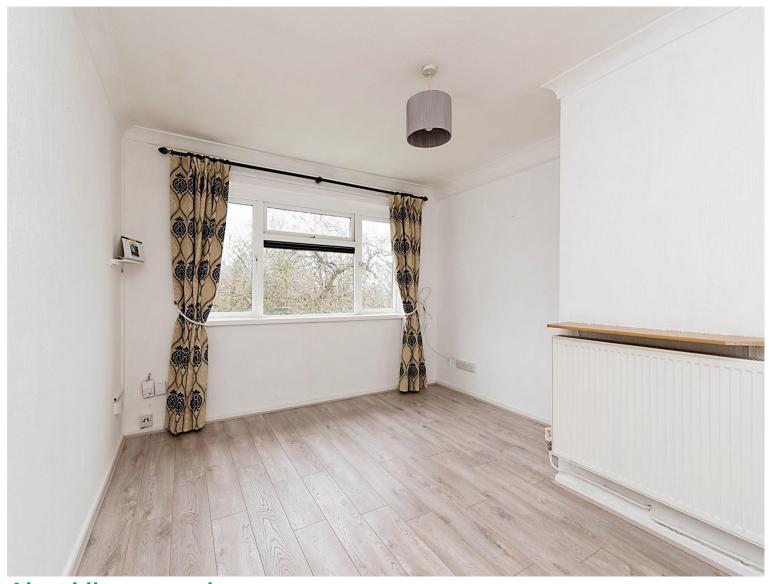

#### **Bedroom**

11' 1" x 11' (  $3.38m \times 3.35m$  ) Upvc double glazed window to front. Laminate floor. Radiator.