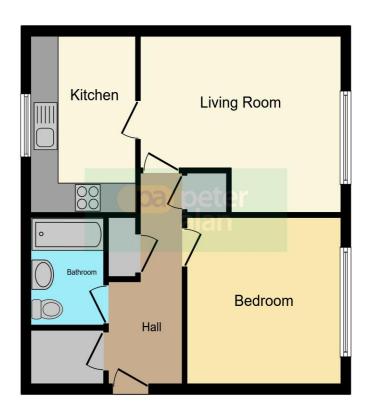

## Accommodation

#### Hallway

Door to front into the hallway with two storage cupboards.

#### Lounge

14' 2" x 11' 7" ( 4.32m x 3.53m ) Upvc double glazed window to front. Laminate floor. Radiator. Doot to kitchen.

#### **Kitchen**

11' 7" x 7' 2" ( 3.53m x 2.18m )

Upvc double glazed window to rear. A range of wall and base units. Stainless steel sink unit with drainer. Heat resistant work surfaces. Plumbed for a washing machine and space for a fridge freezer and tumble dryer. Tiled splashbacks and floor.

#### **Bedroom**

11' 1" x 11' (  $3.38m \times 3.35m$  ) Upvc double glazed window to front. Laminate floor. Radiator.

#### **Bathroom**

Upvc double glazed frosted window to front. Three piece white suite with shower over bath. Fully tiled walls. Radiator.

### **Floorplan**

This floorplan is for illustrative purposes only and is not drawn to scale. Measurements, floor-areas, openings and orientations are approximate. They should not be relied upon for any purpose and do not form any part of an agreement. No liability is taken for any error or mis-statement. All parties must rely on their own inspections.