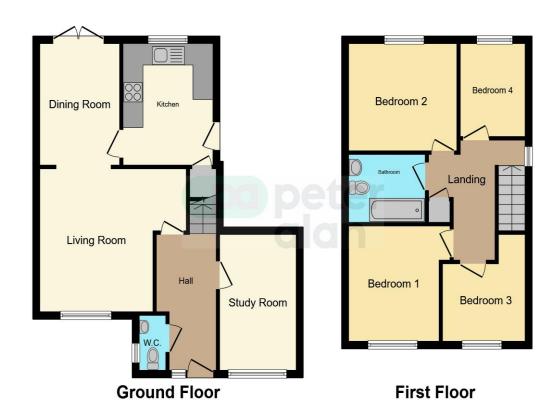

### **Accommodation**

**Entrance Hall** Enter via Upvc double glazed entrance door into hallway with laminated flooring, doors leading to lounge downstairs Wc, second reception room and radiator.

**Downstairs Wc** With Upvc double glazed window to the front of the property, radiator, low level Wc and wash hand basin.

**Lounge** 15' 10" x 14' 1" ( 4.83m x 4.29m )

With Upvc double glazed window to front of the property, radiator, vinyl flooring, electric fire with feature surround and arch way open to dinning room.

**Dining Room** 11' 3" x 7' 10" ( 3.43m x 2.39m )

With vinyl flooring, radiator, Upvc double glazed french doors to rear garden and door leading to kitchen.

**Kitchen**11' 3" x 9' 3" ( 3.43m x 2.82m )

With a range of matching wall and base units incorporating worktop space, sink unit with mixertap and drainer, plumbing and space for dishwasher and washing machine, space for American style fridge freezer, radiator tiled flooring and large storage cupboard and door leading to rear garden.

**Second Lounge** 12' 3" x 7' 6" ( 3.73m x 2.29m )

Laminated flooring, radiator and double glazed Upvc window to the front aspect of the property and loft hatch access.

**Landing** Double glazed wooden window to side aspect, radiator, carpeted flooring, loft access, airing cupboard, doors leading to all bedrooms and family bathroom.

#### **Master Bedroom**

10' 11" x 10' 9" ( 3.33m x 3.28m )

Upvc double glazed window to front aspect, fitted carpet and radiator

#### **Bedroom Two**

10' 8" x 9' 7" ( 3.25m x 2.92m )

Fitted carpet, radiator and Upvc double glazed window to rear.

#### **Bedroom Three**

8' 5" x 6' 6" ( 2.57m x 1.98m )

With Upvc window to rear, laminated flooring and radiator

## **Floorplan**

This floorplan is for illustrative purposes only and is not drawn to scale. Measurements, floor-areas, openings and orientations are approximate. They should not be relied upon for any purpose and do not form any part of an agreement. No liability is taken for any error or mis-statement. All parties must rely on their own inspections.