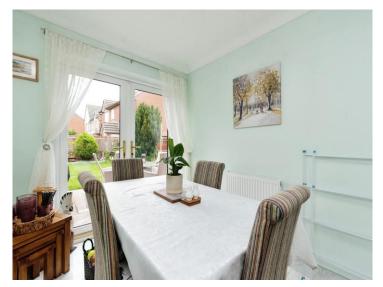

**Lounge** 15' 10" x 14' 1" ( 4.83m x 4.29m )

With Upvc double glazed window to front of the property, radiator, vinyl flooring, electric fire with feature surround and arch way open to dinning room.

**Dining Room** 11' 3" x 7' 10" ( 3.43m x 2.39m )

With vinyl flooring, radiator, Upvc double glazed french doors to rear garden and door leading to kitchen.

**Kitchen**11' 3" x 9' 3" ( 3.43m x 2.82m )

With a range of matching wall and base units incorporating worktop space, sink unit with mixertap and drainer, plumbing and space for dishwasher and washing machine, space for American style fridge freezer, radiator tiled flooring and large storage cupboard and door leading to rear garden.