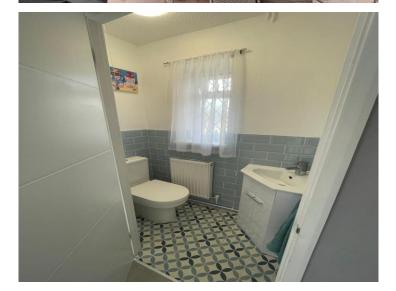

### **Accommodation**

**Entrance Hall** Enter via Upvc double glazed entrance door into hallway with laminated flooring, doors leading to lounge downstairs Wc, second reception room and radiator.

**Downstairs Wc** With Upvc double glazed window to the front of the property, radiator, low level Wc and wash hand basin.