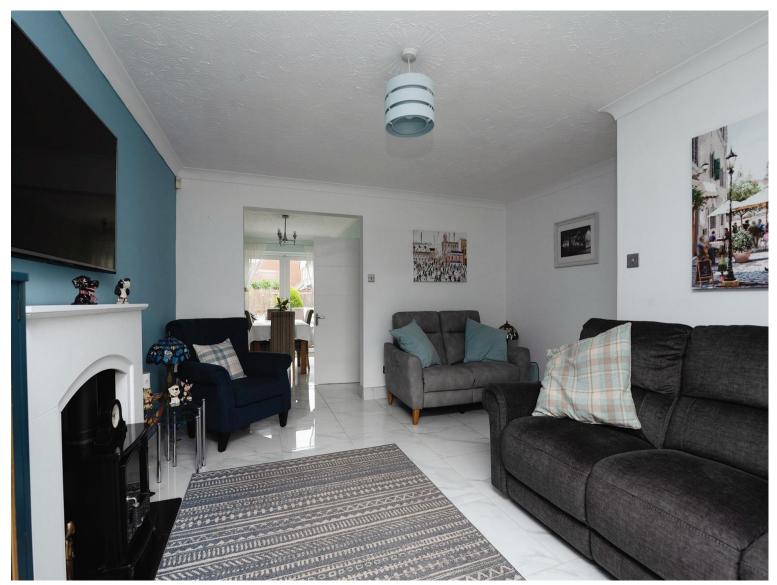

**Lounge** 15' 10" x 14' 1" ( 4.83m x 4.29m )

With Upvc double glazed window to front of the property, radiator, vinyl flooring, electric fire with feature surround and arch way open to dinning room.

**Dining Room** 11' 3" x 7' 10" ( 3.43m x 2.39m )