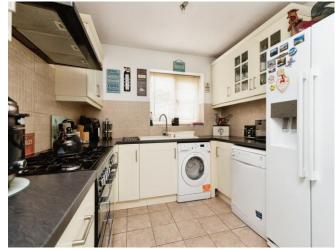

With vinyl flooring, radiator, Upvc double glazed french doors to rear garden and door leading to kitchen.

**Kitchen**11' 3" x 9' 3" ( 3.43m x 2.82m )

With a range of matching wall and base units incorporating worktop space, sink unit with mixertap and drainer, plumbing and space for dishwasher and washing machine, space for American style fridge freezer, radiator tiled flooring and large storage cupboard and door leading to rear garden.