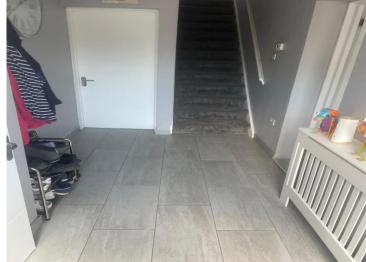

### **Accommodation**

**Entrance Hall** Enter via Upvc double glazed entrance door into hallway with laminated flooring, doors leading to lounge downstairs Wc, second reception room and radiator.

**Downstairs Wc** With Upvc double glazed window to the front of the property, radiator, low level Wc and wash hand basin.

**Second Lounge** 12' 3" x 7' 6" ( 3.73m x 2.29m )

Laminated flooring, radiator and double glazed Upvc window to the front aspect of the property and loft hatch access.

**Landing** Double glazed wooden window to side aspect, radiator, carpeted flooring, loft access, airing cupboard, doors leading to all bedrooms and family bathroom.