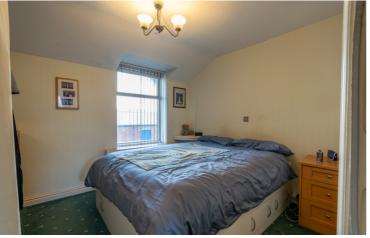

BEDROOM 3.57m (11'8") x 2.87m (9'5")

Double glazed window to rear, fitted bedroom