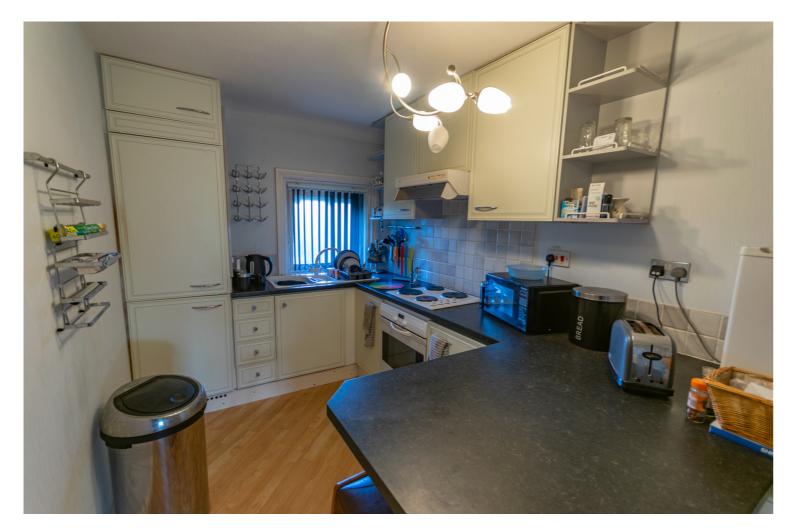

### FITTED KITCHEN 4.33m (14'2") x 2.28m (7'6")

Fitted with a matching range of base and eye level units with worktop space over, matching breakfast bar, 1½ bowl sink unit with single drainer and mixer tap, built-in fridge/freezer, washing machine and tumble drier, built-in electric oven, built-in four ring electric hob with extractor hood over, double glazed window to front, single radiator, telephone point(s), wall mounted concealed combination