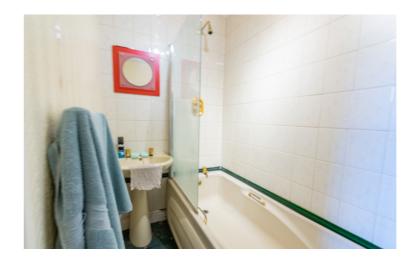

#### **EN-SUITE BATHROOM**

suite, radiator, folding door to:

Fitted with two piece suite comprising bath with separate shower over and glass screen pedestal wash hand basin tiled splashbacks, heated towel rail, extractor fan, radiator.