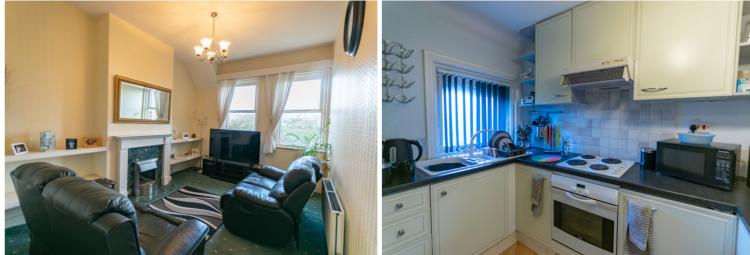

## LYTHAM ST ANNES, Lancashire, FY8 1UR £110,000

\*Attention Investors\* This conveniently located second floor apartment is a great investment opportunity. Currently being sold with a tenat in situ with an immediate rental income of £475 pcm. The property is in a popular location, just a short walk from St Annes centre. The accomodation comprises: Entrance hallway, A Double bedroom, Fitted kitchen, WC, En-Suite Bathroom and a Lounge. Outside there is allocated off street parking.

#### ENTRANCE HALL

Double glazed window to rear, radiator, entry phone, folding door to Fitted Kitchen, door to: with separate shower over and glass scree

#### WC

Fitted with two piece suite comprising corner pedestal wash hand basin, wc and extractor fan.

LOUNGE 4.33m (14'2") x 3.11m (10'2")
Two double glazed windows to front, radiator,
TV point, living flame effect electric fire set in
marble surround.

### FITTED KITCHEN 4.33m (14'2") x 2.28m (7'6")

Fitted with a matching range of base and eye level units with worktop space over, matching breakfast bar, 1½ bowl sink unit with single drainer and mixer tap, built-in fridge/freezer, washing machine and tumble drier, built-in electric oven, built-in four ring electric hob with extractor hood over, double glazed window to front, single radiator, telephone point(s), wall mounted concealed combination