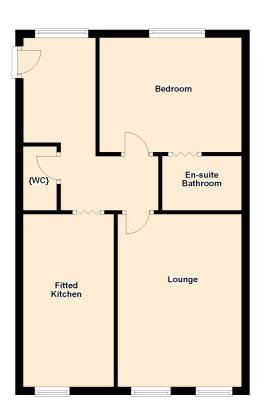

## LYTHAM ST ANNES, Lancashire, FY8 1UR £110,000

\*Attention Investors\* This conveniently located second floor apartment is a great investment opportunity. Currently being sold with a tenat in situ with an immediate rental income of £475 pcm. The property is in a popular location, just a short walk from St Annes centre. The accomodation comprises: Entrance hallway, A Double bedroom, Fitted kitchen, WC, En-Suite Bathroom and a Lounge. Outside there is allocated off street parking.

#### ENTRANCE HALL

Double glazed window to rear, radiator, entry phone, folding door to Fitted Kitchen, door to: with separate shower over and glass scree

#### WC

Fitted with two piece suite comprising corner pedestal wash hand basin, wc and extractor fan.

LOUNGE 4.33m (14'2") x 3.11m (10'2")
Two double glazed windows to front, radiator,
TV point, living flame effect electric fire set in
marble surround.

### FITTED KITCHEN 4.33m (14'2") x 2.28m (7'6")

Fitted with a matching range of base and eye level units with worktop space over, matching breakfast bar, 1½ bowl sink unit with single drainer and mixer tap, built-in fridge/freezer, washing machine and tumble drier, built-in electric oven, built-in four ring electric hob with extractor hood over, double glazed window to front, single radiator, telephone point(s), wall mounted concealed combination

BEDROOM 3.57m (11'8") x 2.87m (9'5")

Double glazed window to rear, fitted bedroom

#### **EN-SUITE BATHROOM**

suite, radiator, folding door to:

Fitted with two piece suite comprising bath with separate shower over and glass screen pedestal wash hand basin tiled splashbacks, heated towel rail, extractor fan, radiator.