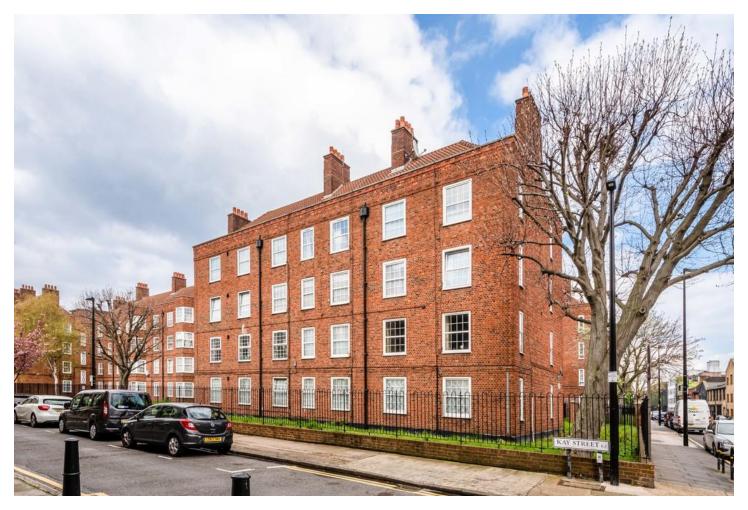

## **Coate Street, E2**

Set within a 1940s building is this well presented triple aspect two bedroom flat. Situated on the first floor, the property offers a spacious reception room, a separate kitchen, two double bedrooms and a bathroom with separate w/c. Boasts 645sqft (59.9 sqm) of living space in great decorative order and newly fitted windows. Ideally positioned between Broadway Market and Columbia Road, both offering weekend markets, as well as numerous other local amenities. An array of walkable transport links put Shoreditch, the City and the rest of London in easy reach, whilst the open spaces of London Fields, Haggerston Park and Victoria Park are just around the corner, plus the Regents Canal. Sold chain free.