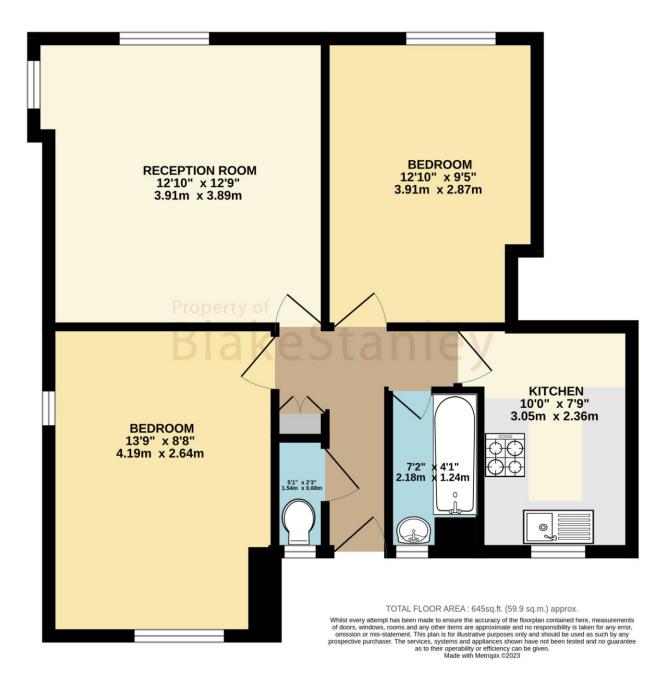

## **Coate Street, E2**

Set within a 1940s building is this well presented triple aspect two bedroom flat. Situated on the first floor, the property offers a spacious reception room, a separate kitchen, two double bedrooms and a bathroom with separate w/c. Boasts 645sqft (59.9 sqm) of living space in great decorative order and newly fitted windows. Ideally positioned between Broadway Market and Columbia Road, both offering weekend markets, as well as numerous other local amenities. An array of walkable transport links put Shoreditch, the City and the rest of London in easy reach, whilst the open spaces of London Fields, Haggerston Park and Victoria Park are just around the corner, plus the Regents Canal. Sold chain free.

### FIRST FLOOR 645 sq.ft. (59.9 sq.m.) approx.