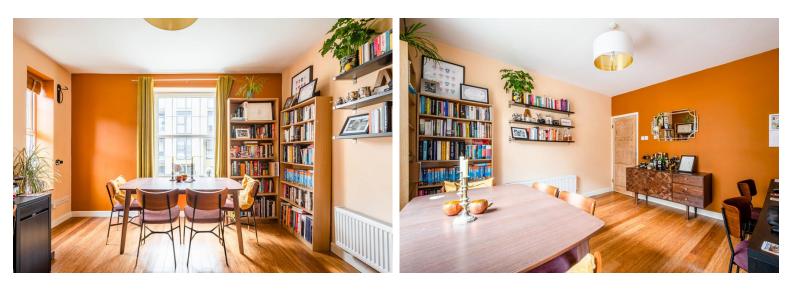

## **Coate Street, E2**

Set within a 1940s building is this well presented triple aspect two bedroom flat. Situated on the first floor, the property offers a spacious reception room, a separate kitchen, two double bedrooms and a bathroom with separate w/c. Boasts 645sqft (59.9 sqm) of living space in great decorative order and newly fitted windows. Ideally positioned between Broadway Market and Columbia Road, both offering weekend markets, as well as numerous other local amenities. An array of walkable transport links put Shoreditch, the City and the rest of London in easy reach, whilst the open spaces of London Fields, Haggerston Park and Victoria Park are just around the corner, plus the Regents Canal. Sold chain free.

## KEY FEATURES

- Two spacious double bedrooms
- Separate reception and kitchen
- High ceilings
- Presented in great decorative order
- Sold chain free

- Close to the green open spaces of London Fields and Haggerston Park
- Located close to amenities, cafes, restaurants and bars of Hackney Road and Broadway Market
- Close to Columbia Road Flower Market