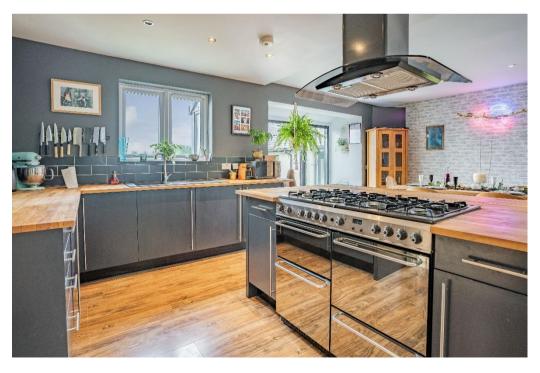

## WESTWOOD HOUSE

With a stunning three acres and glorious open views to the rear, this modern, uniquely styled four bedroom detached family home has an individual charm all of its own. The double height hallway allows natural light to stream through and invites you through the hallway into a sumptuous sitting room with clever glass design inviting the outside in. The modern 'entertaining dream' dining kitchen has storage galore with central island, large gas hob and double ovens, fantastic pantry and utility rooms off make it a real treat for socialising in this space.