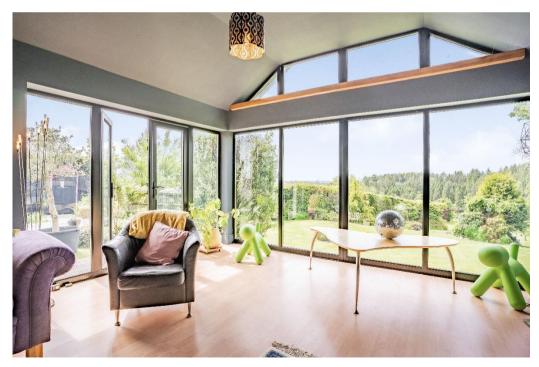

## WESTWOOD HOUSE

With a stunning three acres and glorious open views to the rear, this modern, uniquely styled four bedroom detached family home has an individual charm all of its own. The double height hallway allows natural light to stream through and invites you through the hallway into a sumptuous sitting room with clever glass design inviting the outside in. The modern 'entertaining dream' dining kitchen has storage galore with central island, large gas hob and double ovens, fantastic pantry and utility rooms off make it a real treat for socialising in this space.