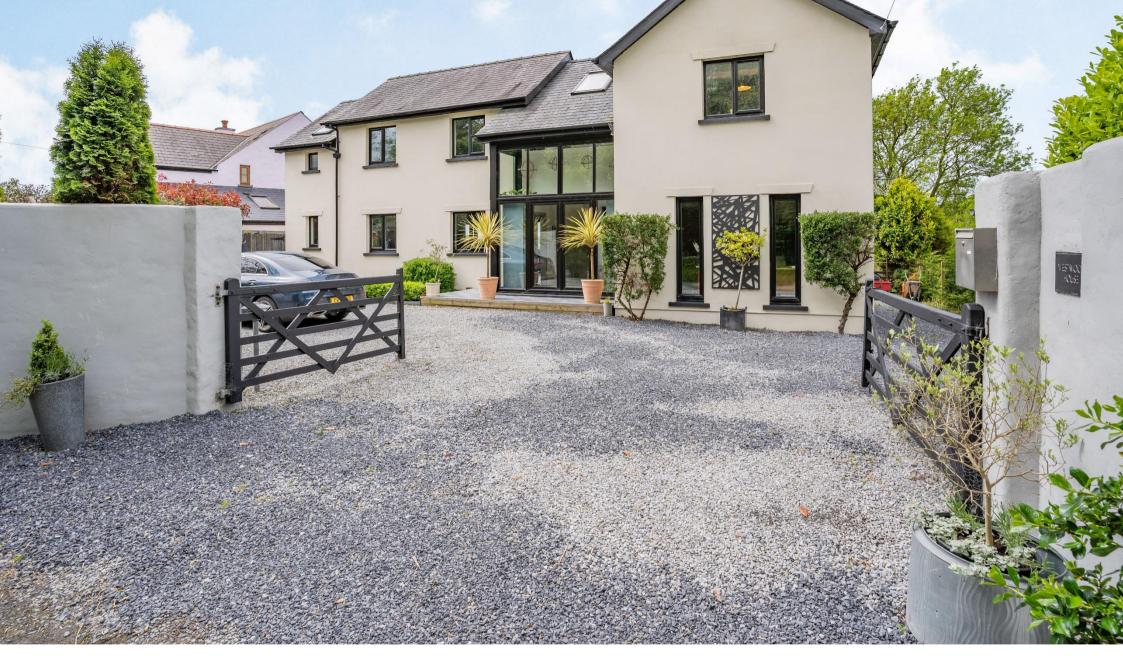

## WESTWOOD HOUSE

With a stunning three acres and glorious open views to the rear, this modern, uniquely styled four bedroom detached family home has an individual charm all of its own. The double height hallway allows natural light to stream through and invites you through the hallway into a sumptuous sitting room with clever glass design inviting the outside in. The modern 'entertaining dream' dining kitchen has storage galore with central island, large gas hob and double ovens, fantastic pantry and utility rooms off make it a real treat for socialising in this space.

Two further bedrooms both fantastic sizes and well appointed en-suites are complemented by the amazing view from each window.

A gated driveway with nicely planned planting gives a sense of seclusion and grandeur upon entering.