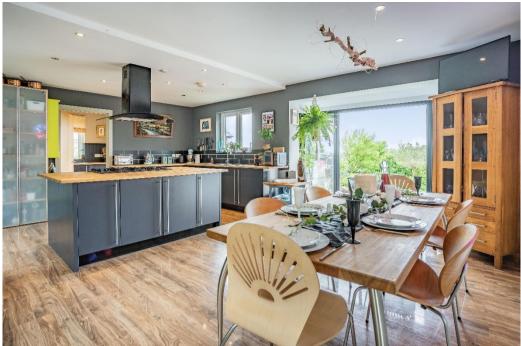

## WESTWOOD HOUSE

With a stunning three acres and glorious open views to the rear, this modern, uniquely styled four bedroom detached family home has an individual charm all of its own. The double height hallway allows natural light to stream through and invites you through the hallway into a sumptuous sitting room with clever glass design inviting the outside in. The modern 'entertaining dream' dining kitchen has storage galore with central island, large gas hob and double ovens, fantastic pantry and utility rooms off make it a real treat for socialising in this space.