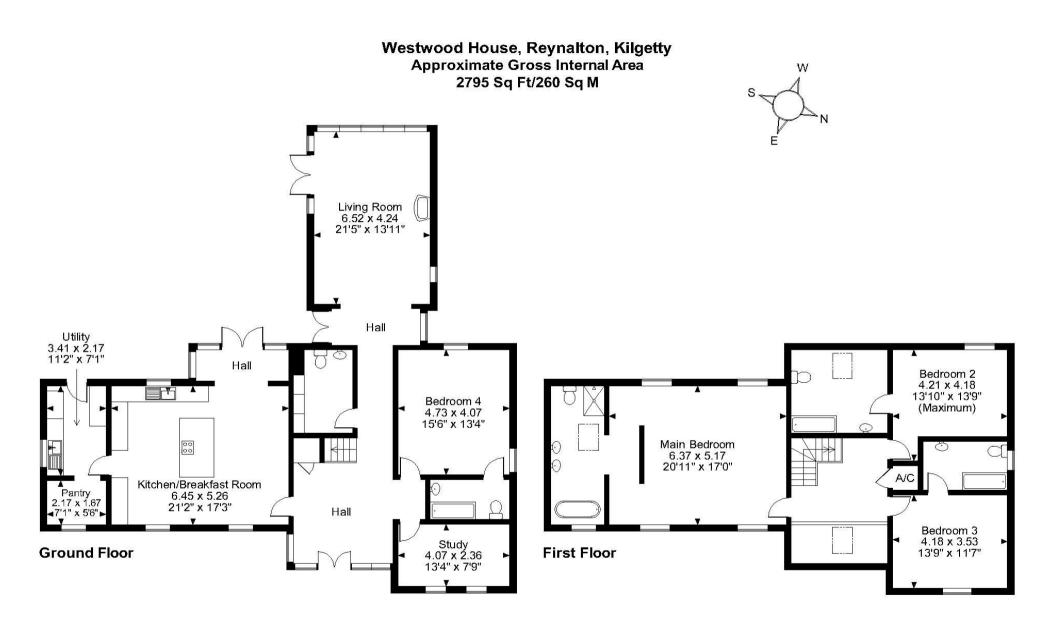

FOR ILLUSTRATIVE PURPOSES ONLY - NOT TO SCALE The position & size of doors, windows, appliances and other features are approximate only. © ehouse. Unauthorised reproduction prohibited. Drawing ref. dig/8504139/SS