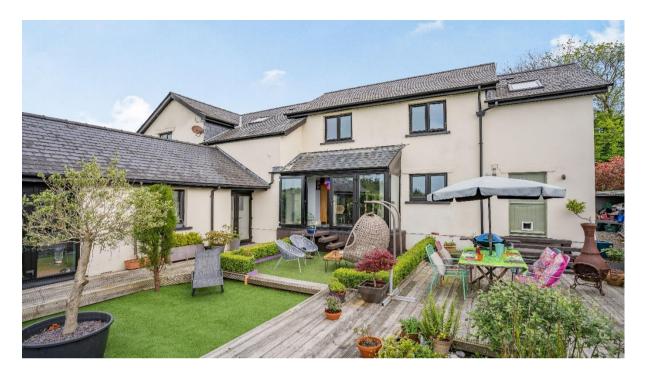

Outside to the rear there are spaces for entertaining and relaxing in privacy and seclusion with seating areas, raised patio areas and pond leading down to the acres of green gardens, tall trees and not forgetting the all important babbling brook to complete this truly bespoke home.