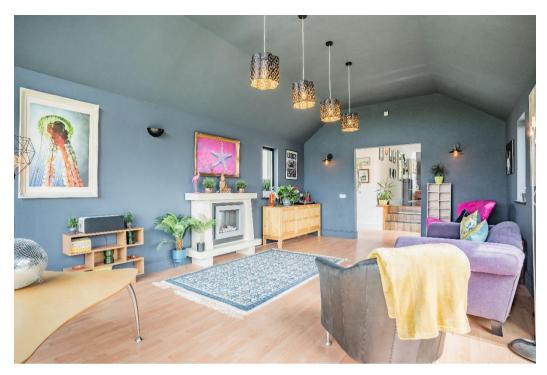

## WESTWOOD HOUSE

With a stunning three acres and glorious open views to the rear, this modern, uniquely styled four bedroom detached family home has an individual charm all of its own. The double height hallway allows natural light to stream through and invites you through the hallway into a sumptuous sitting room with clever glass design inviting the outside in. The modern 'entertaining dream' dining kitchen has storage galore with central island, large gas hob and double ovens, fantastic pantry and utility rooms off make it a real treat for socialising in this space.