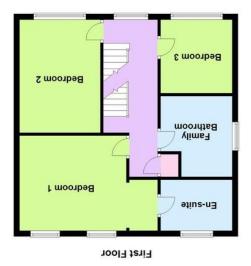

## **Property Description**

This MODERN and CONTEMPORARY detached family home is well presented throughout. The property is conveniently located for all local amenities including access to the M6 motorway link. Offering excellent family accommodation - an internal inspection is essential to appreciate the accommodation on offer which in brief comprises of: porch, entrance hall, spacious lounge, dining room, kitchen breakfast/diner, utility, guest cloakroom and conservatory to the ground floor. To the first floor there are three bedrooms (one with en-suite) and a family bathroom. Stairs lead to second floor which comprises of a further two bedrooms and a shower room. Outside there is a well maintained rear garden and ample off road parking to the front with the benefit of a garage to the side. CALL GREEN & COMPANY TO ARRANGE YOUR VIEWING!