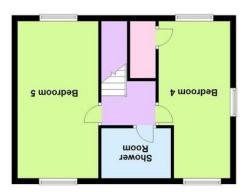

## NOT TO SCALE: THIS IS AN APPROXIMATE GUIDE TO THE RELATIONSHIP BETWEEN ROOMS

Second Floor

\*Please note that on occasion the EPC may not be available due to reasons beyond our control, the Regulations state that the EPC must be presented within 21 days of initial marketing of the property.
Therefore we recommend that you regularly monitor our website or email us for updates.
Please feel free to relay this to your Solicitor or License Conveyor.

## **Property Description**

This MODERN and CONTEMPORARY detached family home is well presented throughout. The property is conveniently located for all local amenities including access to the M6 motorway link. Offering excellent family accommodation - an internal inspection is essential to appreciate the accommodation on offer which in brief comprises of: porch, entrance hall, spacious lounge, dining room, kitchen breakfast/diner, utility, guest cloakroom and conservatory to the ground floor. To the first floor there are three bedrooms (one with en-suite) and a family bathroom. Stairs lead to second floor which comprises of a further two bedrooms and a shower room. Outside there is a well maintained rear garden and ample off road parking to the front with the benefit of a garage to the side. CALL GREEN & COMPANY TO ARRANGE YOUR VIEWING!