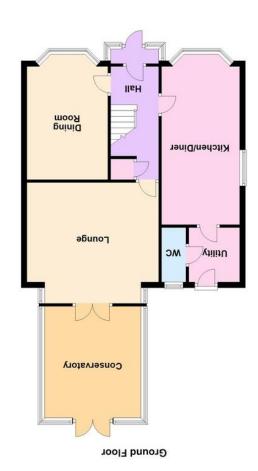

## **Property Description**

This MODERN and CONTEMPORARY detached family home is well presented throughout. The property is conveniently located for all local amenities including access to the M6 motorway link. Offering excellent family accommodation - an internal inspection is essential to appreciate the accommodation on offer which in brief comprises of: porch, entrance hall, spacious lounge, dining room, kitchen breakfast/diner, utility, guest cloakroom and conservatory to the ground floor. To the first floor there are three bedrooms (one with en-suite) and a family bathroom. Stairs lead to second floor which comprises of a further two bedrooms and a shower room. Outside there is a well maintained rear garden and ample off road parking to the front with the benefit of a garage to the side. CALL GREEN & COMPANY TO ARRANGE YOUR VIEWING!