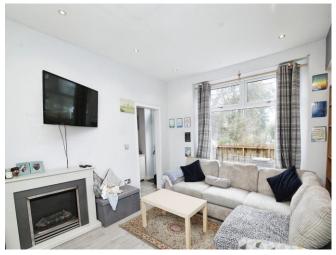

#### **Living Room**

14' 7" x 14' 4" ( 4.45m x 4.37m )

Upvc door to front, Upvc double glazed window to front aspect, stairs to first floor with storage under, wood effect laminate flooring, doorway to kitchen / breakfast room

#### **Dining Room**

14' 7" x 11' 7" ( 4.45m x 3.53m )

Upvc double glazed window to front aspect, Upvc double glazed window to rear, radiator, wood effect laminate flooring,