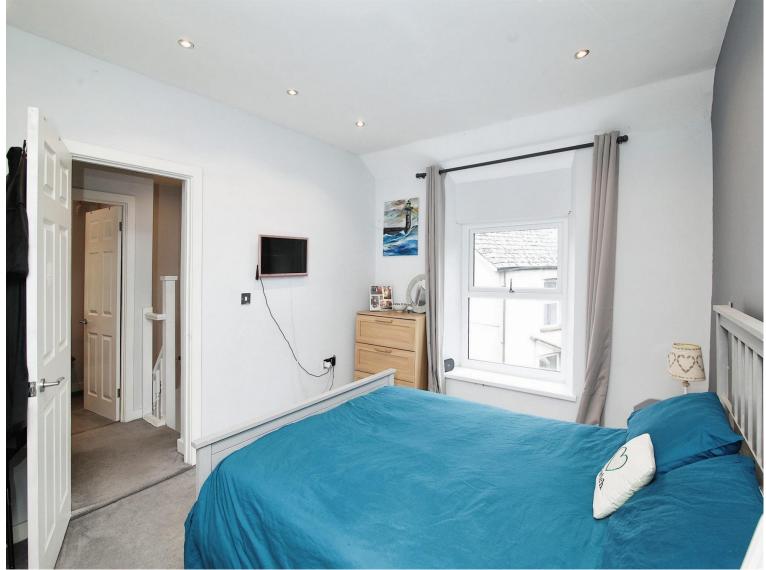

#### **Bedroom One**

13' 5" x 10' 5" ( 4.09m x 3.17m )

Upvc double glazed window to side aspect, fitted carpet,

#### **Bedroom Two**

11' 6" x 10' 5" ( 3.51m x 3.17m )

Upvc double glazed window to front aspect, fitted carpet.