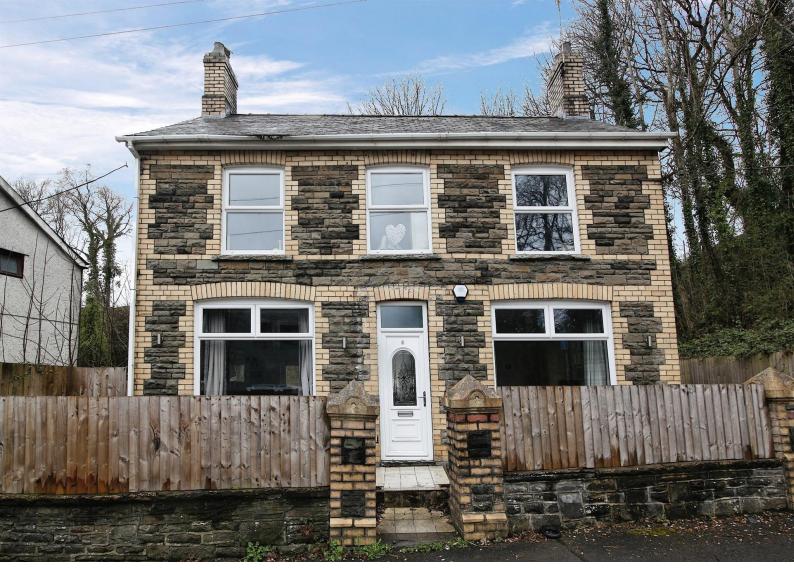

# Llwyncelyn The Square, offers in the region of £260,000

- Off road parking
- Immaculate property
- Close to pengam train station
- Sought after location
- Great Commuting links
- NO CHAIN
- EPC Rating: E

# About the property

We are delighted to offer for sale with No Onward Chain this recently renovated, detached property Located in the sought after area of Pengam. The property has been tastefully modernised throughout and offers very spacious living. The property briefly comprises a living room, dining room, kitchen breakfast room, utility and ground floor WC. To the first floor there are three double bedrooms two benefiting from en-suite shower rooms and a further family bathroom.

The property is set back from the road and has a forecourt to front with gravelled driveway to side providing ample off road parking. To the rear of the property is a tiered garden which is surrounded by woodland and flowing stream to side.

The property is ideally located close to well-regarded Comprehensive schools, Major transport links in via road and rail for all your commuting needs.