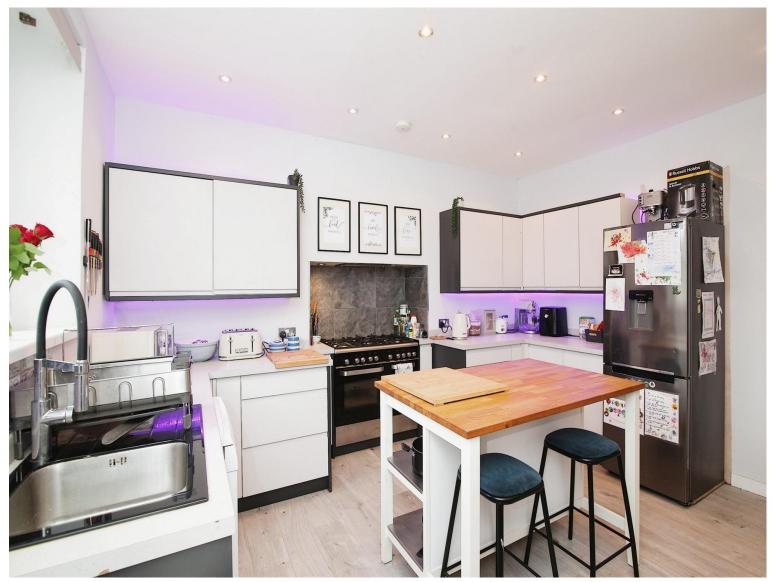

#### Kitchen/breakfast Room

13' 4" x 10' 2" ( 4.06m x 3.10m )

Upvc double glazed window to side aspect, wood effect laminate flooring, ample matching range of base and eye level units, sink unit with mixer tap over, plumbing and space for dishwasher, built in range cooker with extractor over.

#### **Utility Room**

5' 9" x 4' 2" ( 1.75m x 1.27m )

Upvc door to side, base unit with plumbing for washing machine.