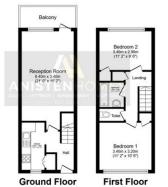

Call AnistenHomes to show your interest and avoid any disappointment.

Total floor area 61.2 sq.m. (659 sq.ft.) app

The new and a first of a set of the set of t

Score Energy rating Current Potential 92+ Α 81-91 В 82 B 69-80 С 76 C 55-68 D Ε 39-54 21-38 F G 1-20