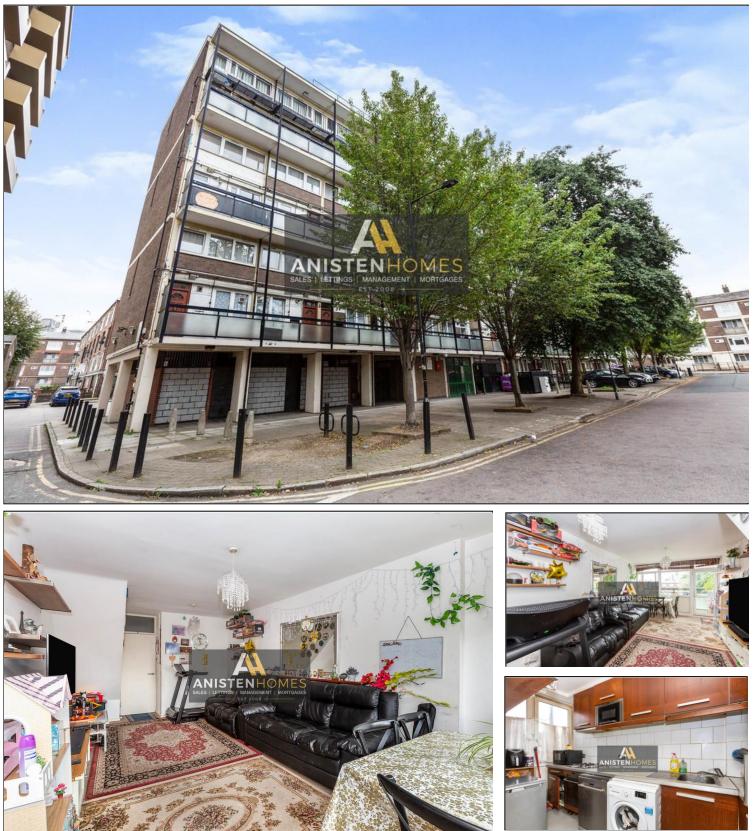

## **Property Features**

- 2 Double Bedroom Maisonette
- Separate Kitchen
- Gas Central Heating
- Balcony
- Second Floor Duplex Flat

- Great Transport Links
- Separate W/C
- 91 Years Remaining
- Vacant Possession Available
- Walking Distance to

## **Full Description**

AnistenHomes are proud to present this 2 bedroom first floor maisonette with permit parking in the ever so popular E14 postal code. The property benefits from gas central heating, separate kitchen, balcony, first floor bedrooms, separate W/C and ample storage. This investment opportunity boasts location and accessibility to local amenities as well as being situated within walking distance to Poplar and All Saints Stations. Viewings are highly recommended.

Property Key Features:

- 2 Bedroom Duplex Flat
- First Floor
- Balcony
- 91 Years Lease Remaining
- Separate Reception
- Gas Central Heating
- Well Maintained Interior
- Spacious Bedrooms
- On Street Permit Parking
- Walking Distance To Poplar and All Saints Stations
- Separate Kitchen
- Vacant Possession Available
- Close To Local Amenities
- Great Transport Links