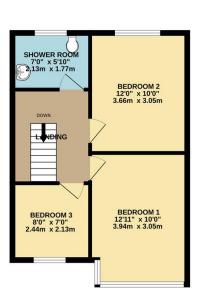

## phillips george

sales & lettings

£210,000

Mid Town House









## **Shropshire Road, Aylestone**

Leicester, LE2 8HX

## **Property Summary**

Offered with no upward chain this neatly presented three bedroomed mid townhouse is situated in the popular location of Aylestone. The accommodation comprises of main entrance hall, lounge / diner, fitted kitchen, lean to conservatory, landing to 3 bedrooms and modified shower room, out buildings, landscaped gardens, off-road parking. Internal inspection comes highly recommended.







**Energy Efficiency Rating** 

England, Scotland & Wales

- Mid Town House
- Three Bedrooms
- Highly Popular Location
- No Upward Chain
- Modified Shower Room
- Lounge / Diner
- Landscaped Gardens
  - Off Road Parking





1ST FLOOR 443 sq.ft. (41.2 sq.m.) approx

## phillips george | sales & lettings

Agents Note: Whilst every care has been taken to prepare these sales particul ars, they are for guidance purposes only. All me asurements are approximate are for general guidance purposes only and whilst every care has been taken to ensure their accuracy, they should not be relied upon and potential buyers are advised to recheck the measurements