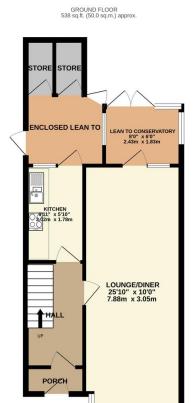

## phillips george

sales & lettings

£210,000

Mid Town House









## **Shropshire Road, Aylestone**

Leicester, LE2 8HX

## **Property Summary**

Offered with no upward chain this neatly presented three bedroomed mid townhouse is situated in the popular location of Aylestone. The accommodation comprises of main entrance hall, lounge / diner, fitted kitchen, lean to conservatory, landing to 3 bedrooms and modified shower room, out buildings, landscaped gardens, off-road parking. Internal inspection comes highly recommended.







**Energy Efficiency Rating** 

England, Scotland & Wales

- Mid Town House
- Three Bedrooms
- Highly Popular Location
- No Upward Chain
- Modified Shower Room
- Lounge / Diner
- Landscaped Gardens
  - Off Road Parking





1ST FLOOR 443 sq.ft. (41.2 sq.m.) approx

## phillips george | sales & lettings

Agents Note: Whilst every care has been taken to prepare these sales particul ars, they are for guidance purposes only. All me asurements are approximate are for general guidance purposes only and whilst every care has been taken to ensure their accuracy, they should not be relied upon and potential buyers are advised to recheck the measurements