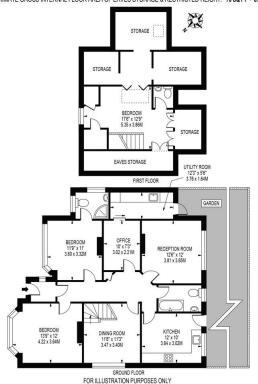

## KING CHARLES ROAD

APPROXIMATE TOTAL INTERNAL FLOOR AREA: 1629 SQ FT - 151.38 SQ M

(MUCLIONE EAVES STORAGE & RESTRICTED HEIGHT AREA)

APPROXIMATE GROSS INTERNAL FLOOR AREA OF EAVES STORAGE & RESTRICTED HEIGHT: 70 SQ FT - 6.48 SQ M