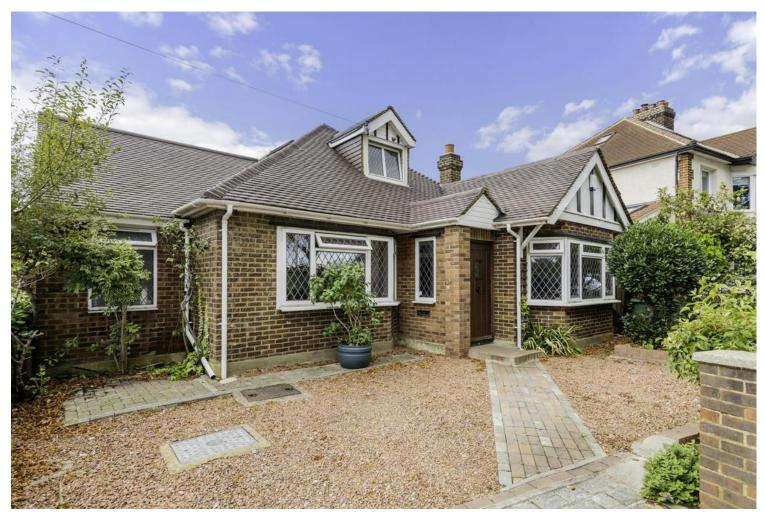

## **Property Summary**

This rarely available detached bungalow is located in a sought after road in Berrylands, overlooking Alexandra Park. The property offers three bedrooms, two reception rooms, two bathrooms and huge potential to extend with ample storage adjacent to the principal bedroom on the first floor. Further benefits include off street parking, southwest facing garden,

- Detached bungalow
- Potential to extend (STPP)
- Three bedrooms
- Two reception rooms
- South west facing garden
- No onward chain
- Off street parking
- Overlooking Alexandra Park
- Council Tax Band 'E'
- EPC TBC