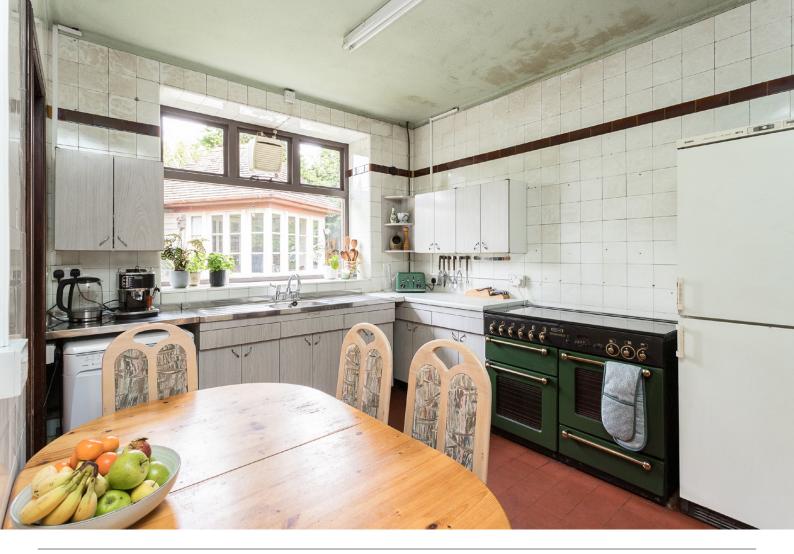

The fitted kitchen is well laid out with a range of floor and wall-mounted units with free-standing appliances, providing a fashionable and efficient workspace.

A handy utility room is located off the kitchen area. A large dining room is located at the front of the property which in turn can offer space for a table and twelve chairs for more formal dining.