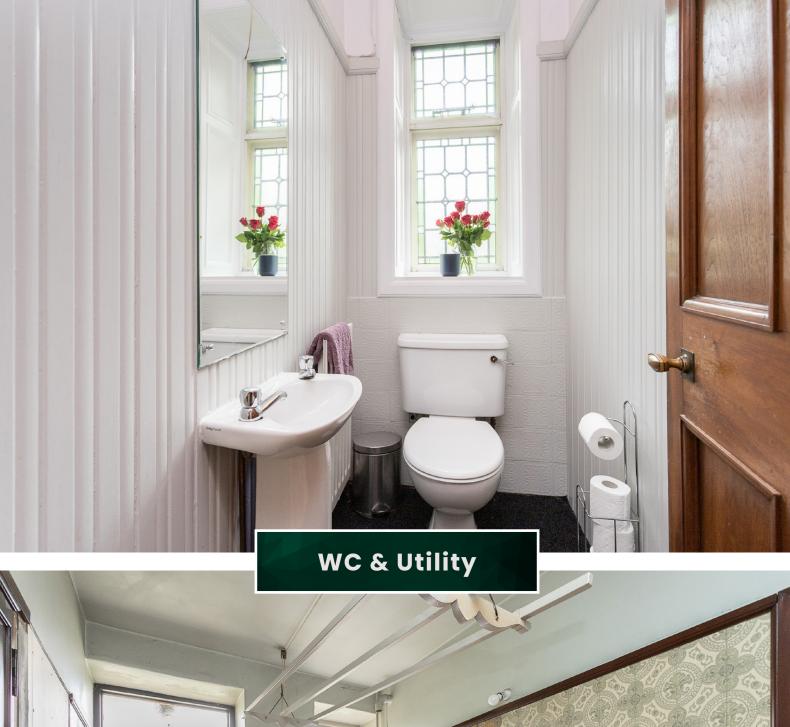

The fitted kitchen is well laid out with a range of floor and wall-mounted units with free-standing appliances, providing a fashionable and efficient workspace.

A handy utility room is located off the kitchen area. A large dining room is located at the front of the property which in turn can offer space for a table and twelve chairs for more formal dining.

### **GROUND FLOOR**

| Lounge     | 4.50m (14'9")      | x 4.30m (14'1") Larc | der .    | 1.80m (5'11") x 1.30m (4'3")   |
|------------|--------------------|----------------------|----------|--------------------------------|
| Dining Roo | 9m 4.30m (14'1") > | k 4.30m (14'1") Bath | hroom    | 3.70m (12′2″) x 2.10m (6′11″)  |
| Bedroom    | 4.10m (13′5″) >    | x 3.70m (12'2") Cloo | akroom 2 | 2.10m (6'11") x 1.30m (4'3")   |
| Bedroom    | 2 4.30m (14'1") >  | ( 4.09m (13'5") WC   | ,        | 1.80m (5'11") x 1.10m (3'7")   |
| Kitchen    | 3.70m (12'2")      | x 3.00m (9'10") Cell | ar       | 1.62m (5′4″) x 1.60m (5′3″)    |
| Utility    | 3.70m (12'2")      | x 2.20m (7'3") Hall  | way      | 10.90m (35′9″) x 2.70m (8′10″) |
| Pantry     | 2.70m (8'10")      | x 1.80m (5′11″)      |          |                                |
|            |                    |                      |          |                                |