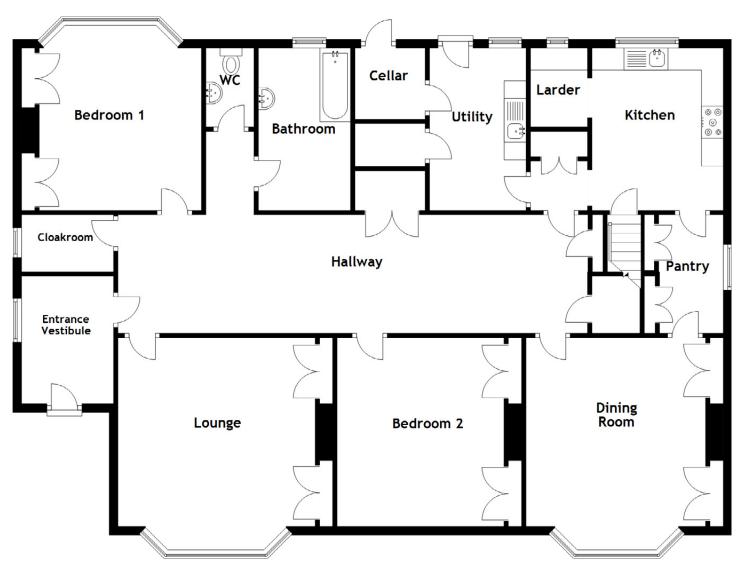

# 

**Ground Floor** 

Approximate Dimensions (Taken from the widest point)

### **GROUND FLOOR**

| Lounge     | 4.50m (14'9")      | x 4.30m (14'1") Larc | der .    | 1.80m (5'11") x 1.30m (4'3")   |
|------------|--------------------|----------------------|----------|--------------------------------|
| Dining Roo | 9m 4.30m (14'1") > | k 4.30m (14'1") Bath | hroom    | 3.70m (12′2″) x 2.10m (6′11″)  |
| Bedroom    | 4.10m (13′5″) >    | x 3.70m (12'2") Cloo | akroom 2 | 2.10m (6'11") x 1.30m (4'3")   |
| Bedroom    | 2 4.30m (14'1") >  | ( 4.09m (13'5") WC   | ,        | 1.80m (5'11") x 1.10m (3'7")   |
| Kitchen    | 3.70m (12'2")      | x 3.00m (9'10") Cell | ar       | 1.62m (5′4″) x 1.60m (5′3″)    |
| Utility    | 3.70m (12'2")      | x 2.20m (7'3") Hall  | way      | 10.90m (35′9″) x 2.70m (8′10″) |
| Pantry     | 2.70m (8'10")      | x 1.80m (5′11″)      |          |                                |
|            |                    |                      |          |                                |

# **Floor Plan**

Approximate Dimensions (Taken from the widest point)