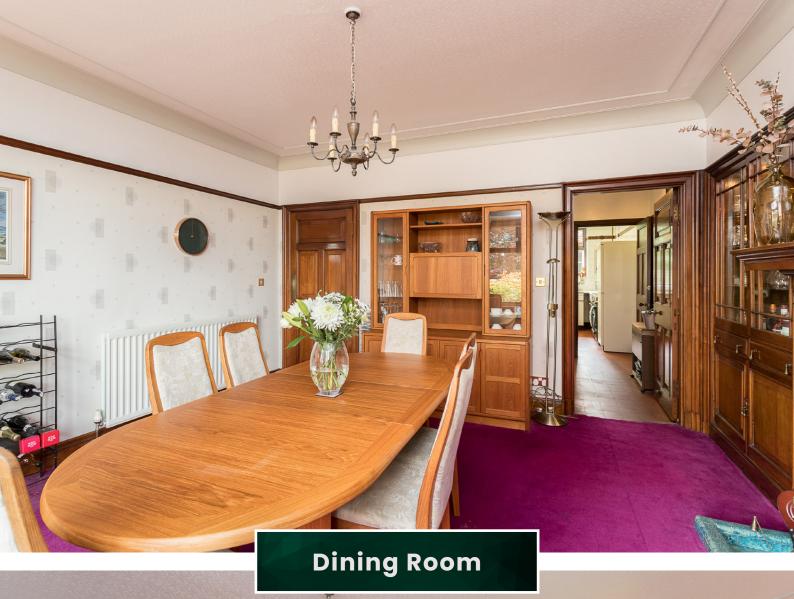

The fitted kitchen is well laid out with a range of floor and wall-mounted units with free-standing appliances, providing a fashionable and efficient workspace.

A handy utility room is located off the kitchen area. A large dining room is located at the front of the property which in turn can offer space for a table and twelve chairs for more formal dining.