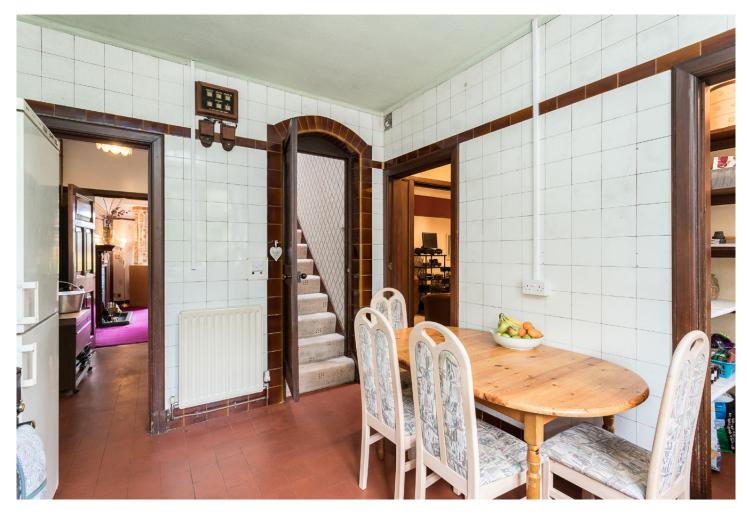

In more detail, the accommodation compromises; a hallway entrance with access to all apartments on this level. The large lounge/family room is pleasantly located to the front of the property with a feature working fire and a lovely surround, a large bay window floods the room with natural light with lovely views.

The fitted kitchen is well laid out with a range of floor and wall-mounted units with free-standing appliances, providing a fashionable and efficient workspace.

A handy utility room is located off the kitchen area. A large dining room is located at the front of the property which in turn can offer space for a table and twelve chairs for more formal dining.