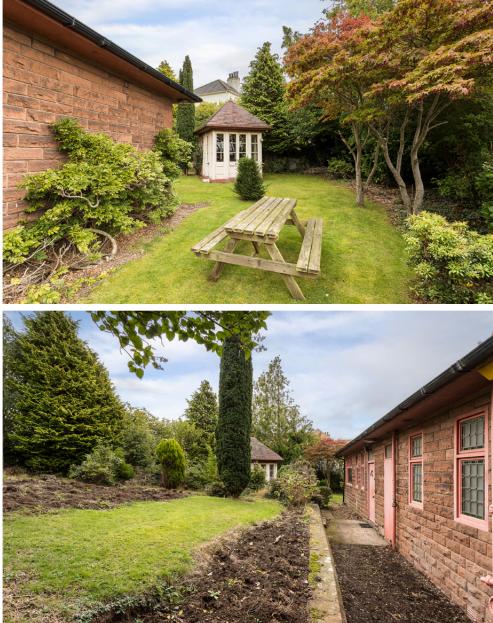

# **Floor Plan**

There are well-tended front and rear gardens. To the front of the property, there is a well-maintained private gardens that are raised with lovely views. The rear garden is fully enclosed and provides a safe environment for children and animals. A large summer house is located to the rear which can be turned into various things.