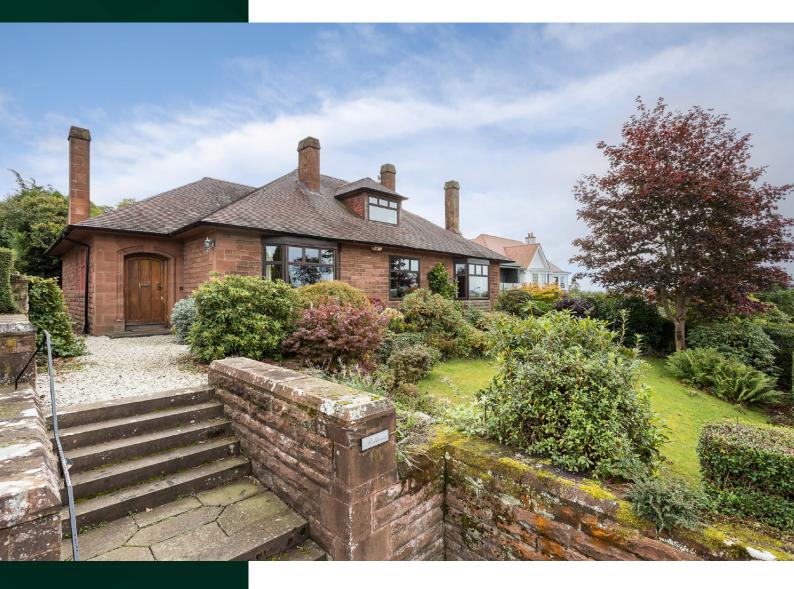

# 9 Glamis Road

DUNDEE, DD2 1ND

### WONDERFUL FOUR-BEDROOM BUNGALOW IN A HIGHLY DESIRABLE AREA

www.mcewanfraserlegal.co.uk

info@mcewanfraserlegal.co.uk

This beautifully presented detached bungalow offers excellent-sized family accommodation and is situated in this highly desired area of Dundee. The property has been maintained by the present occupiers to a high standard throughout and benefits from double glazing, gas central heating, and lovely enclosed gardens sweeping around the property. Once inside, you will be greeted with a first-class specification.

In more detail, the accommodation compromises; a hallway entrance with access to all apartments on this level. The large lounge/family room is pleasantly located to the front of the property with a feature working fire and a lovely surround, a large bay window floods the room with natural light with lovely views.

# **Floor Plan**

There are well-tended front and rear gardens. To the front of the property, there is a well-maintained private gardens that are raised with lovely views. The rear garden is fully enclosed and provides a safe environment for children and animals. A large summer house is located to the rear which can be turned into various things.