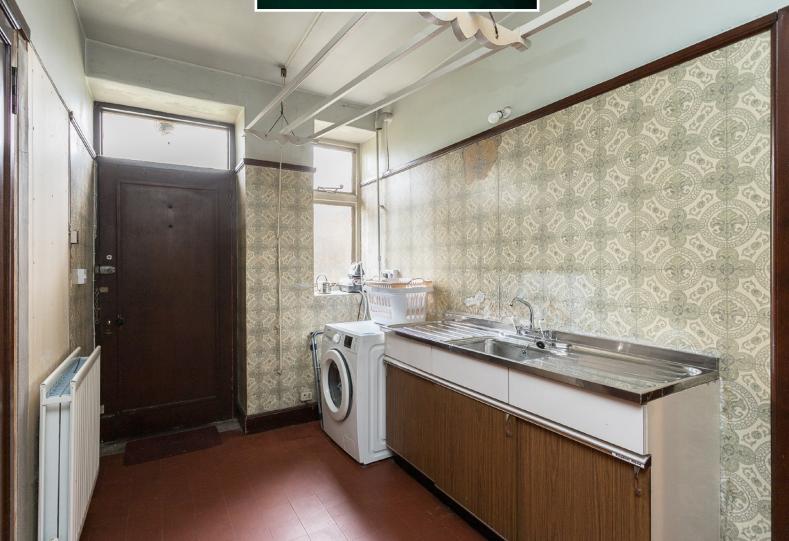

The fitted kitchen is well laid out with a range of floor and wall-mounted units with free-standing appliances, providing a fashionable and efficient workspace.

A handy utility room is located off the kitchen area. A large dining room is located at the front of the property which in turn can offer space for a table and twelve chairs for more formal dining.