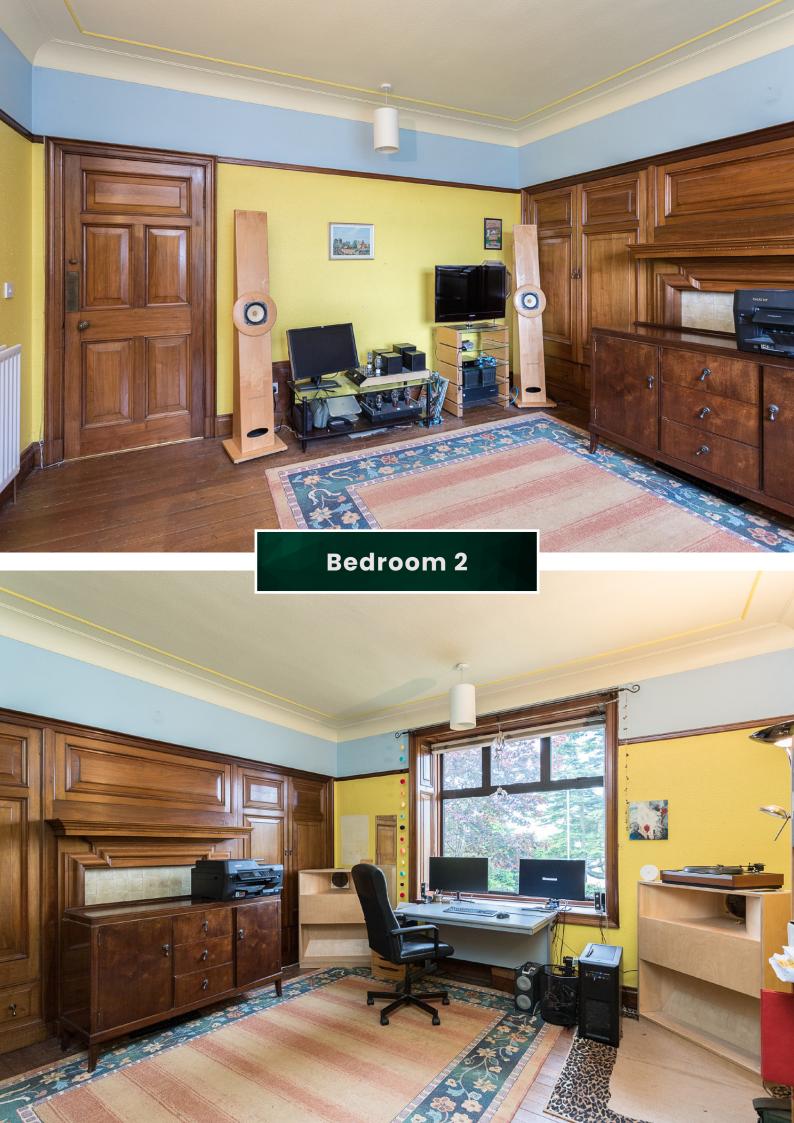

There are four double bedrooms all with ample space for free-standing furniture. The loft space has been converted for extra storage. A contemporary partially tiled three-piece family bathroom with an overhead shower completes the impressive accommodation internally.