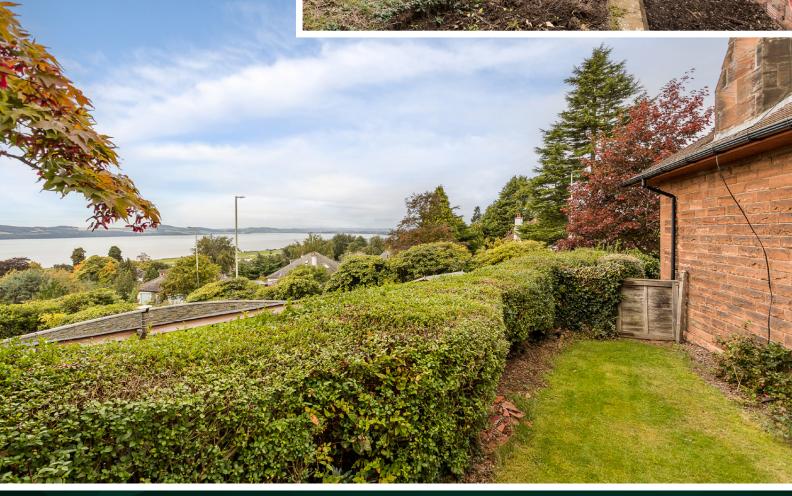

# **Floor Plan**

There are well-tended front and rear gardens. To the front of the property, there is a well-maintained private gardens that are raised with lovely views. The rear garden is fully enclosed and provides a safe environment for children and animals. A large summer house is located to the rear which can be turned into various things.