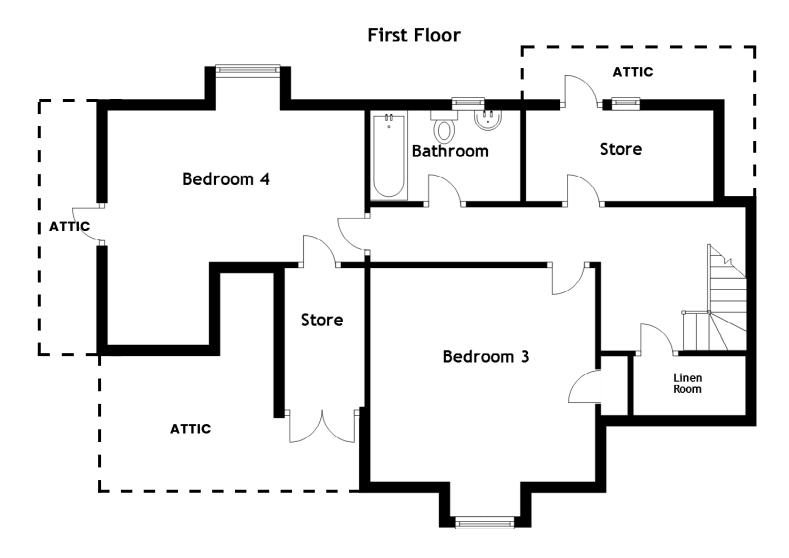

# **Floor Plan**

Approximate Dimensions (Taken from the widest point)

### **FIRST FLOOR**

| Bedroom 3  | 4.20m (13'9") x 4.00m (13'1") |
|------------|-------------------------------|
| Bedroom 4  | 4.80m (15′9″) x 4.38m (14′5″) |
| Bathroom   | 2.80m (9'2") x 1.70m (5'7")   |
| Linen Room | 2.10m (6'11") x 1.10m (3'7")  |