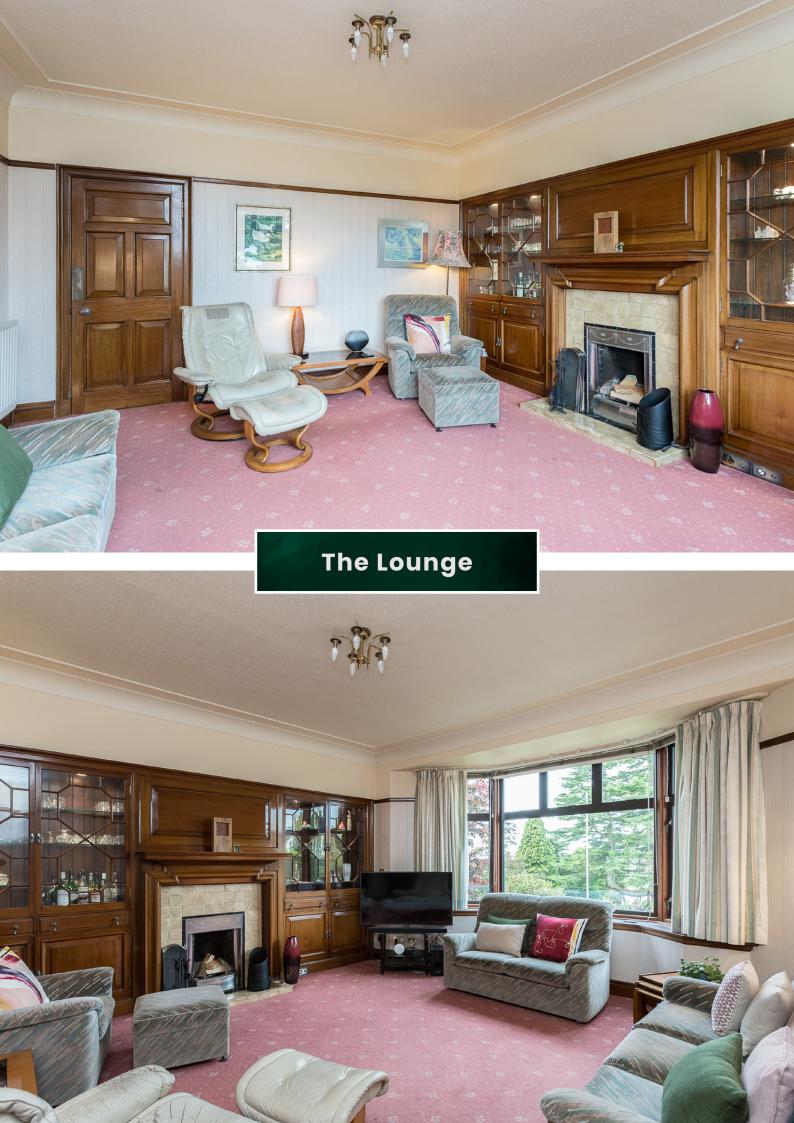

In more detail, the accommodation compromises; a hallway entrance with access to all apartments on this level. The large lounge/family room is pleasantly located to the front of the property with a feature working fire and a lovely surround, a large bay window floods the room with natural light with lovely views.