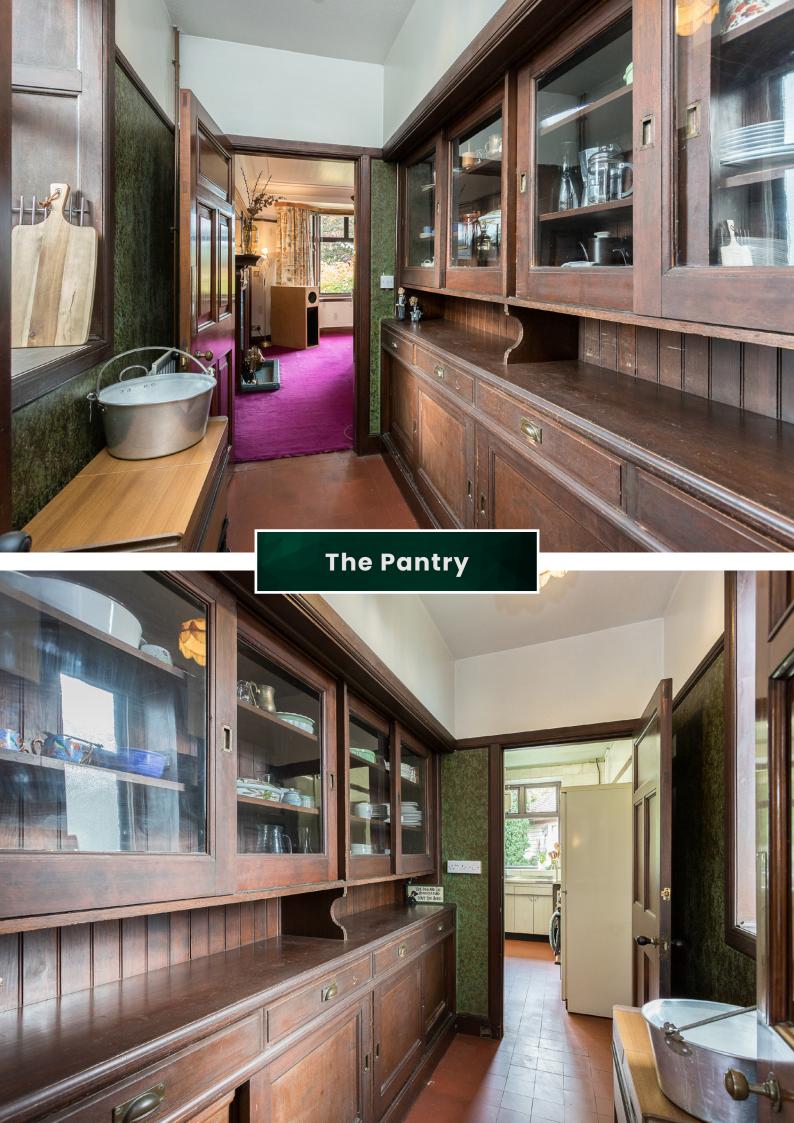

### **GROUND FLOOR**

| Lounge     | 4.50m (14'9")      | x 4.30m (14'1") Larc | der .    | 1.80m (5'11") x 1.30m (4'3")   |
|------------|--------------------|----------------------|----------|--------------------------------|
| Dining Roo | 9m 4.30m (14'1") > | k 4.30m (14'1") Bath | hroom    | 3.70m (12′2″) x 2.10m (6′11″)  |
| Bedroom    | 4.10m (13′5″) >    | x 3.70m (12'2") Cloo | akroom 2 | 2.10m (6'11") x 1.30m (4'3")   |
| Bedroom    | 2 4.30m (14'1") >  | ( 4.09m (13'5") WC   | ,        | 1.80m (5'11") x 1.10m (3'7")   |
| Kitchen    | 3.70m (12'2")      | x 3.00m (9'10") Cell | ar       | 1.62m (5′4″) x 1.60m (5′3″)    |
| Utility    | 3.70m (12'2")      | x 2.20m (7'3") Hall  | way      | 10.90m (35′9″) x 2.70m (8′10″) |
| Pantry     | 2.70m (8'10")      | x 1.80m (5′11″)      |          |                                |
|            |                    |                      |          |                                |